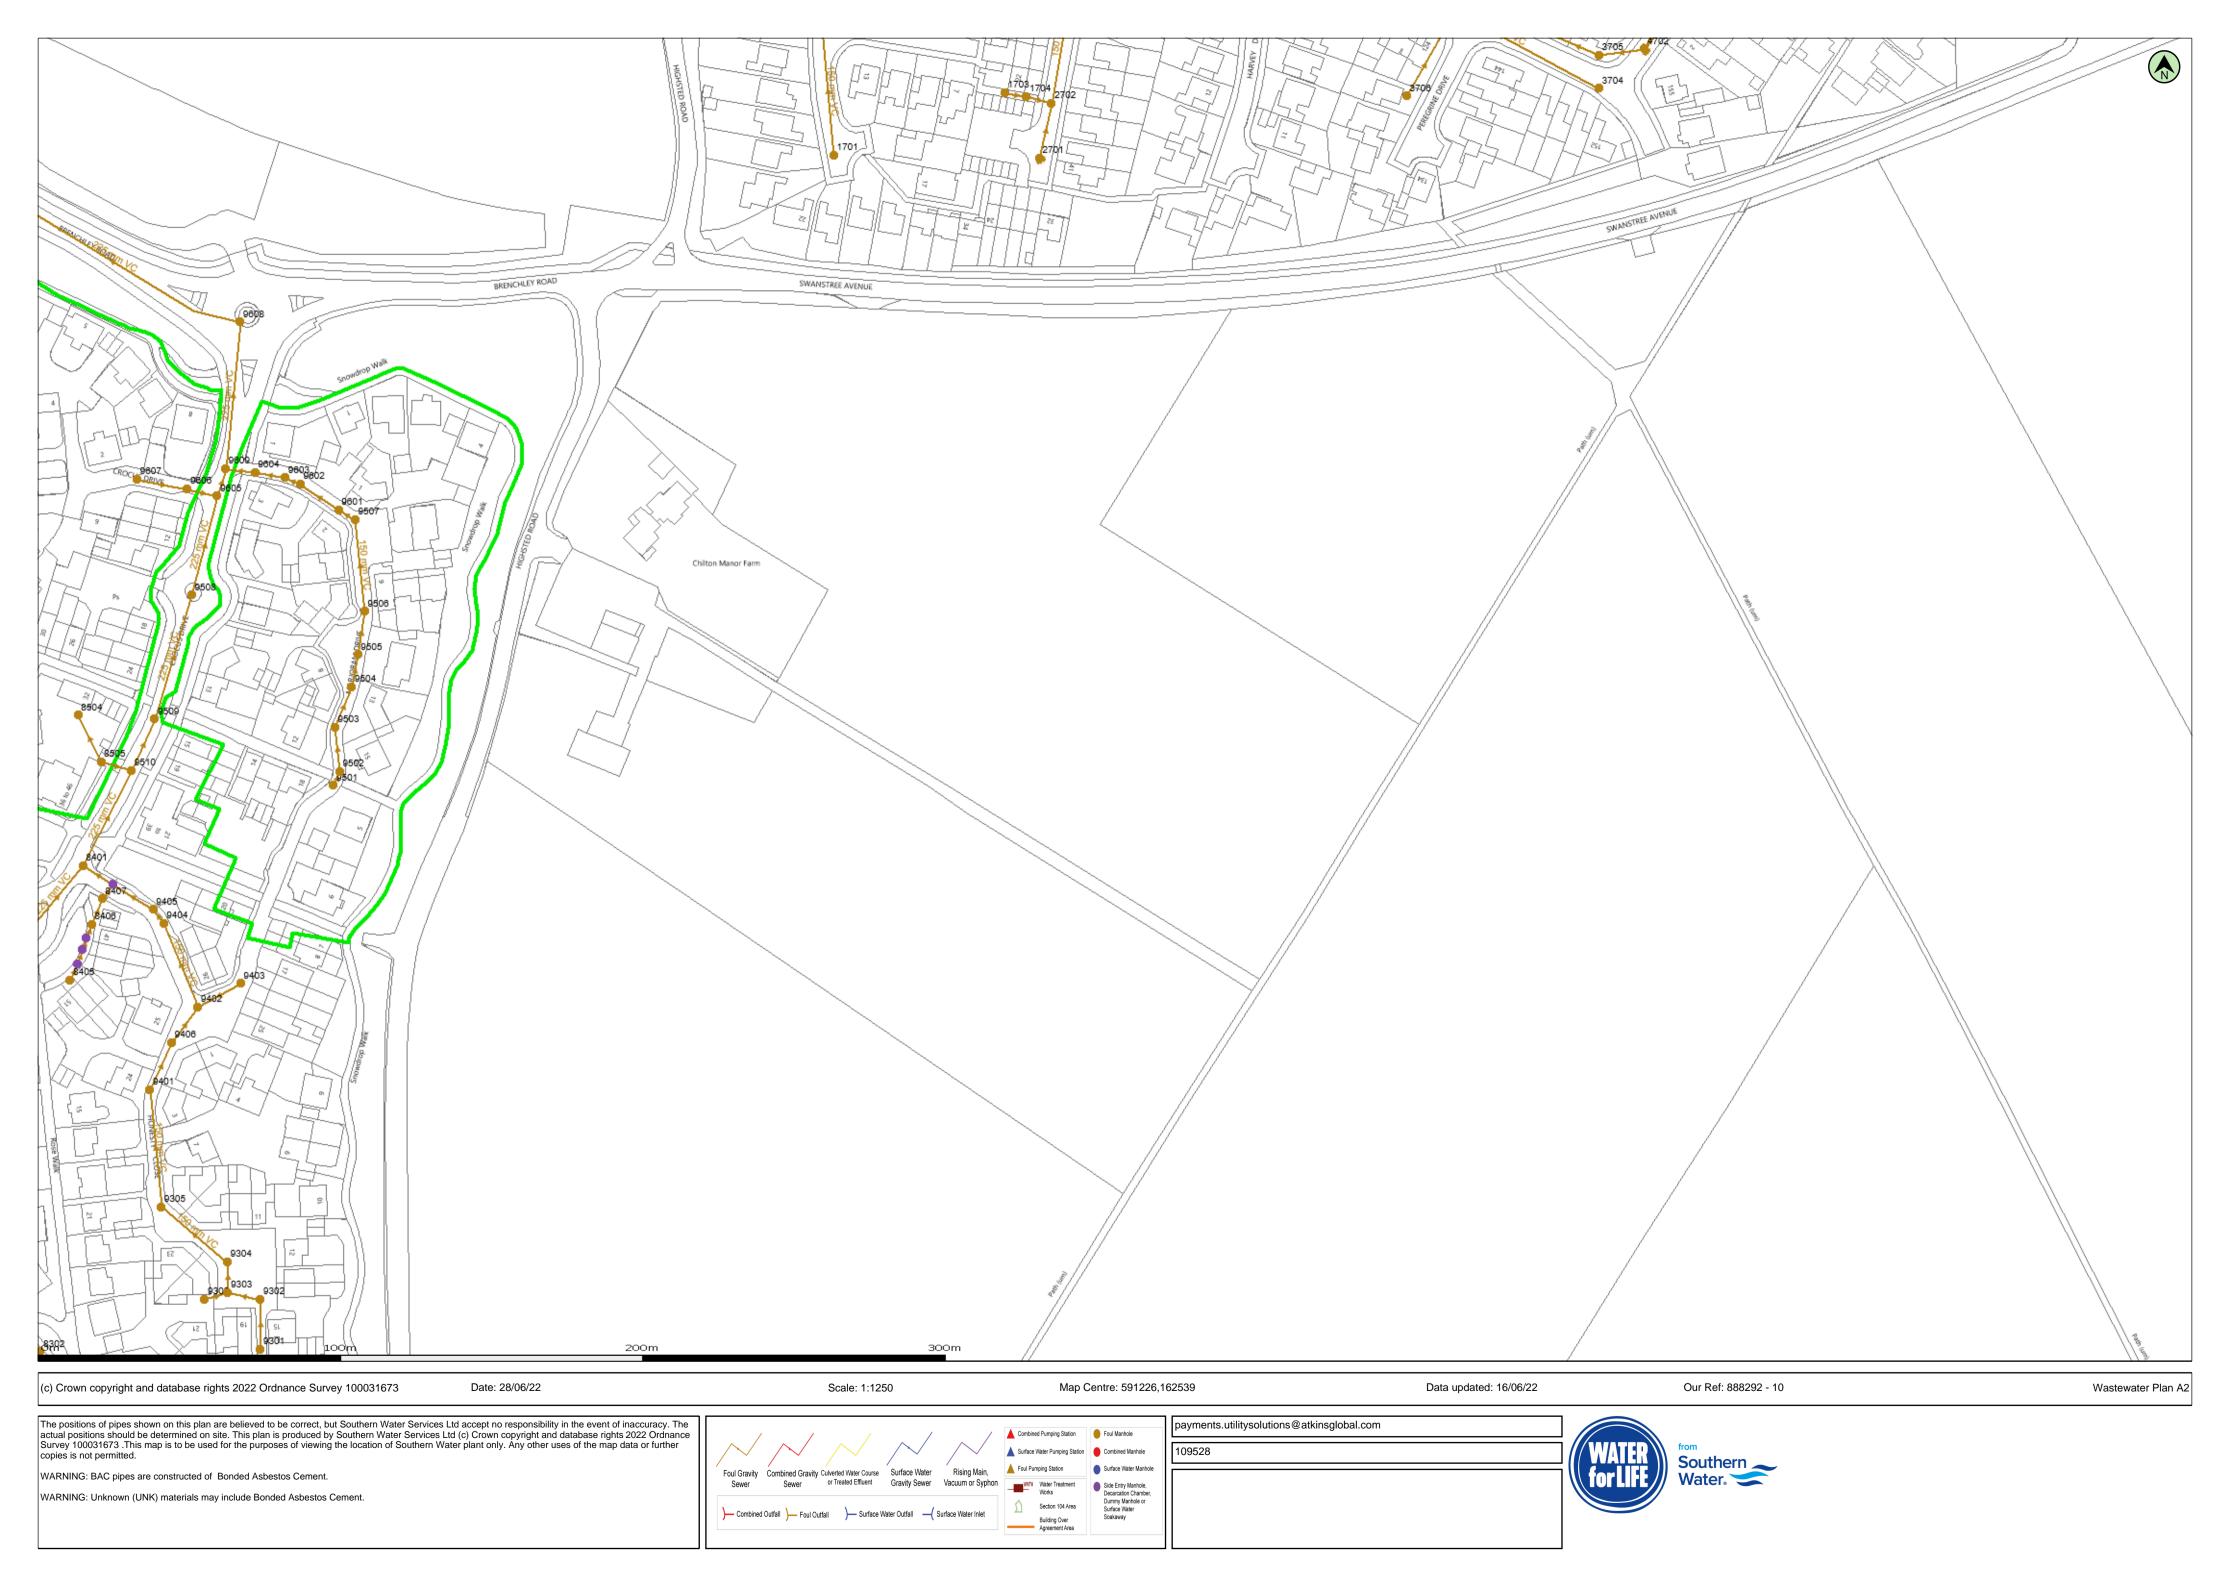

| Manhole Reference | Liquid Type | Cover Level | Invert Level | Depth to Inver |
|-------------------|-------------|-------------|--------------|----------------|
| 1701              | F           | 27.46       | 26.18        |                |
| 1703              | F           | 0.00        | 0.00         |                |
| 1704              | F           | 0.00        | 0.00         |                |
| 2701              | F           | 24.61       | 23.56        |                |
| 2702              | F           | 24.47       | 23.38        |                |
| 3704              | F           | 29.91       | 28.45        |                |
|                   |             |             |              |                |
| 3705              | F           | 29.96       | 27.15        |                |
| 3706              | F           | 0.00        | 0.00         |                |
| 4702              | F           | 30.01       | 27.30        |                |
| 8302              | F           | 36.97       | 33.77        |                |
| 8401              | F           | 33.24       | 29.82        |                |
| 8405              | F           | 0.00        | 0.00         |                |
| 8406              | F           | 0.00        | 0.00         |                |
| 8407              | F           | 0.00        | 0.00         |                |
| 8504              | F           | 0.00        | 0.00         |                |
| 8505              | F           | 0.00        | 0.00         |                |
| 9301              | F           | 35.85       | 0.00         |                |
|                   |             |             |              |                |
| 9302              | F           | 35.47       | 0.00         |                |
| 9303              | F           | 35.75       | 0.00         |                |
| 9304              | F           | 35.63       | 0.00         |                |
| 9305              | F           | 35.86       | 0.00         |                |
| 9306              | F           | 0.00        | 0.00         |                |
| 9401              | F           | 35.07       | 0.00         |                |
| 9402              | F           | 34.19       | 0.00         |                |
| 9403              | F           | 33.87       | 0.00         |                |
| 9404              | F           | 33.56       | 0.00         |                |
| 9405              | r<br>F      | 33.41       | 0.00         |                |
|                   |             |             |              |                |
| 9406              | F           | 34.67       | 32.70        |                |
| 9501              | F           | 31.73       | 0.00         |                |
| 9502              | F           | 31.61       | 0.00         |                |
| 9503              | F           | 31.08       | 0.00         |                |
| 9504              | F           | 30.75       | 0.00         |                |
| 9505              | F           | 30.43       | 0.00         |                |
| 9506              | F           | 30.15       | 0.00         |                |
| 9507              | F           | 29.66       | 0.00         |                |
| 9508              | F           | 30.59       | 26.66        |                |
|                   | F           |             |              |                |
| 9509              |             | 31.75       | 28.00        |                |
| 9510              | F           | 32.18       | 28.37        |                |
| 9601              | F           | 29.51       | 0.00         |                |
| 9602              | F           | 29.36       | 0.00         |                |
| 9603              | F           | 29.29       | 0.00         |                |
| 9604              | F           | 29.30       | 25.78        |                |
| 9605              | F           | 29.66       | 25.73        |                |
| 9606              | F           | 29.80       | 25.98        |                |
| 9607              | F           | 30.04       | 27.64        |                |
| 9608              | F           | 28.54       | 25.33        |                |
|                   |             |             |              |                |
| 9609              | F           | 29.31       | 25.64        |                |
|                   |             |             |              |                |
|                   |             |             |              |                |
|                   |             |             |              |                |
|                   |             |             |              |                |
|                   |             |             |              |                |
|                   |             |             |              |                |
|                   |             |             |              |                |
|                   |             |             |              |                |
|                   |             |             |              |                |
|                   |             |             |              |                |
|                   |             |             |              |                |
|                   |             |             |              |                |
|                   |             |             |              |                |
|                   |             |             |              |                |
|                   |             |             |              |                |
|                   |             |             |              |                |
|                   |             |             |              |                |
|                   |             |             |              |                |
|                   |             |             |              |                |
|                   |             |             |              |                |
|                   |             |             |              |                |
|                   |             |             |              |                |
|                   |             |             |              |                |
|                   |             |             |              |                |
|                   |             |             |              |                |
|                   |             |             |              |                |
|                   |             |             |              |                |
|                   |             |             |              |                |