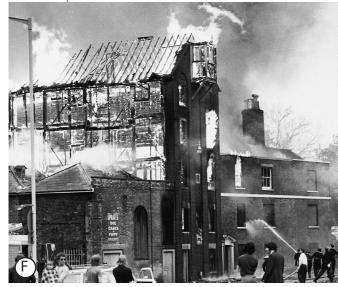

DIAGRAM OF 1974 OS MAP Continued development to the south prior to fire

DIAGRAM OF 2021 OS MAP Site cleared and converted to nightclubs and car park

Fire destroyed the oldest section of the Flour Mill.

Demolished prior to OS map date

Constructed Fire

Site cleared of fire damage

and the Jolly Miller.

Recent History Construction began on rebuilding During 1990-2014 the Mill was converted vaulted warehouse and extension to a series of bars and nightclubs. Since to the mill to become Dusty's 2014 has sat empty in a deteriorating