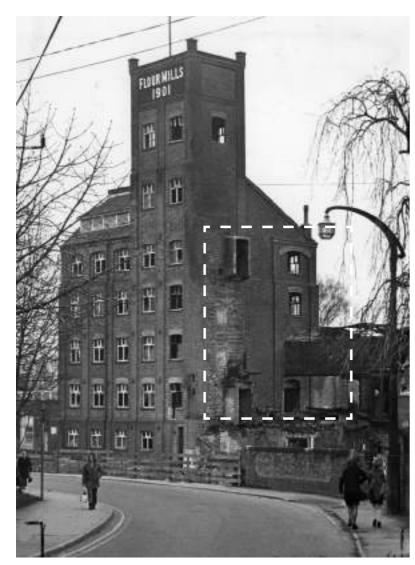

## KEY DESIGN CONCEPTS DERIVED FROM HERITAGE ASSESSMENT 'THE MILL CONNECTION'

Image from 1975 post fire shows remnants of connections to the original Mill building.

Links to original Mill and warehouse

Sketch illustrating concept for use of connections between new and old.

## KEY DESIGN CONCEPTS DERIVED FROM HERITAGE ASSESSMENT NEW MEETS OLD

Image from 1976 post fire shows circa 1901 warehouse wall parallel to river course

Original windows altered in 1980

Sketch illustrating concept of new building 'floating' over retained facade