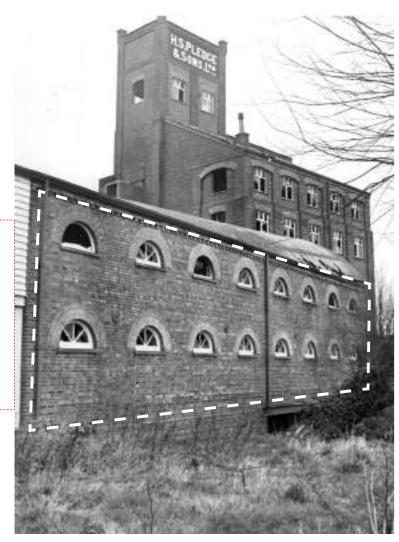

## KEY DESIGN CONCEPTS DERIVED FROM HERITAGE ASSESSMENT NEW MEETS OLD

Image from 1976 post fire shows circa 1901 warehouse wall parallel to river course

Original windows altered in 1980

Sketch illustrating concept of new building 'floating' over retained facade