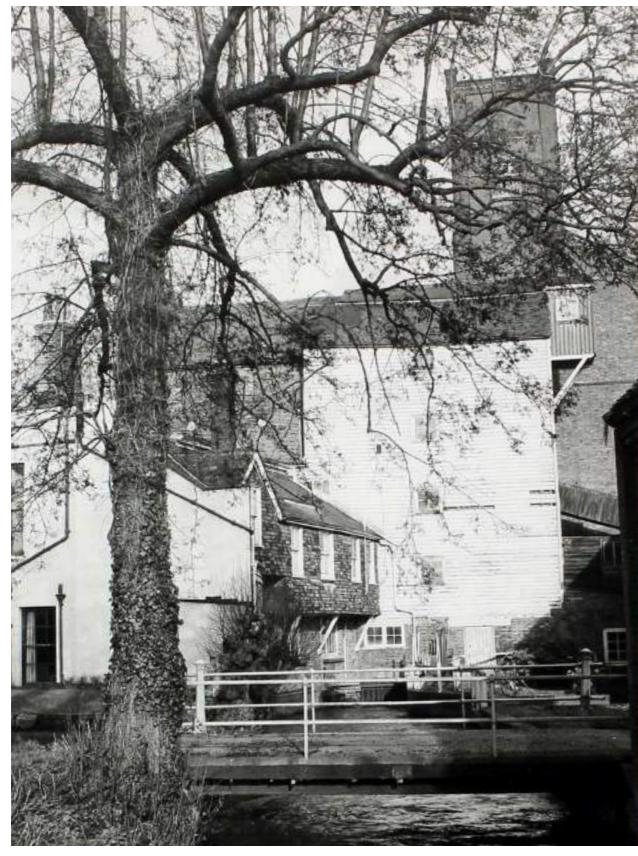

## KEY DESIGN CONCEPTS DERIVED FROM HERITAGE ASSESSMENT NEW MEETS OLD

Image from 1976 post fire shows circa 1901 warehouse wall parallel to river course

Original windows altered in 1980

Sketch illustrating concept of new building 'floating' over retained facade