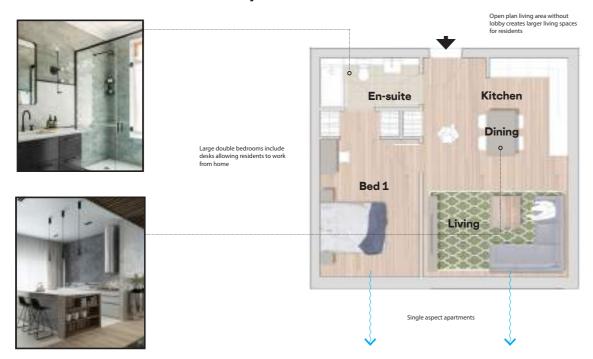

### **RESIDENTIAL FLOOR PLANS & APARTMENT TYPOLOGIES**

Indicative Schedule

2 bed duplex
2 beds
1 beds

Studios

Up to 55 Units

51 Parking Spaces

#### Indicative 1 Bedroom PRS Layout