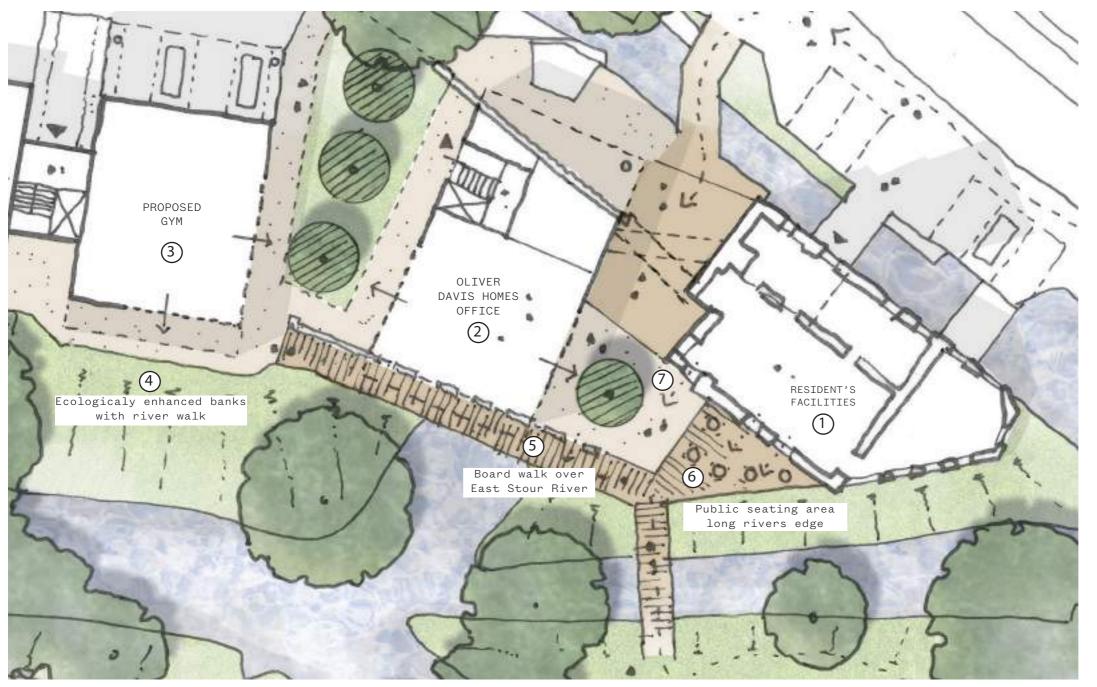

TURES & KEY DESIGN PRINCIPLES

The diagram below has been generated following a detailed analysis of the site and its heritage.



## KEY DESIGN CONCEPTS DERIVED FROM HERITAGE ASSESSMENT 'THE MILL CONNECTION'



Image from 1975 post fire shows remnants of connections to the original Mill building.



Links to original Mill and warehouse



Sketch illustrating concept for use of connections between new and old.

## KEY DESIGN CONCEPTS DERIVED FROM HERITAGE ASSESSMENT NEW MEETS OLD



Image from 1976 post fire shows circa 1901 warehouse wall parallel to river course



Original windows altered in 1980



Sketch illustrating concept of new building 'floating' over retained facade

## PROPOSED SKETCH MASTERPLAN GROUND FLOOR LEVEL



#### **GROUND FLOOR PLAN**

#### **PUBLIC & SOCIAL SPACES**



















### **RESIDENTIAL FLOOR PLANS & APARTMENT TYPOLOGIES**

Indicative Schedule

2 bed duplex
2 beds
1 beds

Studios

Up to 55 Units

51 Parking Spaces

#### Indicative 2 Bedroom PRS Layout



#### Indicative 1 Bedroom PRS Layout





# Concept Sketch Aerial View