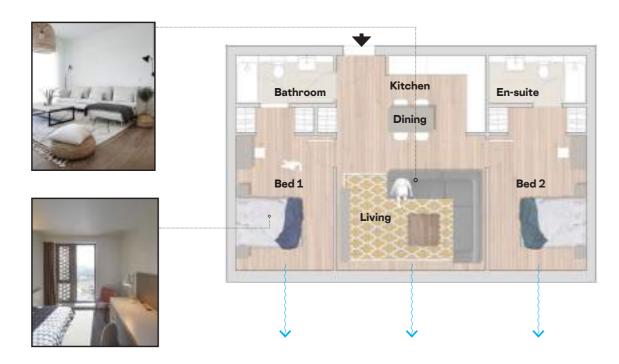

### **RESIDENTIAL FLOOR PLANS & APARTMENT TYPOLOGIES**

Indicative Schedule

2 bed duplex
2 beds
1 beds

Studios

Up to 55 Units

51 Parking Spaces

#### Indicative 2 Bedroom PRS Layout