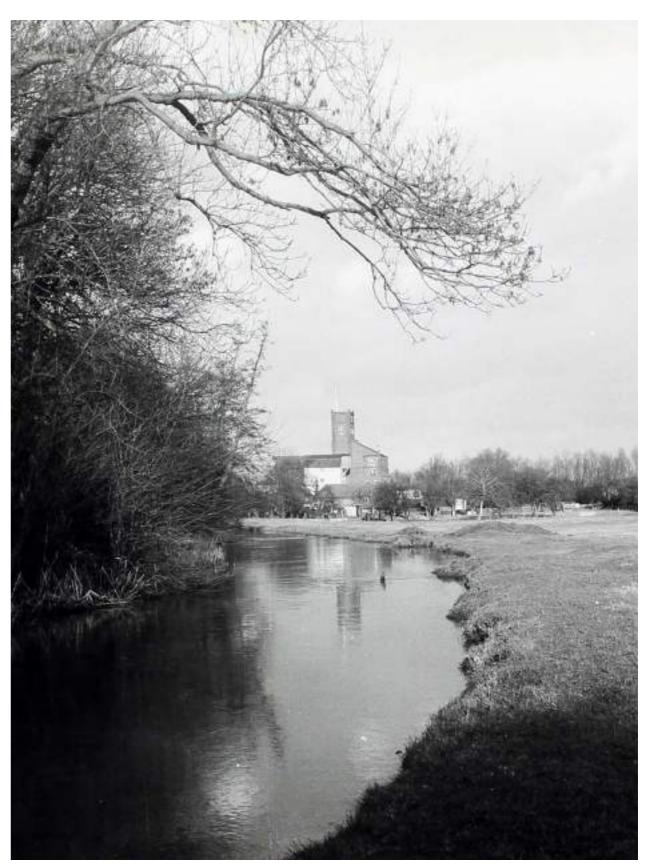

## KEY DESIGN CONCEPTS DERIVED FROM HERITAGE ASSESSMENT 'THE MILL CONNECTION'

Image from 1975 post fire shows remnants of connections to the original Mill building.

Links to original Mill and warehouse

Sketch illustrating concept for use of connections between new and old.