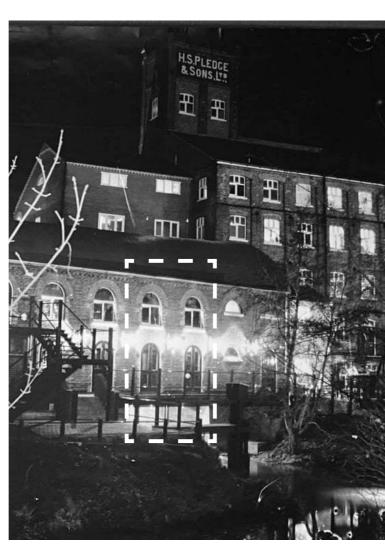

## KEY DESIGN CONCEPTS DERIVED FROM HERITAGE ASSESSMENT 'THE MILL CONNECTION'

Image from 1975 post fire shows remnants of connections to the original Mill building.

Links to original Mill and warehouse

Sketch illustrating concept for use of connections between new and old.