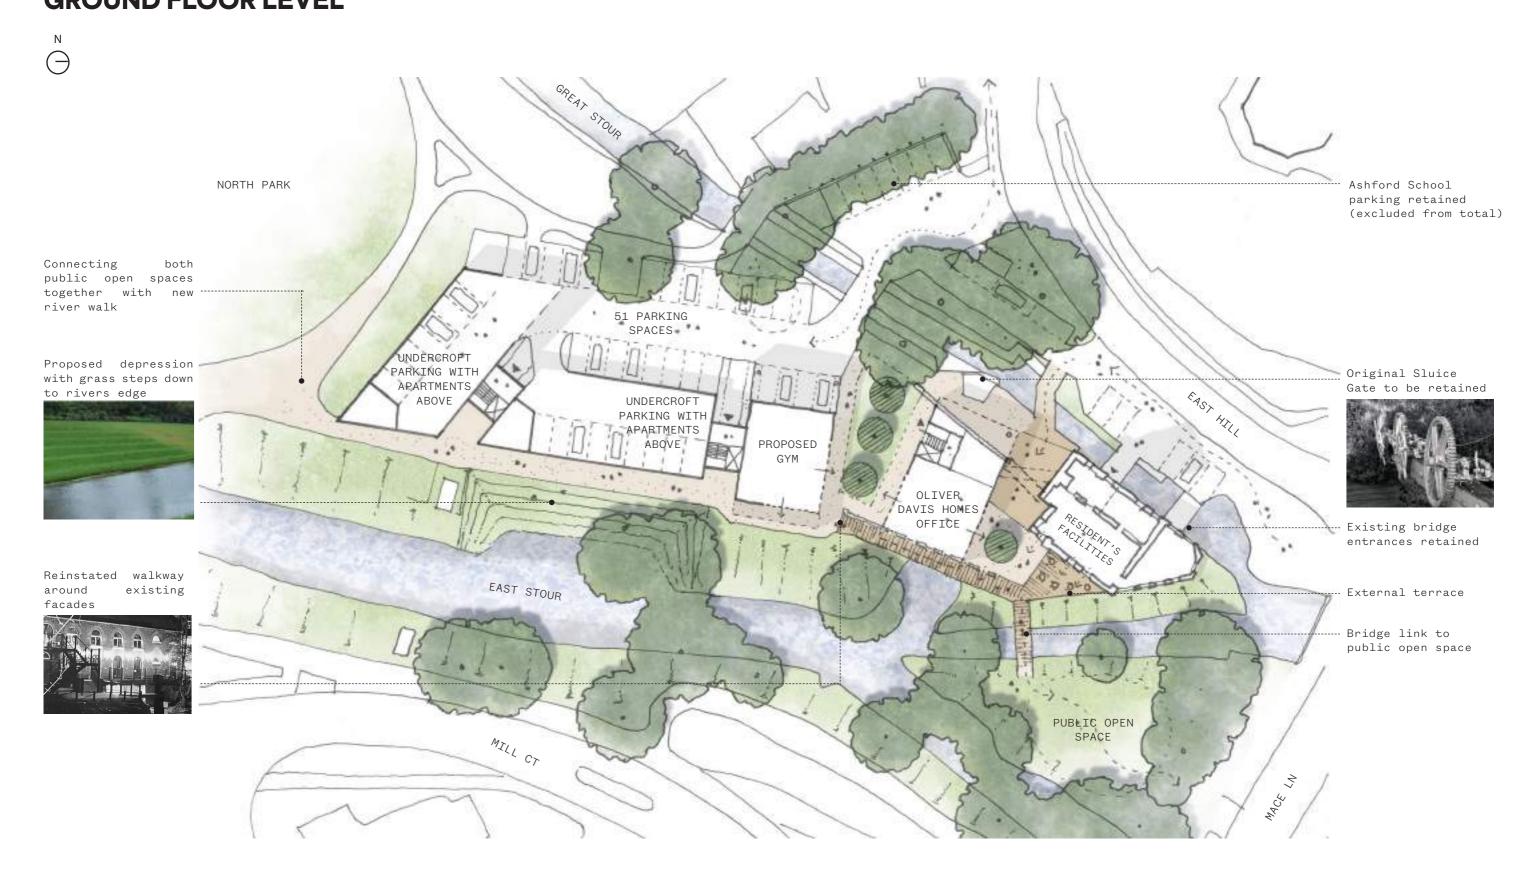

d Box, 1970



1980

#### DIAGRAM ILLISTRATING KEY HERITAGE FEATURES & KEY DESIGN PRINCIPLES

The diagram below has been generated following a detailed analysis of the site and its heritage.



## KEY DESIGN CONCEPTS DERIVED FROM HERITAGE ASSESSMENT 'THE MILL CONNECTION'



Image from 1975 post fire shows remnants of connections to the original Mill building.



Links to original Mill and warehouse



Sketch illustrating concept for use of connections between new and old.

## KEY DESIGN CONCEPTS DERIVED FROM HERITAGE ASSESSMENT NEW MEETS OLD



Image from 1976 post fire shows circa 1901 warehouse wall parallel to river course



Original windows altered in 1980



Sketch illustrating concept of new building 'floating' over retained facade

## PROPOSED SKETCH MASTERPLAN GROUND FLOOR LEVEL



#### **GROUND FLOOR PLAN**

#### **PUBLIC & SOCIAL SPACES**



















### **RESIDENTIAL FLOOR PLANS & APARTMENT TYPOLOGIES**

Indicative Schedule

2 bed duplex
2 beds
1 beds

Studios

Up to 55 Units

51 Parking Spaces

#### Indicative 2 Bedroom PRS Layout



#### Indicative 1 Bedroom PRS Layout





# Concept Sketch Aerial View