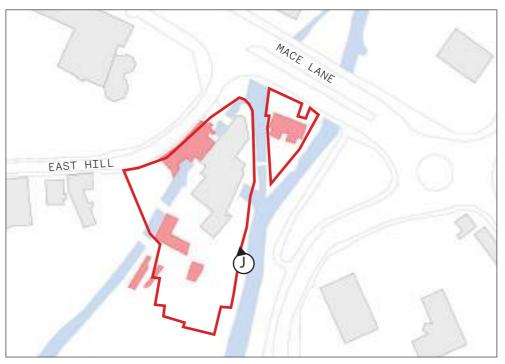

#### DIAGRAM ILLISTRATING KEY HERITAGE FEATURES & KEY DESIGN PRINCIPLES

The diagram below has been generated following a detailed analysis of the site and its heritage.