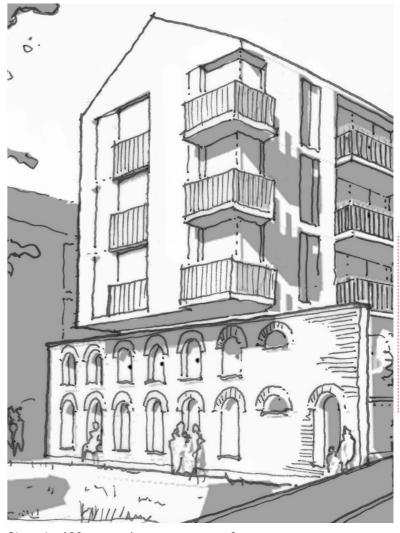

## KEY DESIGN CONCEPTS DERIVED FROM HERITAGE ASSESSMENT NEW MEETS OLD

Image from 1976 post fire shows circa 1901 warehouse wall parallel to river course

Original windows altered in 1980

Sketch illustrating concept of new building 'floating' over retained facade