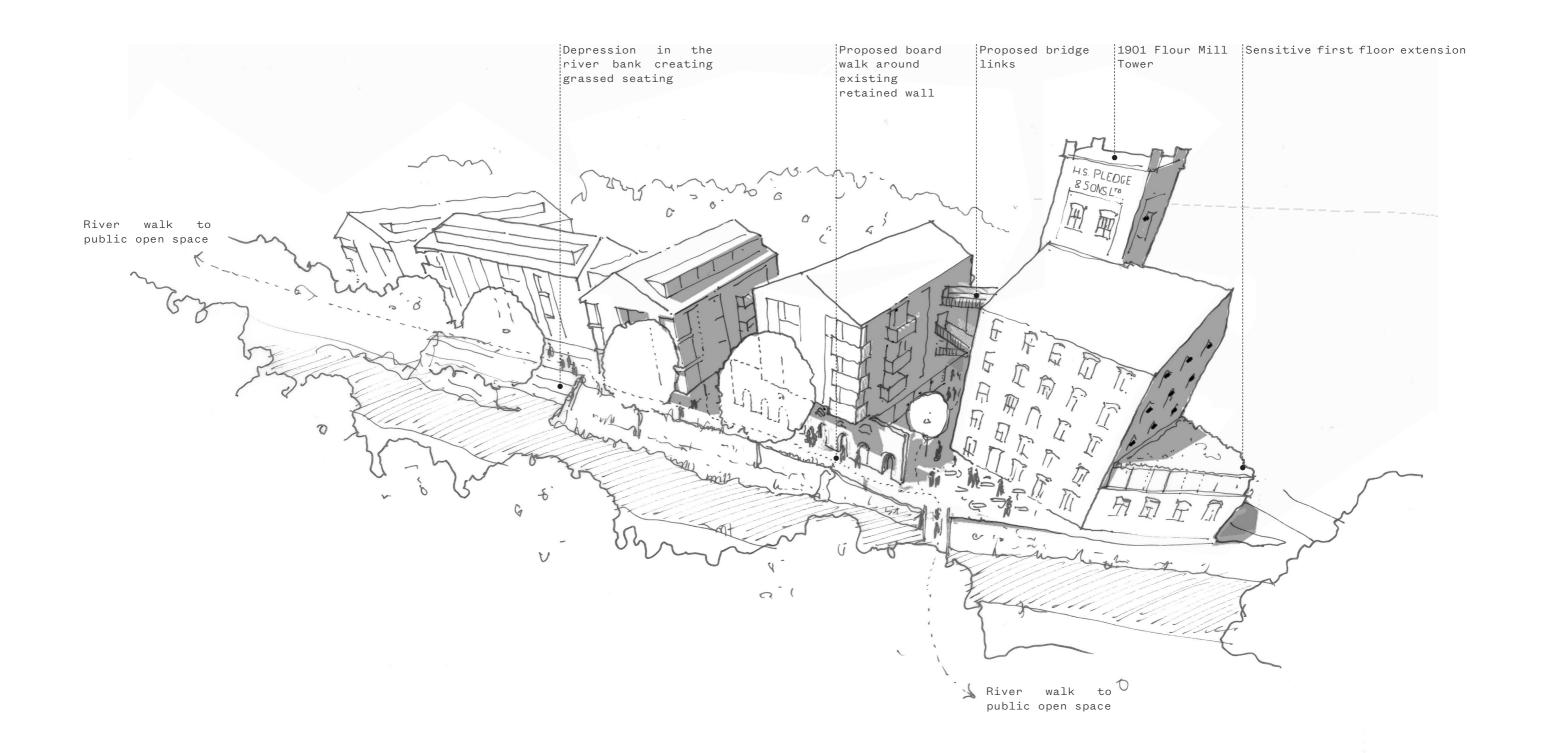

inal Mill building.



Links to original Mill and warehouse



Sketch illustrating concept for use of connections between new and old.

## KEY DESIGN CONCEPTS DERIVED FROM HERITAGE ASSESSMENT NEW MEETS OLD



Image from 1976 post fire shows circa 1901 warehouse wall parallel to river course



Original windows altered in 1980



Sketch illustrating concept of new building 'floating' over retained facade

## PROPOSED SKETCH MASTERPLAN GROUND FLOOR LEVEL



#### **GROUND FLOOR PLAN**

#### **PUBLIC & SOCIAL SPACES**



















### **RESIDENTIAL FLOOR PLANS & APARTMENT TYPOLOGIES**

Indicative Schedule

2 bed duplex
2 beds
1 beds

Studios

Up to 55 Units

51 Parking Spaces

#### Indicative 2 Bedroom PRS Layout



#### Indicative 1 Bedroom PRS Layout





# Concept Sketch Aerial View