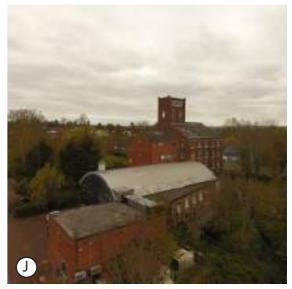

Constructed Fire

Site cleared of fire damage

and the Jolly Miller.

Recent History Construction began on rebuilding During 1990-2014 the Mill was converted vaulted warehouse and extension to a series of bars and nightclubs. Since to the mill to become Dusty's 2014 has sat empty in a deteriorating