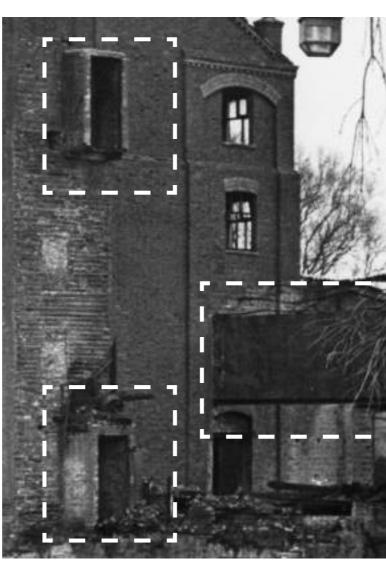

## KEY DESIGN CONCEPTS DERIVED FROM HERITAGE ASSESSMENT 'THE MILL CONNECTION'

Image from 1975 post fire shows remnants of connections to the original Mill building.

Links to original Mill and warehouse

Sketch illustrating concept for use of connections between new and old.

## KEY DESIGN CONCEPTS DERIVED FROM HERITAGE ASSESSMENT NEW MEETS OLD

Image from 1976 post fire shows circa 1901 warehouse wall parallel to river course

Original windows altered in 1980

Sketch illustrating concept of new building 'floating' over retained facade