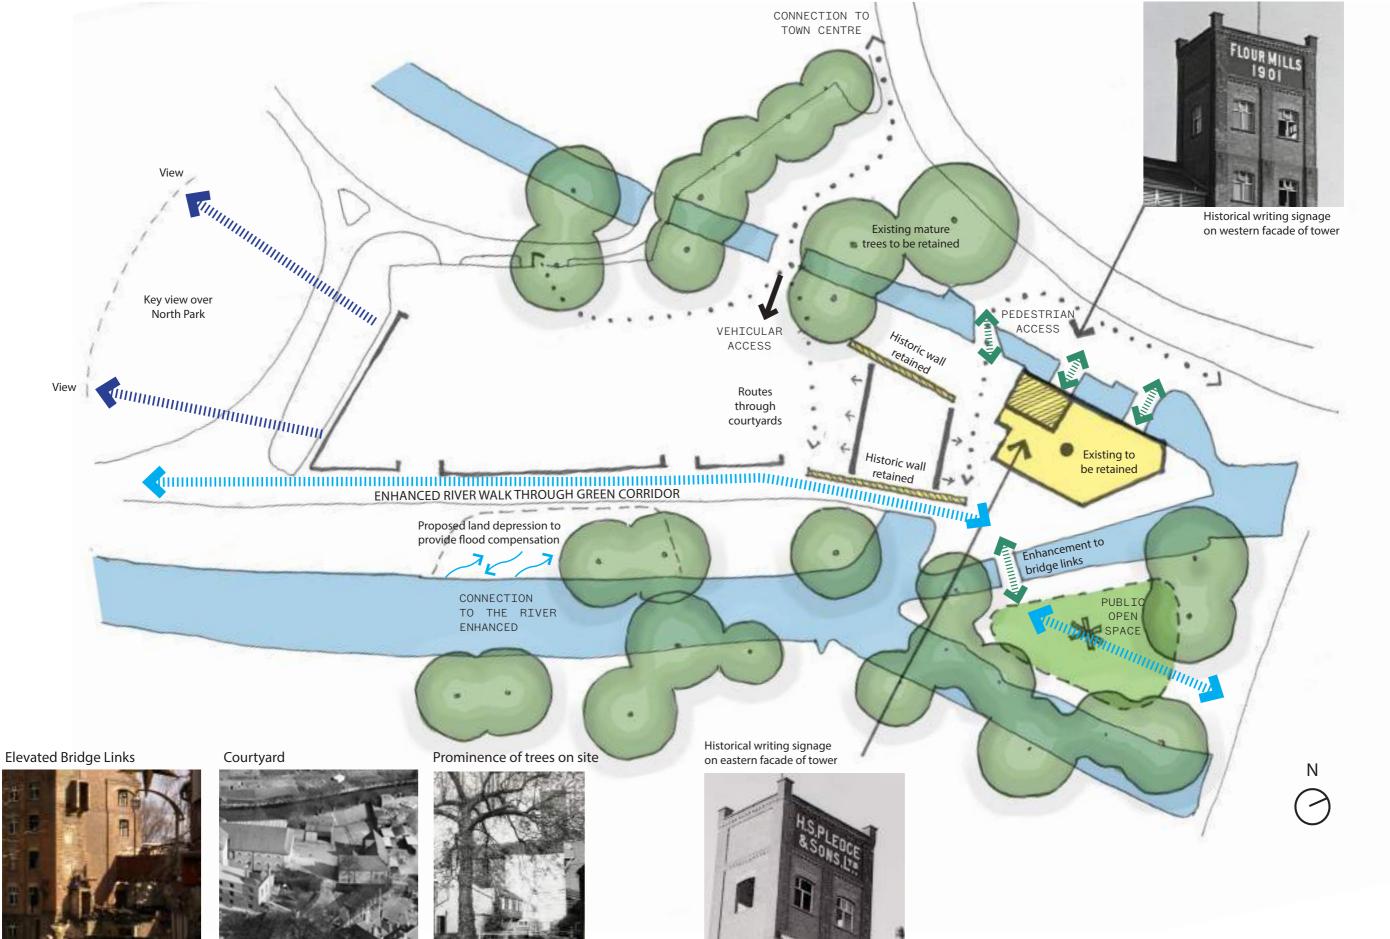

#### DIAGRAM ILLISTRATING KEY HERITAGE FEATURES & KEY DESIGN PRINCIPLES

The diagram below has been generated following a detailed analysis of the site and its heritage.

## KEY DESIGN CONCEPTS DERIVED FROM HERITAGE ASSESSMENT 'THE MILL CONNECTION'

Image from 1975 post fire shows remnants of connections to the original Mill building.

Links to original Mill and warehouse

Sketch illustrating concept for use of connections between new and old.

## KEY DESIGN CONCEPTS DERIVED FROM HERITAGE ASSESSMENT NEW MEETS OLD

Image from 1976 post fire shows circa 1901 warehouse wall parallel to river course

Original windows altered in 1980

Sketch illustrating concept of new building 'floating' over retained facade

## PROPOSED SKETCH MASTERPLAN GROUND FLOOR LEVEL