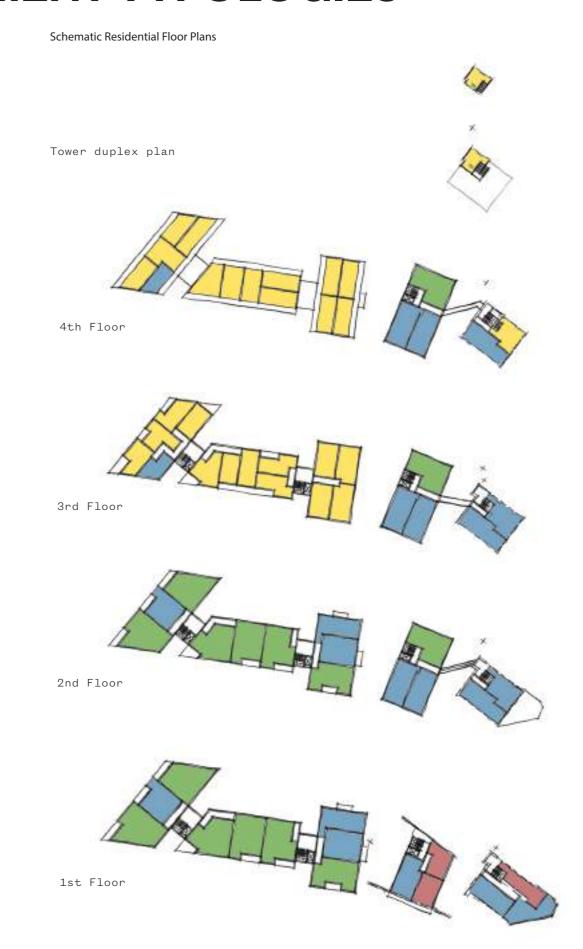

### **RESIDENTIAL FLOOR PLANS & APARTMENT TYPOLOGIES**

Indicative Schedule

2 bed duplex
2 beds
1 beds

Studios

Up to 55 Units

51 Parking Spaces