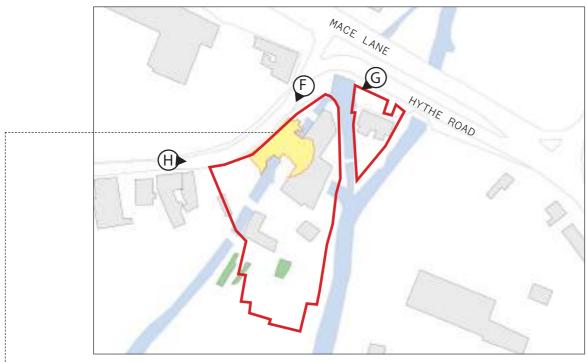

#### DIAGRAM ILLISTRATING KEY HERITAGE FEATURES & KEY DESIGN PRINCIPLES

The diagram below has been generated following a detailed analysis of the site and its heritage.