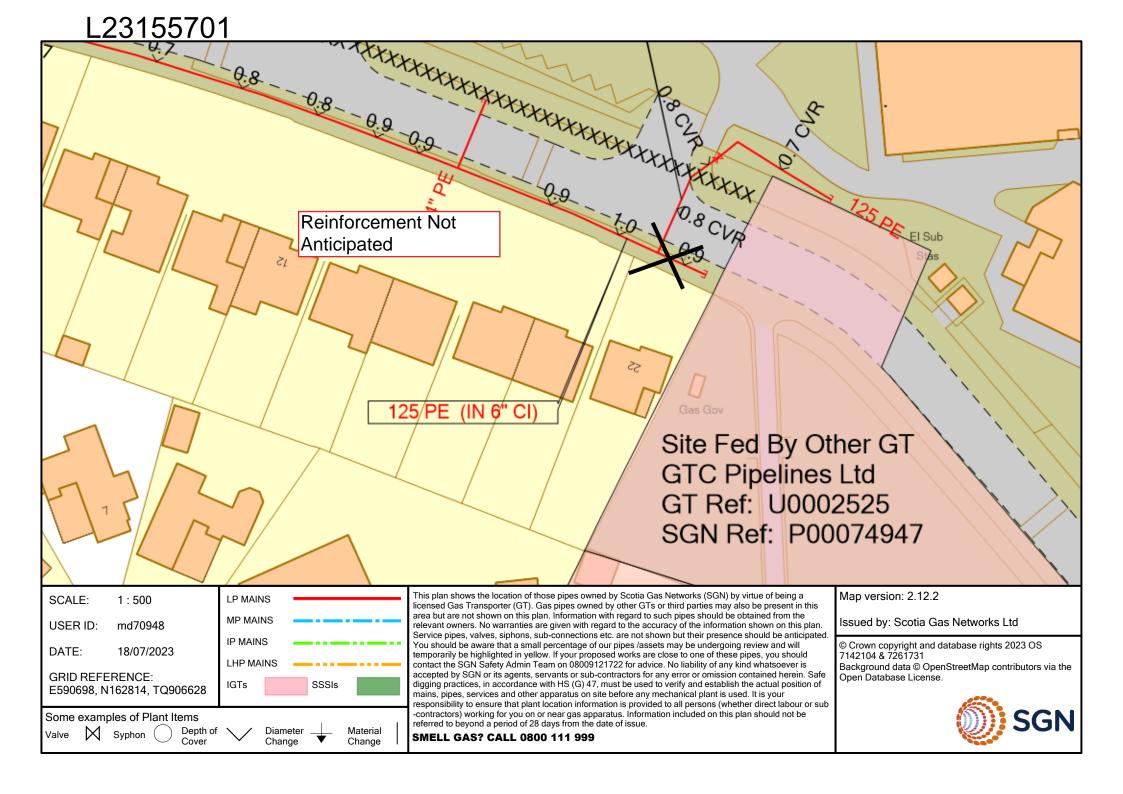

The nearest relevant main is Low Pressure and 388 metre(s) from the site boundary.

Plan Attached: Yes

Gas Diversionary or abandonment works may be required. For Further details please write to SGN at the above address. Reinforcement of SGN network to support the proposed load is not anticipated.