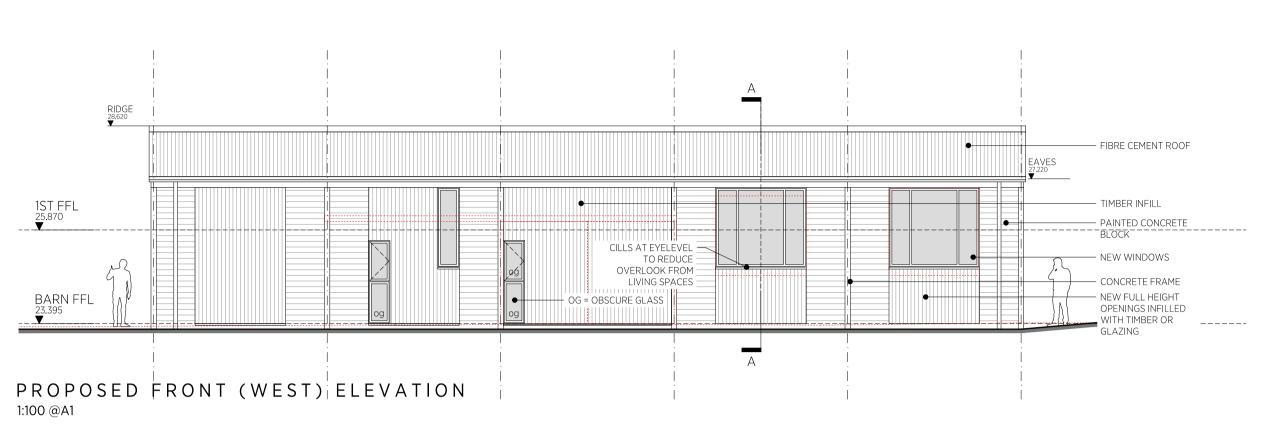

PROPOSED FIRST FLOOR PLAN 1:100 @A1

PROPOSED ROOF PLAN

1:100 @A1



#### PROPOSED SIDE (SOUTH) ELEVATION 1:100 @A1



## А PROPOSED REAR (EAST) ELEVATION 1:100 @A1



#### PROPOSED SIDE (NORTH) ELEVATION 1:100 @A1

#### PROPOSED SECTION A-A 1:100 @A1







Do not scale from drawings - scale bars have been provided for planning purposes only. If a setting out dimension is required, please ask. When working with existing structures and services, any contractor is to check/ make own survey record against what is presented in these documents - in particular when below ground items are exposed. Drawings to be read in conjunction with any written specifications, schedules and specialist consultants design information.

Prince & Gisbey Architects owns the copyright of this drawing, which must not be reproduced in the whole or part without the written permission of Prince & Gisbey Architects.

\_\_\_\_\_





### THE BARN:

| Conversion of existing barn into 3 bedroom (6 person) dwelling. |                                             |
|----------