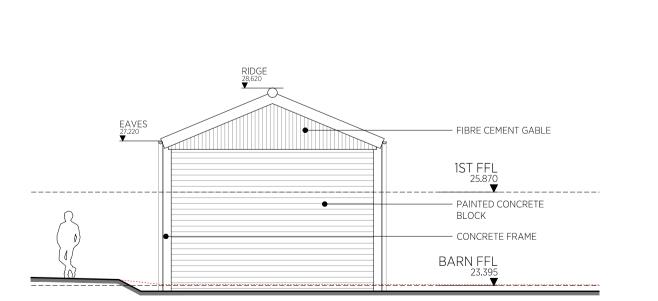

#### PROPOSED SIDE (SOUTH) ELEVATION 1:100 @A1

#### PROPOSED SIDE (NORTH) ELEVATION 1:100 @A1