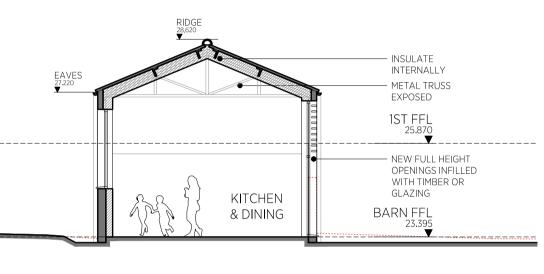

#### PROPOSED SECTION A-A 1:100 @A1

Do not scale from drawings - scale bars have been provided for planning purposes only. If a setting out dimension is required, please ask. When working with existing structures and services, any contractor is to check/ make own survey record against what is presented in these documents - in particular when below ground items are exposed. Drawings to be read in conjunction with any written specifications, schedules and specialist consultants design information.