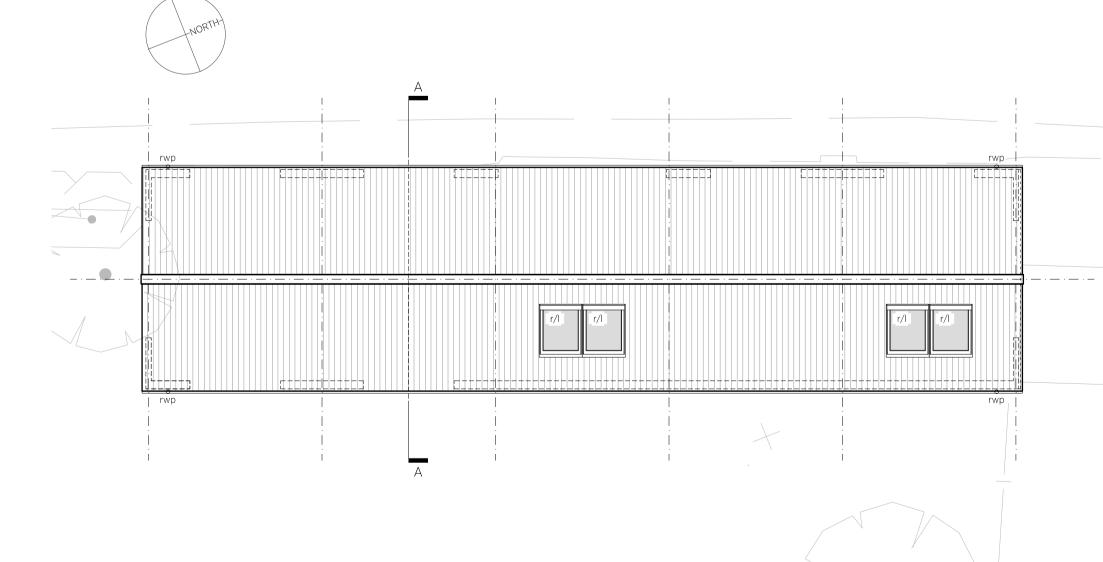

PROPOSED FIRST FLOOR PLAN 1:100 @A1

PROPOSED ROOF PLAN

1:100 @A1



#### PROPOSED SIDE (SOUTH) ELEVATION 1:100 @A1



## А PROPOSED REAR (EAST) ELEVATION 1:100 @A1



#### PROPOSED SIDE (NORTH) ELEVATION 1:100 @A1

#### PROPOSED SECTION A-A 1:100 @A1







Do not scale from drawings - scale bars have been provided for planning purposes only. If a setting out dimension is required, please ask. When working with existing structures and services, any contractor is to check/ make own survey record against what is presented in these documents - in particular when below ground items are exposed. Drawings to be read in conjunction with any written specifications, schedules and specialist consultants design information.

Prince & Gisbey Architects owns the copyright of this drawing, which must not be reproduced in the whole or part without the written permissio