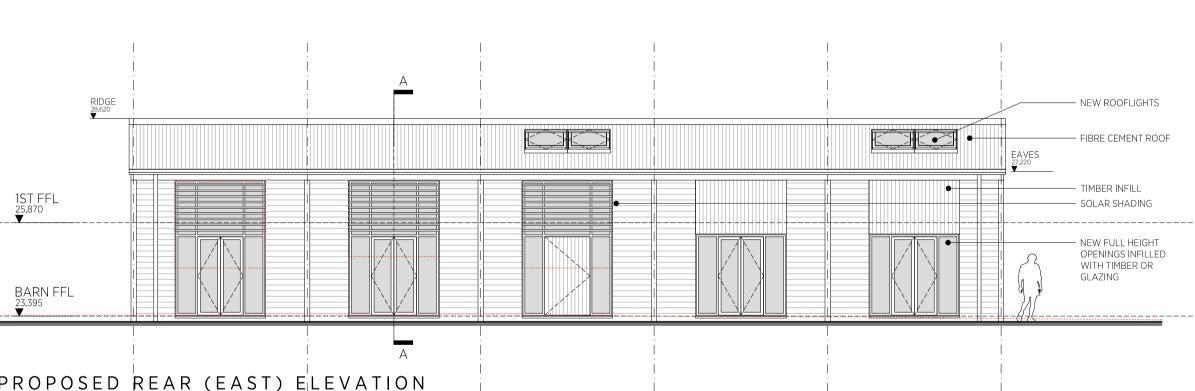

PROPOSED FIRST FLOOR PLAN 1:100 @A1

PROPOSED ROOF PLAN

1:100 @A1



#### PROPOSED SIDE (SOUTH) ELEVATION 1:100 @A1



## А PROPOSED REAR (EAST) ELEVATION 1:100 @A1



#### PROPOSED SIDE (NORTH) ELEVATION 1:100 @A1

#### PROPOSED SECTION A-A 1:100 @A1







Do not scale from drawings - scale bars have been provided for planning purposes only. If a setting out dimension is required, please ask. When working with existing structures and services, any contractor is to check/ make own survey record against what is presented in these documents - in particular when below ground items are exposed. Drawings to be read in conjunction with any written specifications, schedules and specialist consultants design information.

Prince & Gisbey Architects owns the copyright of this drawing, which must not be reproduced in the whole or part without the written permission of Prince & Gisbey Architects.

\_\_\_\_\_





### THE BARN:

| Conversion of existing barn into