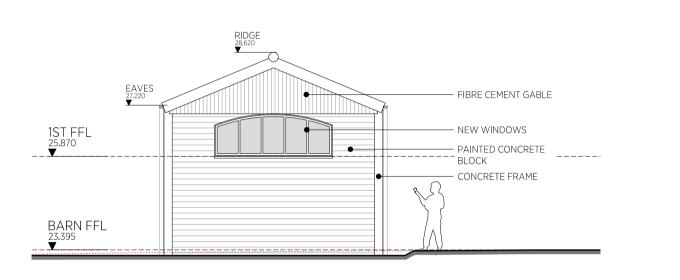

#### PROPOSED SIDE (SOUTH) ELEVATION 1:100 @A1

#### PROPOSED SIDE (NORTH) ELEVATION 1:100 @A1