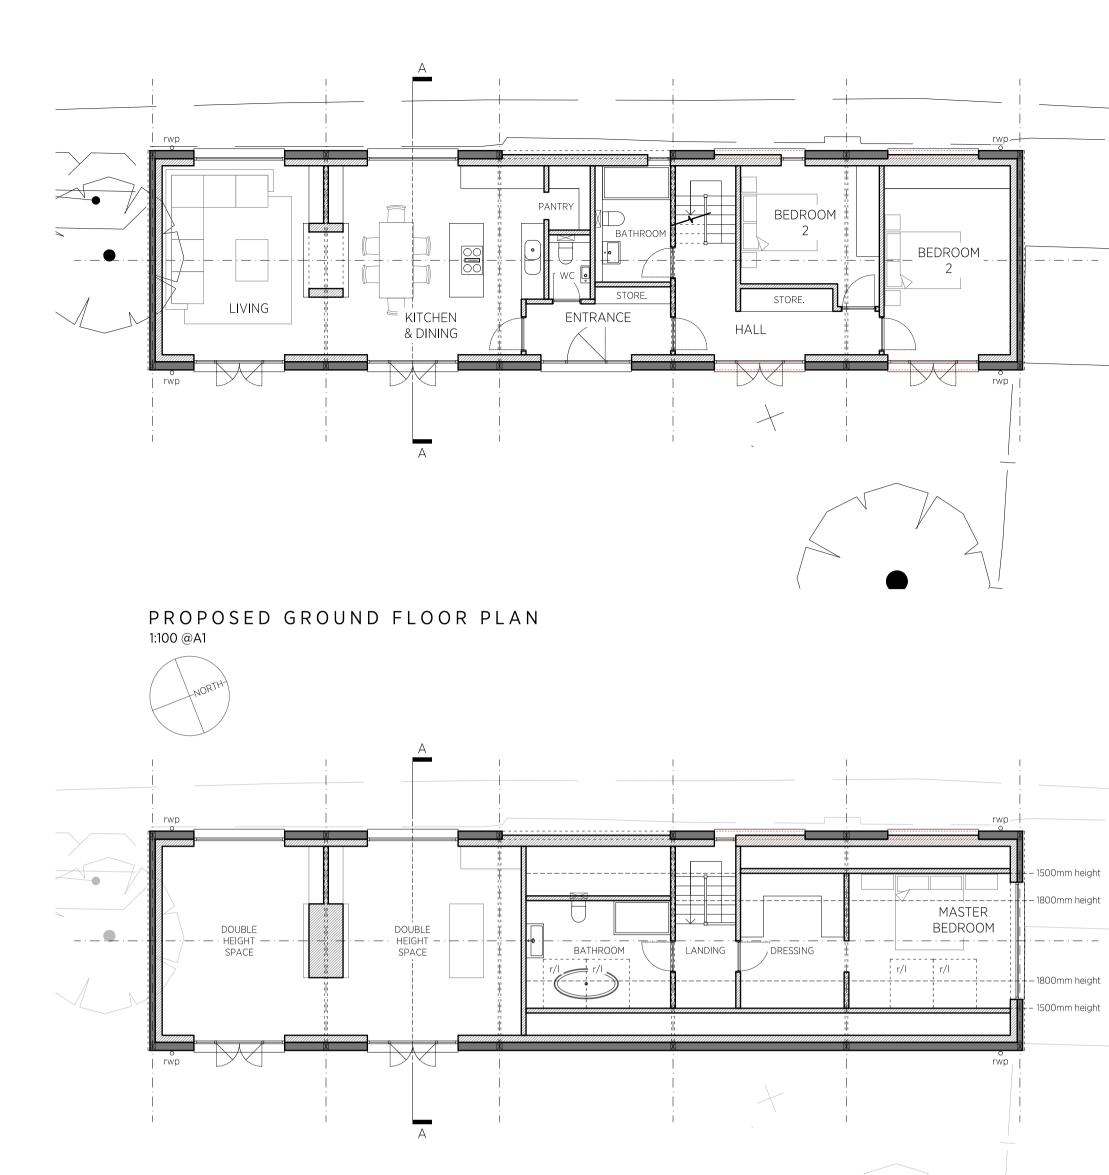

PROPOSED FIRST FLOOR PLAN 1:100 @A1

PROPOSED ROOF PLAN

1:100 @A1

### THE BARN:

| Conversion of existing barn into 3 bedroom (6 person) dwelling. |                                             |
|-----------------------------------------------------------------|---------------------------------------------|
| Existing GIFA:                                                  | 122.5m <sup>2</sup>                         |
| Proposed GIFA:                                                  | 155.0m²                                     |
| Area of Storage:                                                | 2.5m <sup>2</sup> (not including wardrobes) |
| Bedroom 1:                                                      | 15.2m²<br>(width = 3.5m)                    |
| Bedroom 2:                                                      | 16.7m²<br>(width = 3.3m)                    |
| Bedroom 3:                                                      | 11.5m²<br>(width = 3.1m)                    |
|                                                                 |                                             |