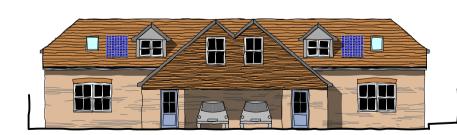

'Frith' southern end

looking west from Coopers Lane on the eastern boundary,

plots 1-2 front with 3 & 4 beyond

obscured fixed glazing

looking east towards Coopers Lane from the turning area

Walls - red/brown stock bricks (Ibstock

Windows - white upvc vertical sliding

Materials Schedule

Capital Miulti stock)

sash

plots 1-2 rear

plot 3 south side

looking north from the southern boundary, as seen from 'Frith'

plot 1 south side

plot 2 north side looking south from the northern boundary, as seen from 'Yonder'

plot 4 north side

Drive & parking spaces - Marshalls Driveline Priora Permeable Brindle **Block Paving** 

plots 3 and 4 front

looking east from the proposed parking area

plots 3 and 4 rear

looking east towards Coopers Lane from the western boundary

A - PV & waterbutts added, GB/08/12/23

Redec Ltd CLIENT; Glendale House Aldington TN25 7HH PROJECT: TITLE; proposed site elevations