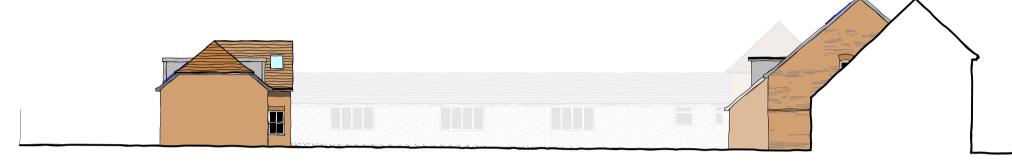

'Frith' southern end

looking west from Coopers Lane on the eastern boundary,

plots 1-2 front with 3 & 4 beyond

obscured fixed glazing

looking east towards Coopers Lane from the turning area

Walls - red/brown stock bricks (Ibstock

plot 2 north side looking south from the northern boundary, as seen from 'Yonder'

plot 4 north side

Drive & parking spaces - Marshalls Driveline Priora Permeable Brindle **Block Paving** 

plots 3 and 4 front

looking east from the proposed parking area

plots 3 and 4 rear

looking east towards Coopers Lane from the western boundary

A - PV & waterbutts added, GB/08/12/23

Redec Ltd CLIENT; Glendale House Aldington TN25 7HH PROJECT: TITLE; proposed site elevations