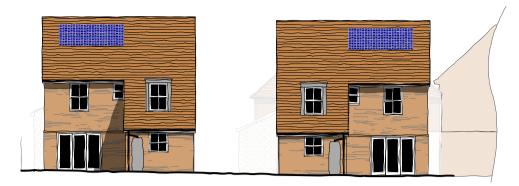

plot 2 north side looking south from the northern boundary, as seen from 'Yonder'

plot 4 north side

Drive & parking spaces - Marshalls Driveline Priora Permeable Brindle **Block Paving** 

plots 3 and 4 front

looking east from the proposed parking area

plots 3 and 4 rear

looking east towards Coopers Lane from the western boundary

A - PV & waterbutts added, GB/08/12/23

Redec Ltd CLIENT; Glendale House Aldington TN25 7HH PROJECT: TITLE; proposed site elevations