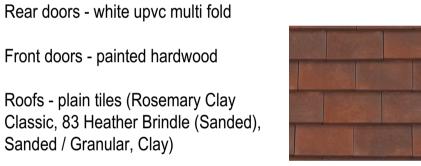

'Frith' southern end

looking west from Coopers Lane on the eastern boundary,

plots 1-2 front with 3 & 4 beyond

obscured fixed glazing

looking east towards Coopers Lane from the turning area

Walls - red/brown stock bricks (Ibstock

Windows - white upvc vertical sliding

Materials Schedule

Capital Miulti stock)

sash

plots 1-2 rear

plot 3 south side

looking north from the southern boundary, as seen from 'Frith'

plot 1 south side