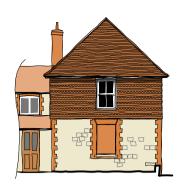

'Frith' southern end

looking west from Coopers Lane on the eastern boundary,

plots 1-2 front with 3 & 4 beyond

obscured fixed glazing

looking east towards Coopers Lane from the turning area

Walls - red/brown stock bricks (Ibstock

Windows - white upvc vertical sliding

Materials Schedule

Capital Miulti stock)

sash

plots 1-2 rear

plot 3 south side

looking north from the southern boundary, as seen from 'Frith'

plot 1 south side