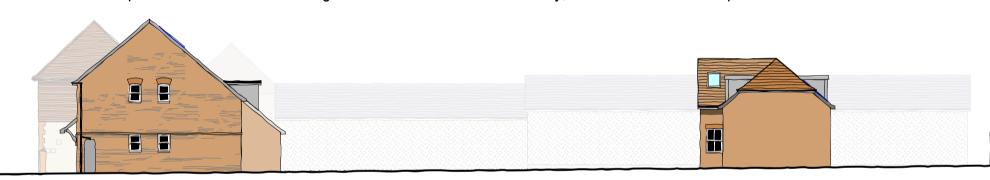

'Frith' southern end

looking west from Coopers Lane on the eastern boundary,

plots 1-2 front with 3 & 4 beyond

obscured fixed glazing

looking east towards Coopers Lane from the turning area

Walls - red/brown stock bricks (Ibstock

Windows - white upvc vertical sliding

Materials Schedule

Capital Miulti stock)

sash

plots 1-2 rear

plot 3 south side

looking north from the southern boundary, as seen from 'Frith'

plot 1 south side

plot 2 north side looking south from the northern boundary, as seen from 'Yonder'

plot 4 north side

Drive & parking spaces - Marshalls Driveline Priora Permeable Brindle **Block Paving** 

plots 3 and 4 front

looking east from the proposed parking area

plots 3 and 4 rear

looking east towards Coopers Lane from the western boundary

A - PV & waterbutts added, GB/08/12/23

Redec Ltd CLIENT; Glendale House Aldington TN25 7HH PROJECT: TITLE; proposed site elevations