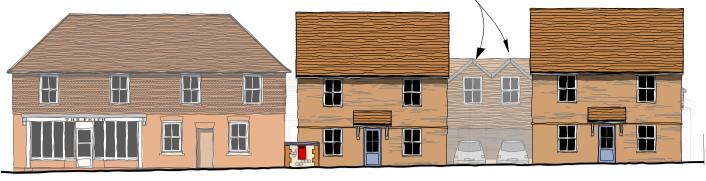

'Frith' southern end

looking west from Coopers Lane on the eastern boundary,

plots 1-2 front with 3 & 4 beyond

obscured fixed glazing

looking east towards Coopers Lane from the turning area

Walls - red/brown stock bricks (Ibstock

Windows - white upvc vertical sliding

Materials Schedule

Capital Miulti stock)

sash

plots 1-2 rear

plot 3 south side

looking north from the southern boundary, as seen from 'Frith'

plot 1 south side

plot 2 north side looking south from the northern boundary, as seen from 'Yonder'

plot 4 north side

Drive & parking spaces - Marshalls Driveline Priora Permeable Brindle **Block Paving** 

plots 3 and 4 front

looking east from the proposed parking area

plots 3 and 4 rear

looking east towards Coopers Lane from the western boundary

A - PV & waterbutts added, GB/08/12/23

Redec Ltd CLIENT; Glendale House Aldington TN25 7HH PROJECT: TITLE; proposed site elevations