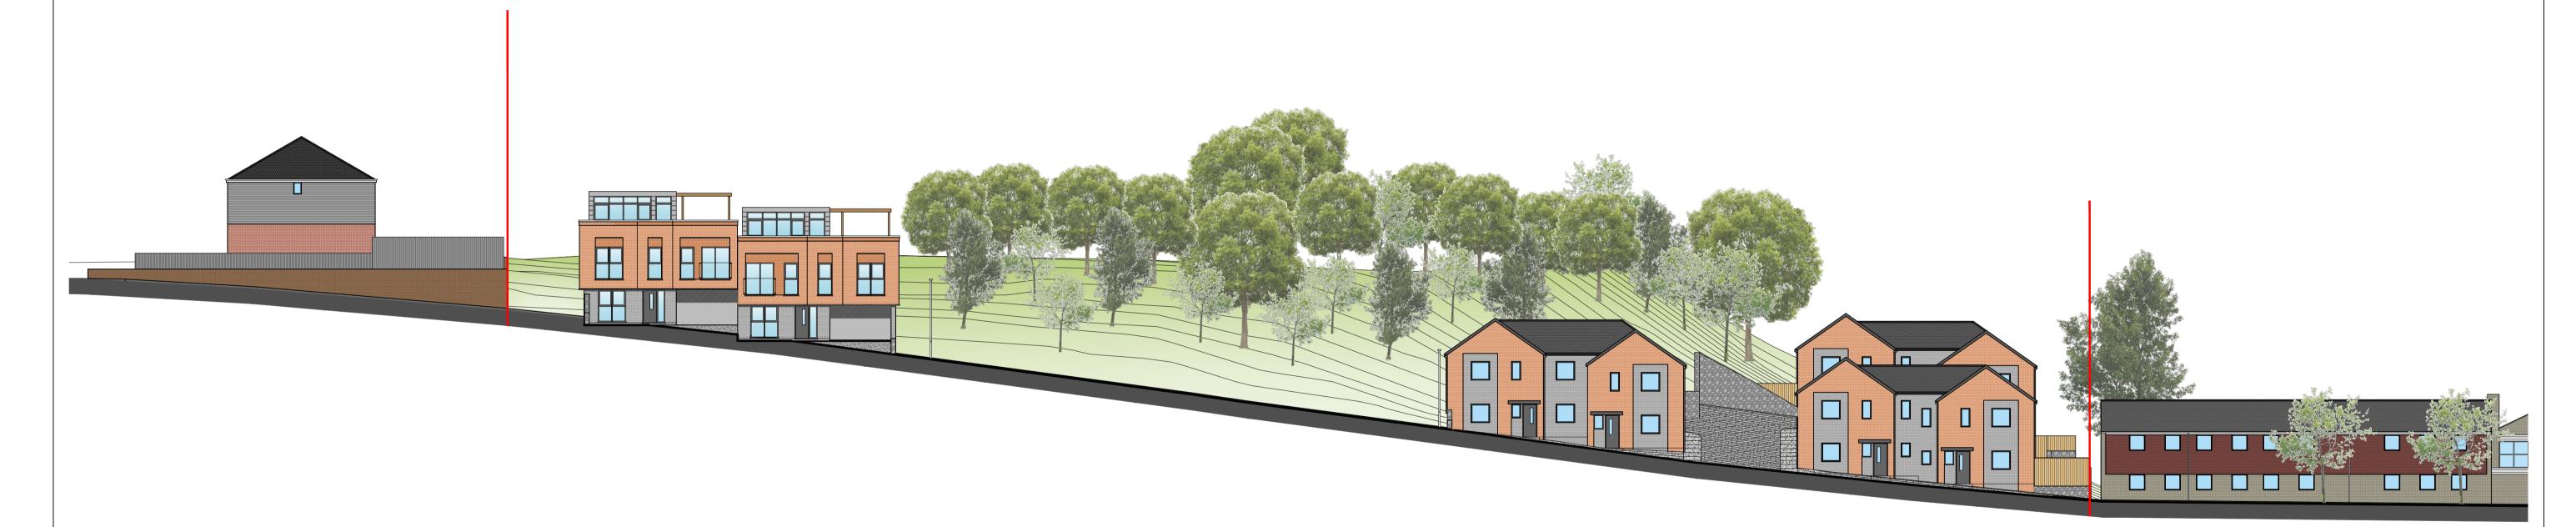

Proposed Romney Avenue Elevation

1:200

CLARCHITECTS

website: www.clarchitects.co.uk tel: 01303 647233 email: info@clarchitects.co.uk

Project Title
Proposed Residential Development on land adjacent to Romney Avenue, Folkestone

Drawing Title
Proposed Romney Avenue Elevation

Scale
1:200 @ A1
Job No
17026
Date
August 2019 Status Planning PL07

Proposed Residential Development