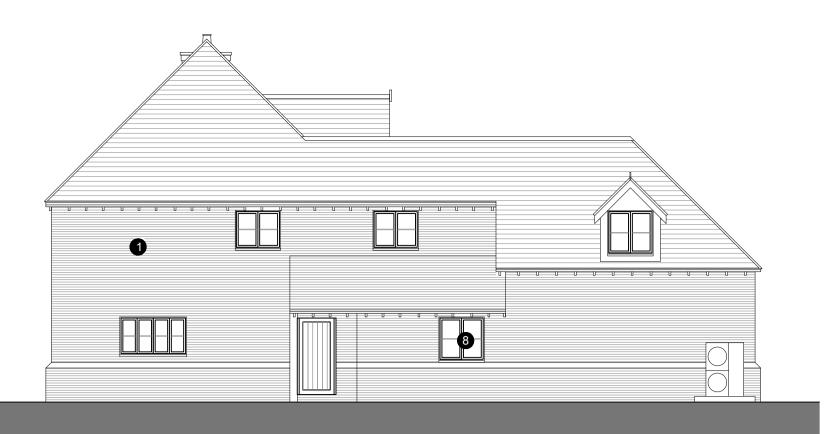

## LEFT FLANK ELEVATION

REAR ELEVATION

RIGHT FLANK ELEVATION

PLOT 4

PLANNING

NOTE: NO DIMENSIONS TO BE SCALED FROM THIS DRAWING. (EXCEPT FOR PLANNING PURPOSES) ALL DIMENSIONS TO BE CHECKED ON SITE. COPYRIGHT RESERVED.

8 WHITE UPVC DOORS AND WINDOWS

POD POINT SOLO OR SIMILAR SINGLE PHASE CAR CHARGING POINT

7 LEAD TO DORMER CHEEKS

2 CONTRASTING RED FACING SOILDER COURSE 3 BURNT ORANGE PLAIN CLAY HANGING TILES

4 ROOFING TILES TO BE RECLAIMED RED PLAIN CLAY TILES

5 PLASTIC BLACK CAST IRON LOOK A LIKE GUTTERS AND DOWNPIPES

1 RED FACING BRICKWORK

SCALE: DATE: DRAWN BY: CKD. BY: 1:100 DEC. 2019 AR

A1 2018-453 (P)104