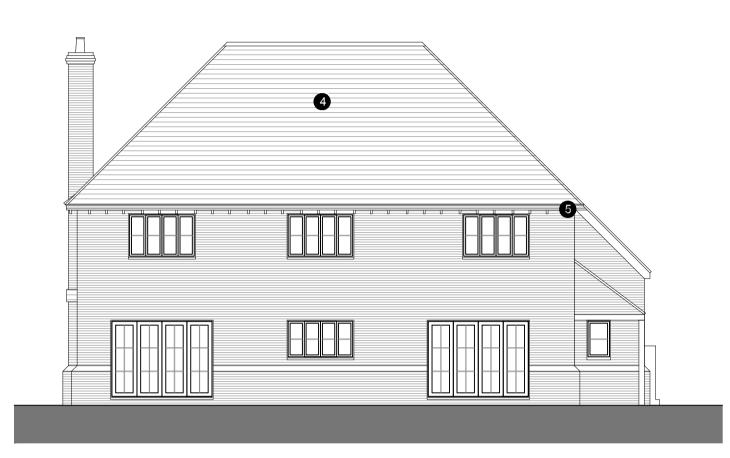

## LEFT FLANK ELEVATION

REAR ELEVATION

RIGHT FLANK ELEVATION

PLOT 4

PLANNING

NOTE: NO DIMENSIONS TO BE SCALED FROM THIS DRAWING. (EXCEPT FOR PLANNING PURPOSES) ALL DIMENSIONS TO BE CHECKED ON SITE. COPYRIGHT RESERVED.

8 WHITE UPVC DOORS AND WINDOWS

POD POINT SOLO OR SIMILAR SINGLE PHASE CAR CHARGING POINT

7 LEAD TO DORMER CHEEKS

2 CONTRASTING RED FACING SOILDER COURSE 3 BURNT ORANGE PLAIN CLAY HANGING TILES

4 ROOFING TILES TO BE RECLAIMED RED PLAIN CLAY TILES

5 PLASTIC BLACK CAST IRON LOOK A LIKE GUTTERS AND DOWNPIPES

1 RED FACING BRICKWORK

SCALE: DATE: DRAWN BY: CKD. BY: 1:100 DEC. 2019 AR

A1 2018-453 (P)104