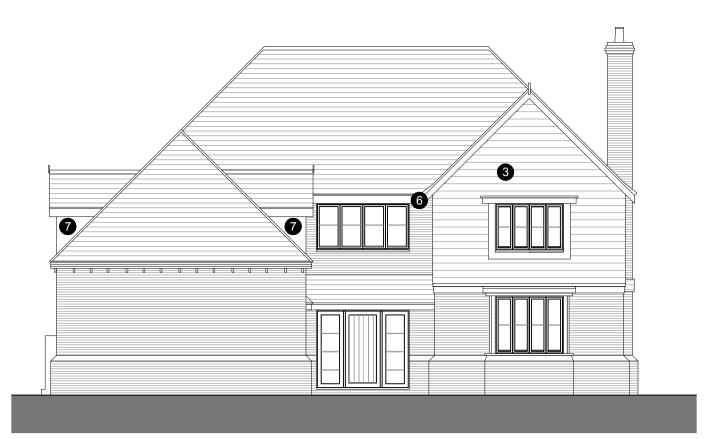

## LEFT FLANK ELEVATION

REAR ELEVATION

RIGHT FLANK ELEVATION

PLOT 4

PLANNING

NOTE: NO DIMENSIONS TO BE SCALED FROM THIS DRAWING. (EXCEPT FOR PLANNING PURPOSES) ALL DIMENSIONS TO BE CHECKED ON SITE. COPYRIGHT RESERVED.

levelarchitecture Eleven Acre Shaw, TEL: 01622 851 218 WEB: WWW.LEVELARCHITECTURE.CO.UK

TWITTER: @LEVELARCH

Redbrook Street, Woodchurch

HOUSE AND CAR PORT PLANS AND ELEVATIONS - PLOT 4

**KEY AND NOTES** 

6 EXPOSED WHITE PAINTED RAFTERS

8 WHITE UPVC DOORS AND WINDOWS

POD POINT SOLO OR SIMILAR SINGLE PHASE CAR CHARGING POINT

7 LEAD TO DORMER CHEEKS

2 CONTRASTING RED FACING SOILDER COURSE 3 BURNT ORANGE PLAIN CLAY HANGING TILES

4 ROOFING TILES TO BE RECLAIMED RED PLAIN CLAY TILES

5 PLASTIC BLACK CAST IRON LOOK A LIKE GUTTERS AND DOWNPIPES

1 RED FACING BRICKWORK

SCALE: DATE: DRAWN BY: CKD. BY: 1:100 DEC. 2019 AR

A1 2018-453 (P)104