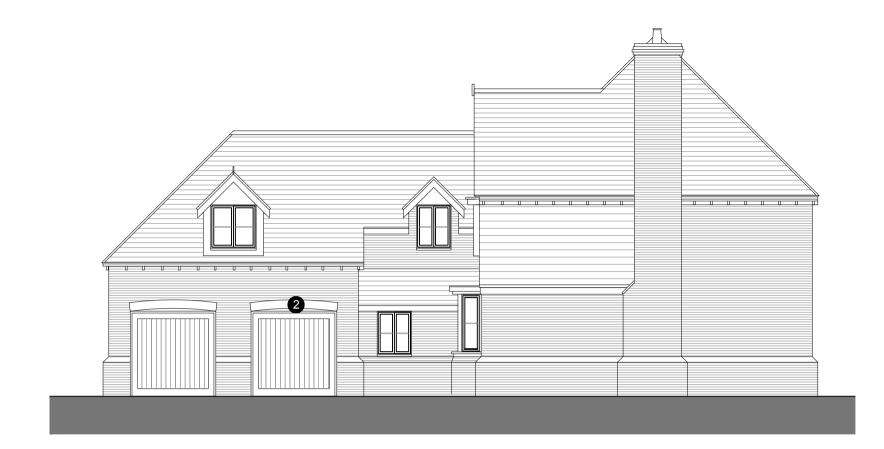

## FRONT ELEVATION

## LEFT FLANK ELEVATION

REAR ELEVATION

RIGHT FLANK ELEVATION

PLOT 4

PLANNING

NOTE: NO DIMENSIONS TO BE SCALED FROM THIS DRAWING. (EXCEPT FOR PLANNING PURPOSES) ALL DIMENSIONS TO BE CHECKED ON SITE. COPYRIGHT RESERVED.

levelarchitecture Eleven Acre Shaw, TEL: 01622 851 218 WEB: WWW.LEVELARCHITECTURE.CO.UK

TWITTER: @LEVELARCH

Redbrook Street, Woodchurch

HOUSE AND CAR PORT PLANS AND ELEVATIONS - PLOT 4

**KEY AND NOTES** 

6 EXPOSED WHITE PAINTED RAFTERS

8 WHITE UPVC DOORS AND WINDOWS

POD POINT SOLO OR SIMILAR SINGLE PHASE CAR CHARGING POINT

7 LEAD TO DORMER CHEEKS

2 CONTRASTING RED FACING SOILDER COURSE 3 BURNT ORANGE PLAIN CLAY HANGING TILES

4 ROOFING TILES TO BE RECLAIMED RED PLAIN CLAY TILES

5 PLASTIC BLACK CAST IRON LOOK A LIKE GUTTERS AND DOWNPIPES

1 RED FACING BRICKWORK

SCALE: DATE: DRAWN BY: CKD. BY: 1:100 DEC. 2019 AR

A1 2018-453 (P)104