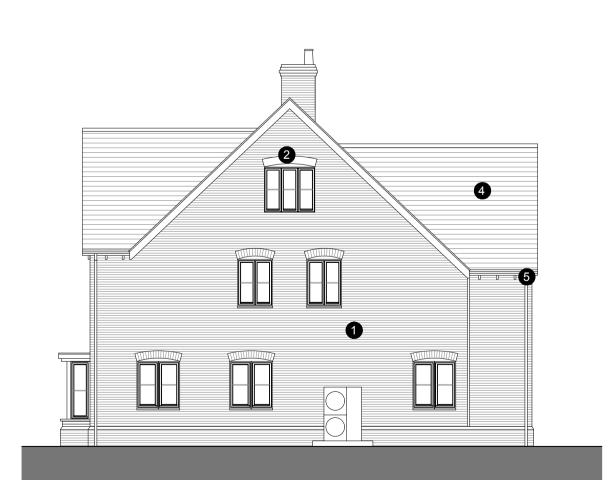

## **KEY AND NOTES**

1 RED FACING BRICKWORK

2 CONTRASTING RED FACING SOILDER COURSE 3 BURNT ORANGE PLAIN CLAY HANGING TILES

4 ROOFING TILES TO BE RECLAIMED RED PLAIN CLAY TILES

5 PLASTIC BLACK CAST IRON LOOK A LIKE GUTTERS AND DOWNPIPES

7 LEAD TO DORMER CHEEKS

8 WHITE UPVC DOORS AND WINDOWS

POD POINT SOLO OR SIMILAR SINGLE PHASE CAR CHARGING POINT

FRONT ELEVATION

LEFT FLANK ELEVATION

**REAR ELEVATION** 

RIGHT FLANK ELEVATION

PLOT 3