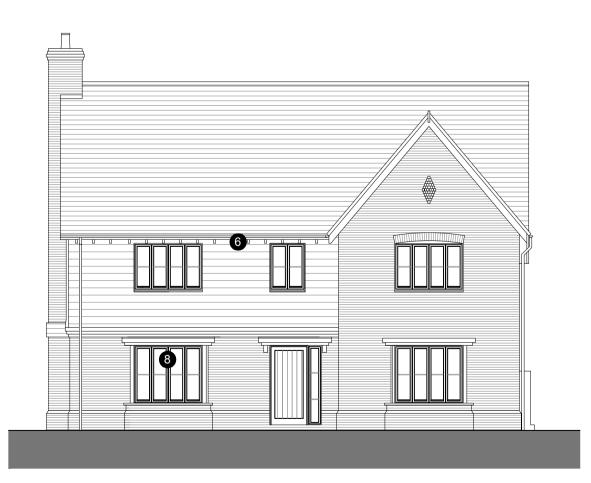

GROUND FLOOR PLAN

**ROOF PLAN** 

FRONT ELEVATION

LEFT FLANK ELEVATION

REAR ELEVATION

RIGHT FLANK ELEVATION

## **KEY AND NOTES**

1 RED FACING BRICKWORK

2 CONTRASTING RED FACING SOILDER COURSE 3 BURNT ORANGE PLAIN CLAY HANGING TILES

4 ROOFING TILES TO BE RECLAIMED RED PLAIN CLAY TILES

5 PLASTIC BLACK CAST IRON LOOK A LIKE GUTTERS AND DOWNPIPES

7 LEAD TO DORMER CHEEKS

8 WHITE UPVC DOORS AND WINDOWS

POD POINT SOLO OR SIMILAR SINGLE PHASE CAR CHARGING POINT

FRONT ELEVATION

LEFT FLANK ELEVATION

**REAR ELEVATION** 

RIGHT FLANK ELEVATION

PLOT 3