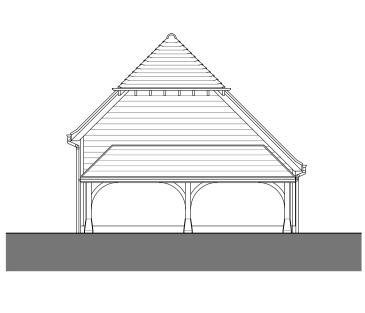

GROUND FLOOR PLAN

**ROOF PLAN** 

FRONT ELEVATION

LEFT FLANK ELEVATION

REAR ELEVATION

RIGHT FLANK ELEVATION

## **KEY AND NOTES**

1 RED FACING BRICKWORK

2 CONTRASTING RED FACING SOILDER COURSE 3 BURNT ORANGE PLAIN CLAY HANGING TILES

4 ROOFING TILES TO BE RECLAIMED RED PLAIN CLAY TILES

5 PLASTIC BLACK CAST IRON LOOK A LIKE GUTTERS AND DOWNPIPES

7 LEAD TO DORMER CHEEKS

8 WHITE UPVC DOORS AND WINDOWS

POD POINT SOLO OR SIMILAR SINGLE PHASE CAR CHARGING POINT

FRONT ELEVATION

LEFT FLANK ELEVATION

**REAR ELEVATION** 

RIGHT FLANK ELEVATION

PLOT 3