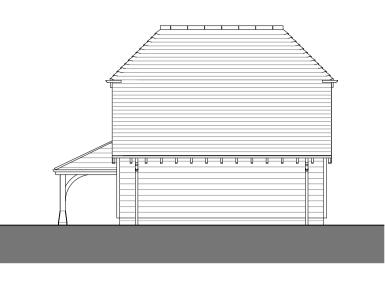

GROUND FLOOR PLAN

**ROOF PLAN** 

FRONT ELEVATION

LEFT FLANK ELEVATION

REAR ELEVATION

RIGHT FLANK ELEVATION

## **KEY AND NOTES**

1 RED FACING BRICKWORK

2 CONTRASTING RED FACING SOILDER COURSE 3 BURNT ORANGE PLAIN CLAY HANGING TILES

4 ROOFING TILES TO BE RECLAIMED RED PLAIN CLAY TILES

5 PLASTIC BLACK CAST IRON LOOK A LIKE GUTTERS AND DOWNPIPES

7 LEAD TO DORMER CHEEKS

8 WHITE UPVC DOORS AND WINDOWS

POD POINT SOLO OR SIMILAR SINGLE PHASE CAR CHARGING POINT

FRONT ELEVATION

LEFT FLANK ELEVATION

**REAR ELEVATION** 

RIGHT FLANK ELEVATION

PLOT 3