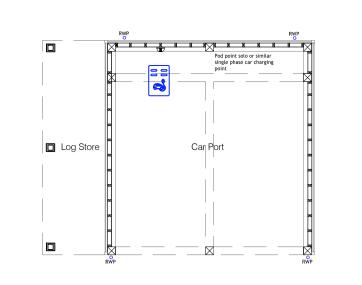

7 LEAD TO DORMER CHEEKS

8 WHITE UPVC DOORS AND WINDOWS

POD POINT SOLO OR SIMILAR SINGLE PHASE CAR CHARGING POINT

FRONT ELEVATION

LEFT FLANK ELEVATION

**REAR ELEVATION** 

RIGHT FLANK ELEVATION

PLOT 3