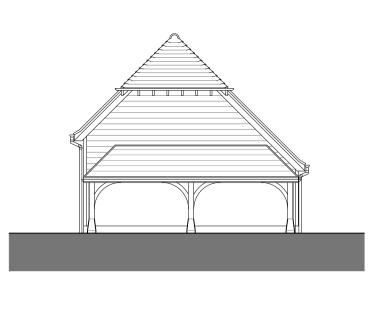

GROUND FLOOR PLAN

**ROOF PLAN** 

FRONT ELEVATION

LEFT FLANK ELEVATION

REAR ELEVATION

RIGHT FLANK ELEVATION

## **KEY AND NOTES**

1 RED FACING BRICKWORK

2 CONTRASTING RED FACING SOILDER COURSE

3 COMPOSITE WHITE BOARDING 4 ROOFING TILES TO BE RECLAIMED RED PLAIN CLAY TILES

5 PLASTIC BLACK CAST IRON LOOK A LIKE GUTTERS AND DOWNPIPES

6 EXPOSED WHITE PAINTED RAFTERS

7 LEAD TO DORMER CHEEKS

8 WHITE UPVC DOORS AND WINDOWS

POD POINT SOLO OR SIMILAR SINGLE PHASE CAR CHARGING POINT

FRONT ELEVATION

LEFT FLANK ELEVATION

REAR ELEVATION

RIGHT FLANK ELEVATION