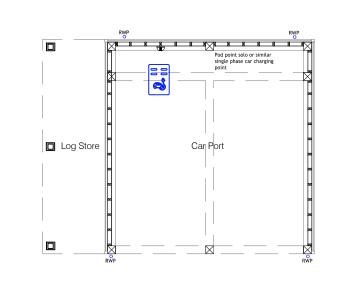

GROUND FLOOR PLAN

**ROOF PLAN** 

FRONT ELEVATION

LEFT FLANK ELEVATION

REAR ELEVATION

RIGHT FLANK ELEVATION

6 EXPOSED WHITE PAINTED RAFTERS

7 LEAD TO DORMER CHEEKS

8 WHITE UPVC DOORS AND WINDOWS

POD POINT SOLO OR SIMILAR SINGLE PHASE CAR CHARGING POINT

FRONT ELEVATION

LEFT FLANK ELEVATION

REAR ELEVATION

RIGHT FLANK ELEVATION