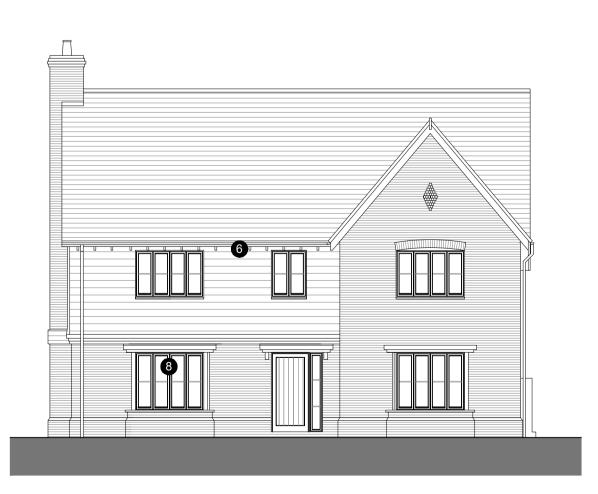

## **KEY AND NOTES**

1 RED FACING BRICKWORK

2 CONTRASTING RED FACING SOILDER COURSE

3 COMPOSITE WHITE BOARDING 4 ROOFING TILES TO BE RECLAIMED RED PLAIN CLAY TILES

5 PLASTIC BLACK CAST IRON LOOK A LIKE GUTTERS AND DOWNPIPES

6 EXPOSED WHITE PAINTED RAFTERS

7 LEAD TO DORMER CHEEKS

8 WHITE UPVC DOORS AND WINDOWS

POD POINT SOLO OR SIMILAR SINGLE PHASE CAR CHARGING POINT

FRONT ELEVATION

LEFT FLANK ELEVATION

REAR ELEVATION

RIGHT FLANK ELEVATION