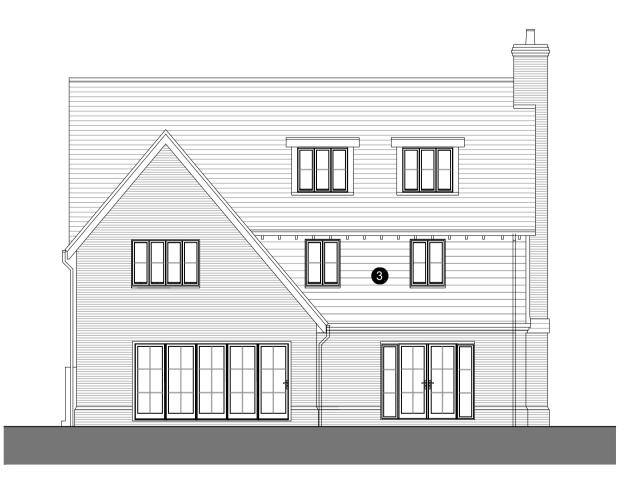

## **KEY AND NOTES**

1 RED FACING BRICKWORK

2 CONTRASTING RED FACING SOILDER COURSE

3 COMPOSITE WHITE BOARDING 4 ROOFING TILES TO BE RECLAIMED RED PLAIN CLAY TILES

5 PLASTIC BLACK CAST IRON LOOK A LIKE GUTTERS AND DOWNPIPES

6 EXPOSED WHITE PAINTED RAFTERS

7 LEAD TO DORMER CHEEKS

8 WHITE UPVC DOORS AND WINDOWS

POD POINT SOLO OR SIMILAR SINGLE PHASE CAR CHARGING POINT

FRONT ELEVATION

LEFT FLANK ELEVATION

REAR ELEVATION

RIGHT FLANK ELEVATION