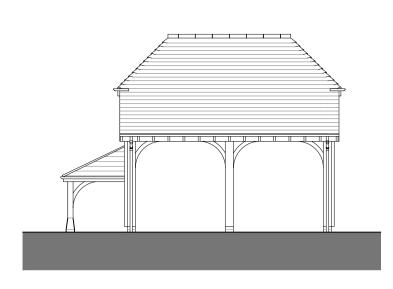

GROUND FLOOR PLAN

**ROOF PLAN** 

FRONT ELEVATION

LEFT FLANK ELEVATION

REAR ELEVATION

RIGHT FLANK ELEVATION

## **KEY AND NOTES**

1 RED FACING BRICKWORK

2 CONTRASTING RED FACING SOILDER COURSE

3 COMPOSITE WHITE BOARDING 4 ROOFING TILES TO BE RECLAIMED RED PLAIN CLAY TILES

5 PLASTIC BLACK CAST IRON LOOK A LIKE GUTTERS AND DOWNPIPES

6 EXPOSED WHITE PAINTED RAFTERS

7 LEAD TO DORMER CHEEKS

8 WHITE UPVC DOORS AND WINDOWS

POD POINT SOLO OR SIMILAR SINGLE PHASE CAR CHARGING POINT

FRONT ELEVATION

LEFT FLANK ELEVATION

REAR ELEVATION

RIGHT FLANK ELEVATION