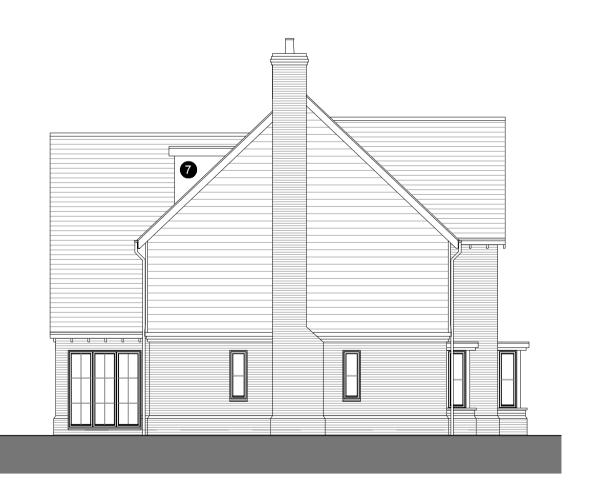

## **KEY AND NOTES**

1 RED FACING BRICKWORK

2 CONTRASTING RED FACING SOILDER COURSE

3 COMPOSITE WHITE BOARDING 4 ROOFING TILES TO BE RECLAIMED RED PLAIN CLAY TILES

5 PLASTIC BLACK CAST IRON LOOK A LIKE GUTTERS AND DOWNPIPES

6 EXPOSED WHITE PAINTED RAFTERS

7 LEAD TO DORMER CHEEKS

8 WHITE UPVC DOORS AND WINDOWS

POD POINT SOLO OR SIMILAR SINGLE PHASE CAR CHARGING POINT

FRONT ELEVATION

LEFT FLANK ELEVATION

REAR ELEVATION

RIGHT FLANK ELEVATION