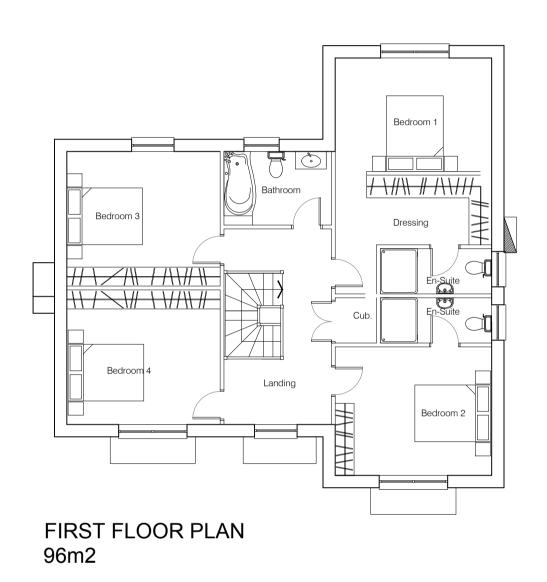

GROUND FLOOR PLAN

**ROOF PLAN** 

FRONT ELEVATION

LEFT FLANK ELEVATION

REAR ELEVATION

RIGHT FLANK ELEVATION



















## **KEY AND NOTES**

1 RED FACING BRICKWORK

2 CONTRASTING RED FACING SOILDER COURSE

3 COMPOSITE WHITE BOARDING 4 ROOFING TILES TO BE RECLAIMED RED PLAIN CLAY TILES

5 PLASTIC BLACK CAST IRON LOOK A LIKE GUTTERS AND DOWNPIPES

6 EXPOSED WHITE PAINTED RAFTERS

7 LEAD TO DORMER CHEEKS

8 WHITE UPVC DOORS AND WINDOWS

POD POINT SOLO OR SIMILAR SINGLE PHASE CAR CHARGING POINT

FRONT ELEVATION

LEFT FLANK ELEVATION

REAR ELEVATION

RIGHT FLANK ELEVATION

PLOT 1

PLANNING

NOTE: NO DIMENSIONS TO BE SCALED FROM THIS DRAWING. (EXCEPT FOR PLANNING PURPOSES) ALL DIMENSIONS TO BE CHECKED ON SITE. COPYRIGHT RESERVED.

levelarchitecture Eleven Acre Shaw, Redbrook Street, TEL: 01622 851 218 WEB: WWW.LEVELARCHITECTURE.CO.UK TWITTER: @LEVELARCH

Woodchurch

HOUSE AND CAR PORT PLANS AND ELE