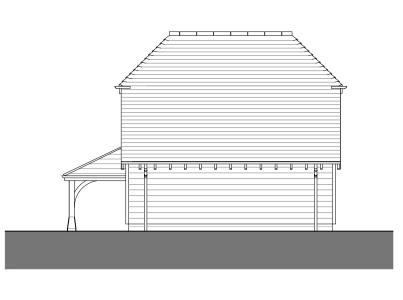

GROUND FLOOR PLAN

**ROOF PLAN** 

FRONT ELEVATION

LEFT FLANK ELEVATION

REAR ELEVATION

RIGHT FLANK ELEVATION

## **KEY AND NOTES**

1 RED FACING BRICKWORK

2 CONTRASTING RED FACING SOILDER COURSE

3 COMPOSITE WHITE BOARDING 4 ROOFING TILES TO BE RECLAIMED RED PLAIN CLAY TILES

5 PLASTIC BLACK CAST IRON LOOK A LIKE GUTTERS AND DOWNPIPES

6 EXPOSED WHITE PAINTED RAFTERS

7 LEAD TO DORMER CHEEKS

8 WHITE UPVC DOORS AND WINDOWS

POD POINT SOLO OR SIMILAR SINGLE PHASE CAR CHARGING POINT

FRONT ELEVATION

LEFT FLANK ELEVATION

REAR ELEVATION

RIGHT FLANK ELEVATION