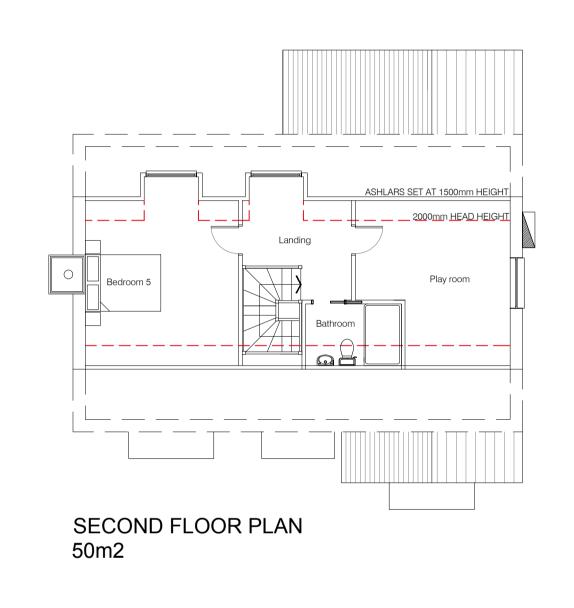

GROUND FLOOR PLAN

**ROOF PLAN** 

FRONT ELEVATION

LEFT FLANK ELEVATION

REAR ELEVATION

RIGHT FLANK ELEVATION



















## **KEY AND NOTES**

1 RED FACING BRICKWORK

2 CONTRASTING RED FACING SOILDER COURSE

3 COMPOSITE WHITE BOARDING 4 ROOFING TILES TO BE RECLAIMED RED PLAIN CLAY TILES

5 PLASTIC BLACK CAST IRON LOOK A LIKE GUTTERS AND DOWNPIPES

6 EXPOSED WHITE PAINTED RAFTERS

7 LEAD TO DORMER CHEEKS

8 WHITE UPVC DOORS AND WINDOWS

POD POINT SOLO OR SIMILAR SINGLE PHASE CAR CHARGING POINT

FRONT ELEVATION

LEFT FLANK ELEVATION

REAR ELEVATION

RIGHT FLANK ELEVATION

PLOT 1

PLANNING

NOTE: NO DIMENSIONS TO BE SCALED FROM THIS DRAWING. (EXCEPT FOR PLANNING PURPOSES) ALL DIMENSIONS TO BE CHECKED ON SITE. COPYRIGHT RESERVED.

levelarchitecture Eleven Acre Shaw, Redbrook Street, TEL: 01622 851 218 WEB: WWW.LEVELARCHITECTURE.CO.UK TWITTER: @LEVELARCH

Woodchurch

HOUSE AND CAR PORT PLANS AND ELEVA