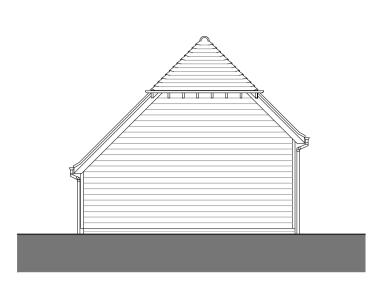

GROUND FLOOR PLAN

**ROOF PLAN** 

FRONT ELEVATION

LEFT FLANK ELEVATION

REAR ELEVATION

RIGHT FLANK ELEVATION

## **KEY AND NOTES**

1 RED FACING BRICKWORK

2 CONTRASTING RED FACING SOILDER COURSE

3 COMPOSITE WHITE BOARDING 4 ROOFING TILES TO BE RECLAIMED RED PLAIN CLAY TILES

5 PLASTIC BLACK CAST IRON LOOK A LIKE GUTTERS AND DOWNPIPES

6 EXPOSED WHITE PAINTED RAFTERS

7 LEAD TO DORMER CHEEKS

8 WHITE UPVC DOORS AND WINDOWS

POD POINT SOLO OR SIMILAR SINGLE PHASE CAR CHARGING POINT

FRONT ELEVATION

LEFT FLANK ELEVATION

REAR ELEVATION

RIGHT FLANK ELEVATION