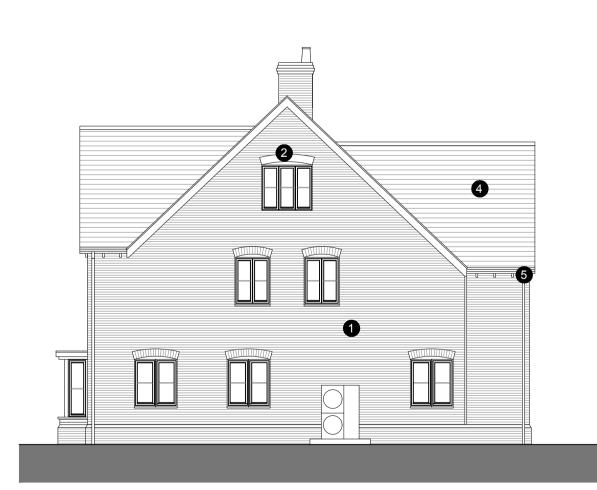

## **KEY AND NOTES**

1 RED FACING BRICKWORK

2 CONTRASTING RED FACING SOILDER COURSE

3 COMPOSITE WHITE BOARDING 4 ROOFING TILES TO BE RECLAIMED RED PLAIN CLAY TILES

5 PLASTIC BLACK CAST IRON LOOK A LIKE GUTTERS AND DOWNPIPES

6 EXPOSED WHITE PAINTED RAFTERS

7 LEAD TO DORMER CHEEKS

8 WHITE UPVC DOORS AND WINDOWS

POD POINT SOLO OR SIMILAR SINGLE PHASE CAR CHARGING POINT

FRONT ELEVATION

LEFT FLANK ELEVATION

REAR ELEVATION

RIGHT FLANK ELEVATION