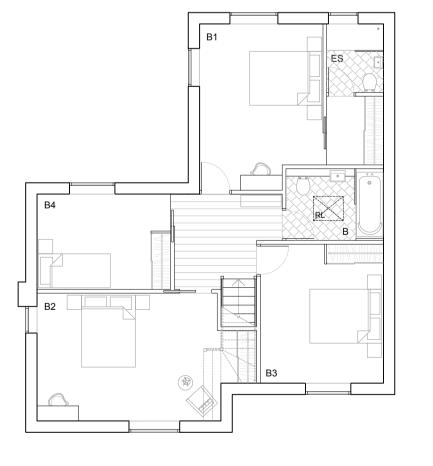

## Drawing Key

- Bathroom Bedroom 1 Bedroom 2
- Bedroom 3
- Bedroom 4
- Dining Entrance ES Ensuite
- Kitchen
- L Living Room
  RI Rooflight above
  St Study/Office Space
  U Utility
  WC WC

Proposed Front Elevation

Proposed Ground Floor Plan

Proposed Side Elevation

Proposed First Floor Plan

Proposed Rear Elevation

Proposed Roof

DESCRIPTION

DO NOT SCALE FROM THIS DRAWING. ALL DIMENSIONS ARE TO BE CHECKED ON SITE. THIS DRAWING IS TO BE READ IN CONJUNCTION WITH ALL CONSULTANTS INFORMATION.