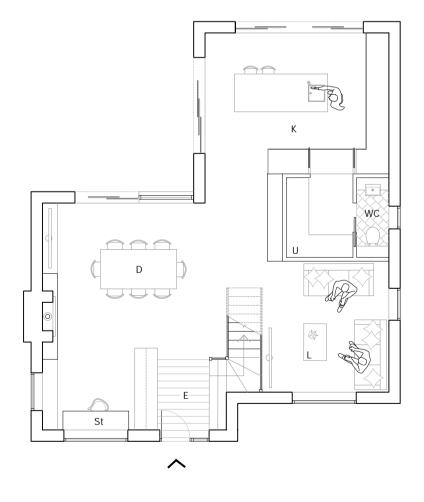

## Drawing Key

- Bathroom Bedroom 1 Bedroom 2
- Bedroom 3
- Bedroom 4
- Dining Entrance ES Ensuite
- Kitchen
- L Living Room
  RI Rooflight above
  St Study/Office Space
  U Utility
  WC WC

Proposed Front Elevation

Proposed Ground Floor Plan

Proposed Side Elevation

Proposed First Floor Plan

Proposed Rear Elevation

Proposed Roof

DESCRIPTION

DO NOT SCALE FROM THIS DRAWING. ALL DIMENSIONS ARE TO BE CHECKED ON SITE. THIS DRAWING IS TO BE READ IN CONJUNCTION WITH ALL CONSULTANTS INFORMATION.