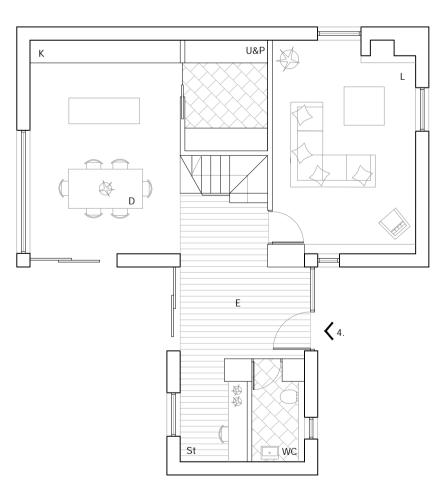

## Drawing Key

- Bathroom Master Bedroom
- Bedroom 2 В3 Bedroom 3
- Bedroom 4 Dining
- Entrance Hall
- ES Ensuite
- Kitchen

  L Living Room

  St Study/Office Space

  U&P Utility

  WC WC

Proposed Ground Floor Plan