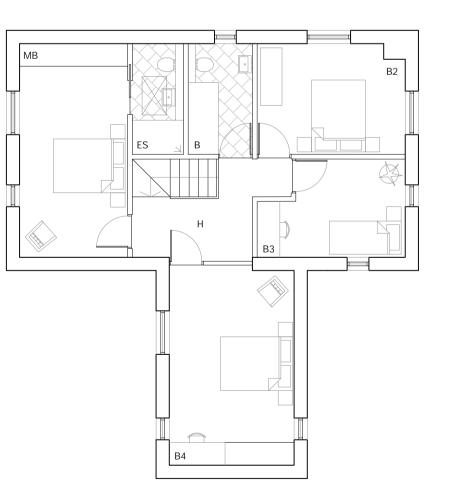

Proposed First Floor Plan

Proposed Side Elevation

Proposed Roof Plan

REV DATE DESCRIPTION Removal of unit 4&5 in the row of terrace houses. Addition of a new detached unit 4.

DO NOT SCALE FROM THIS DRAWING. ALL DIMENSIONS ARE TO BE CHECKED ON SITE. THIS DRAWING IS TO BE READ IN CONJUNCTION WITH ALL CONSULTANTS INFORMATION.