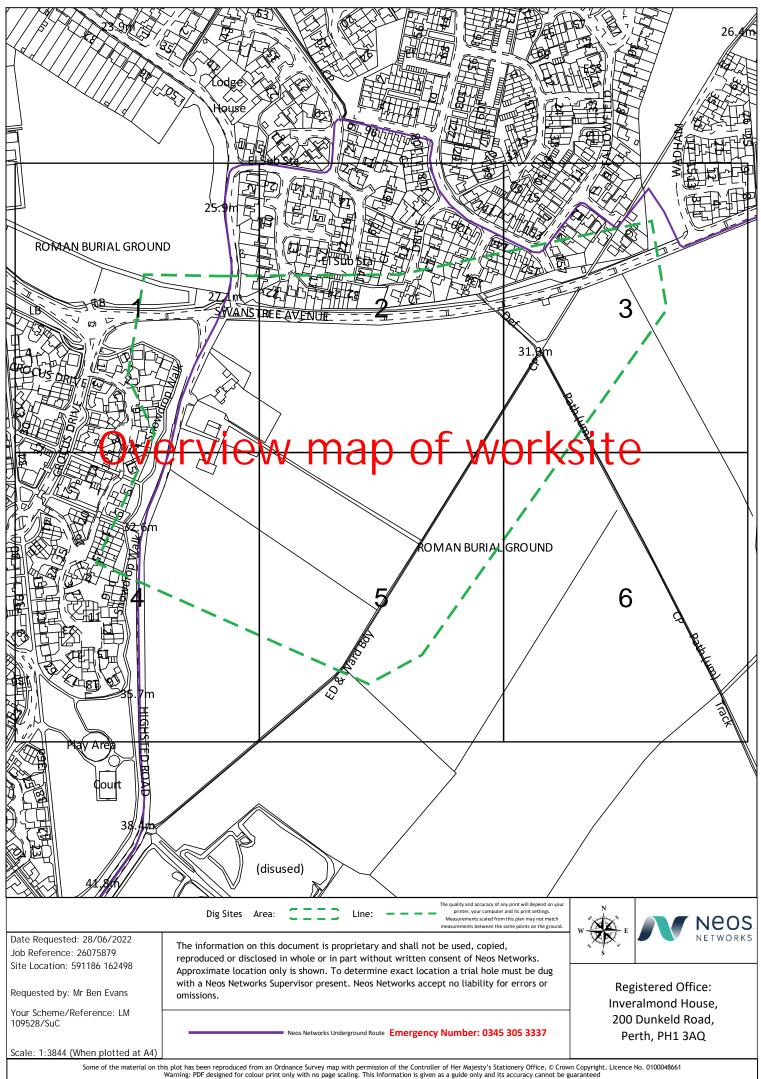

We have attached a plan showing the location of Neos Networks apparatus in the proposed work area for your information. If the map provided is missing any required information e.g. a background map, then please email C2requests@neosnetworks.com who will provide a more detailed map.

If you're laying your own services, please use the map provided showing our apparatus and follow your safe dig procedures. There is no need to contact us for permission to dig or arrange any supervision.

Some of the material on this plot has been reproduced from an Ordnance Survey map with permission of the Controller of Her Majesty's Stationery Office, © Crown Copyright. Licence No. 0100048661 Warning: PDF designed for colour print only with no page scaling. This Information is given as a guide only and its accuracy cannot be guaranteed Plans generated by DigSAFE Pro™ software provided by LinesearchbeforeUdig.