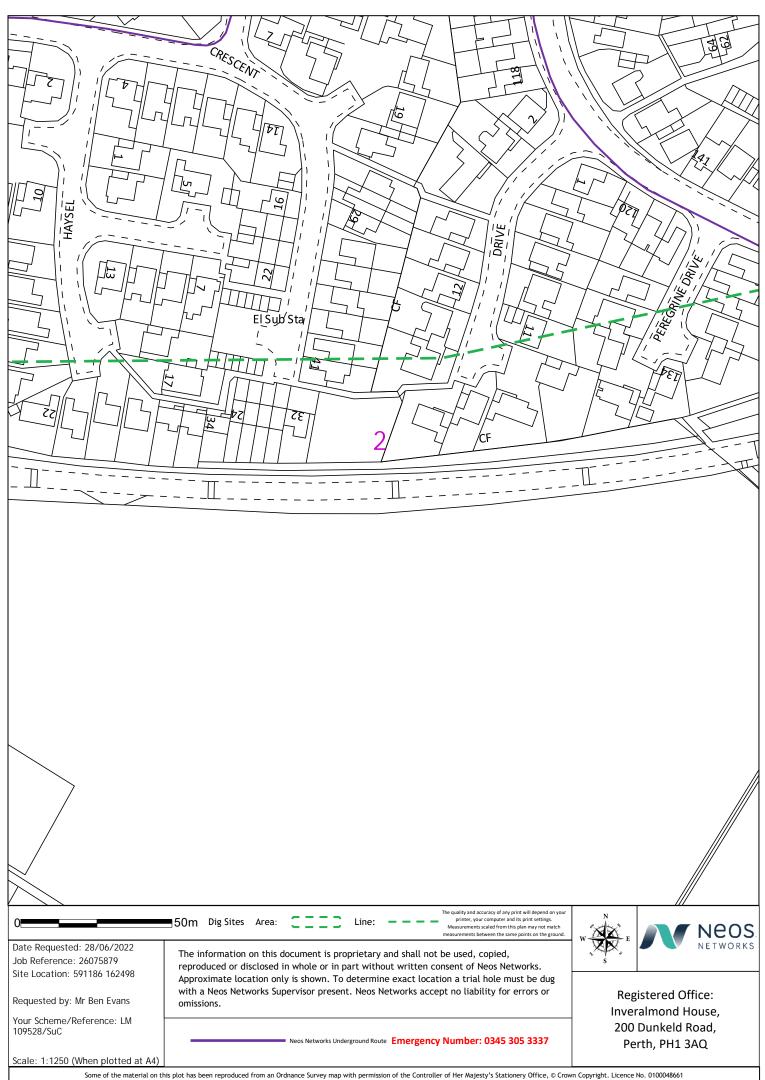

We have attached a plan showing the location of Neos Networks apparatus in the proposed work area for your information. If the map provided is missing any required information e.g. a background map, then please email C2requests@neosnetworks.com who will provide a more detailed map.

If you're laying your own services, please use the map provided showing our apparatus and follow your safe dig procedures. There is no need to contact us for permission to dig or arrange any supervision.

|                                                                                                                     |                                                                                                                                                                                                                     | 6                                                                                                        |                                                                                                         |                                                           |
|---------------------------------------------------------------------------------------------------------------------|---------------------------------------------------------------------------------------------------------------------------------------------------------------------------------------------------------------------|----------------------------------------------------------------------------------------------------------|---------------------------------------------------------------------------------------------------------|-----------------------------------------------------------|
|                                                                                                                     | <b>■50m</b> Dig Sites Ard                                                                                                                                                                                           | ea:                                                                                                      | The quality and accuracy of any print will depend on you printer, your computer and its print settings. | л N                                                       |
| Date Requested: 28/06/2022<br>Job Reference: 26075879<br>Site Location: 591186 162498<br>Requested by: Mr Ben Evans | The information on t<br>reproduced or disclos<br>Approximate location<br>with a Neos Network                                                                                                                        | his document is proprietary and<br>sed in whole or in part without w<br>n only is shown. To determine ex | Measurements scaled from this plan may not match<br>measurements between the same points on the ground  | Registered Office:                                        |
| Your Scheme/Reference: LM<br>109528/SuC<br>Scale: 1:1250 (When plotted at A4)                                       | omissions.  Neos Networks Underground Route Emergency Number: 0345 305 3337  his plot has been reproduced from an Ordnance Survey map with permission of the Controller of Her Majesty's Stationery Office, © Crown |                                                                                                          |                                                                                                         | Inveralmond House,<br>200 Dunkeld Road,<br>Perth, PH1 3AQ |