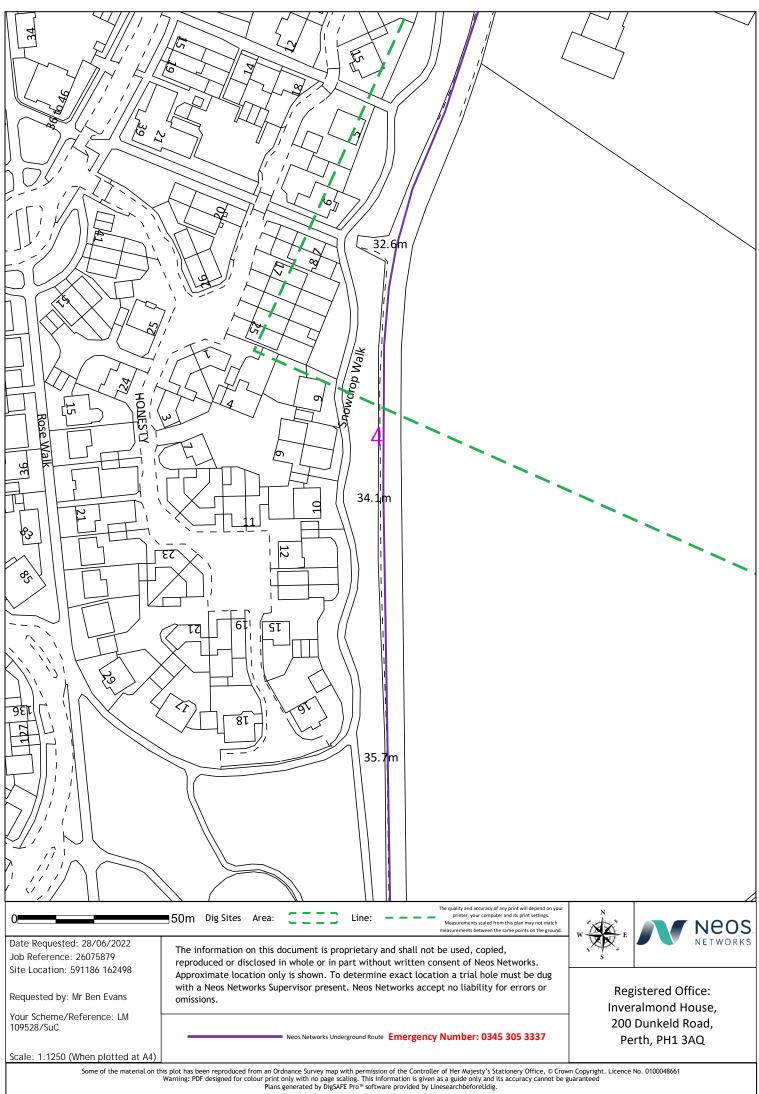

We have attached a plan showing the location of Neos Networks apparatus in the proposed work area for your information. If the map provided is missing any required information e.g. a background map, then please email C2requests@neosnetworks.com who will provide a more detailed map.

If you're laying your own services, please use the map provided showing our apparatus and follow your safe dig procedures. There is no need to contact us for permission to dig or arrange any supervision.

Some of the material on this plot has been reproduced from an Ordnance Survey map with permission of the Controller of Her Majesty's Stationery Office, © Crown Copyright. Licence No. 0100048661 Warning: PDF designed for colour print only with no page scaling. This Information is given as a guide only and its accuracy cannot be guaranteed Plans generated by DigSAFE Pro™ software provided by LinesearchbeforeUdig.