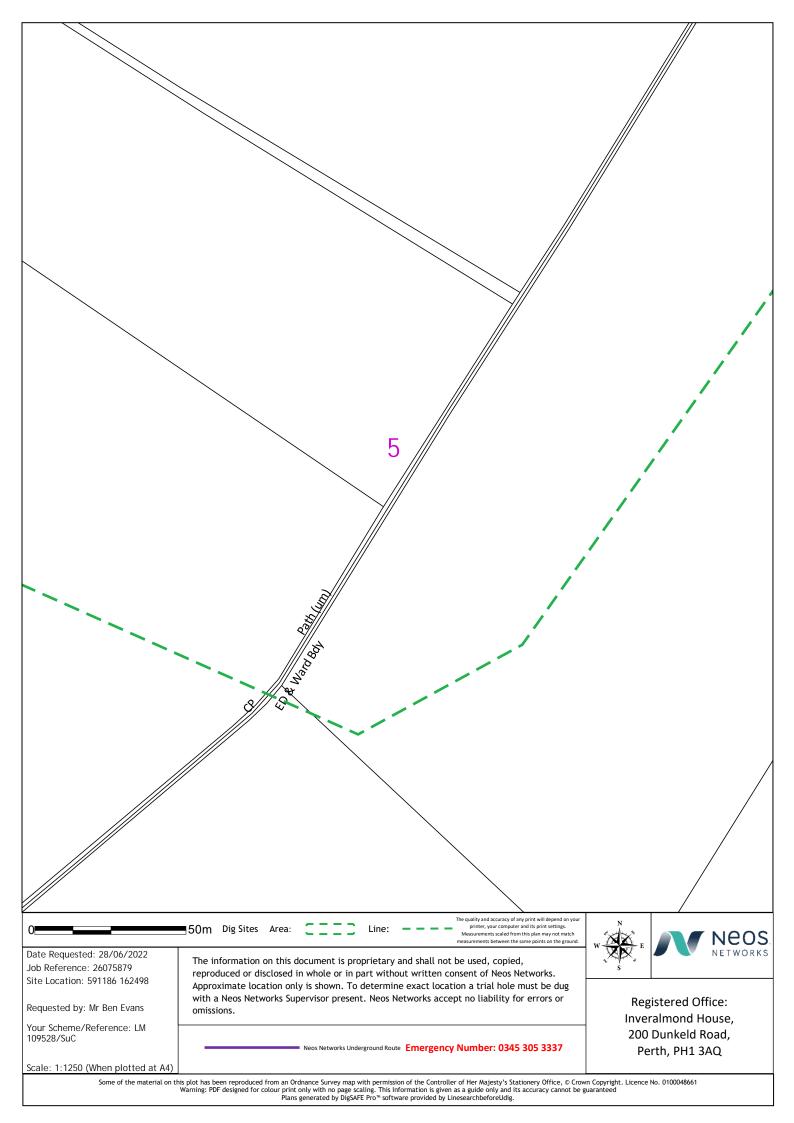

We have attached a plan showing the location of Neos Networks apparatus in the proposed work area for your information. If the map provided is missing any required information e.g. a background map, then please email C2requests@neosnetworks.com who will provide a more detailed map.

If you're laying your own services, please use the map provided showing our apparatus and follow your safe dig procedures. There is no need to contact us for permission to dig or arrange any supervision.

Some of the material on this plot has been reproduced from an Ordnance Survey map with permission of the Controller of Her Majesty's Stationery Office, © Crown Copyright. Licence No. 0100048661 Warning: PDF designed for colour print only with no page scaling. This Information is given as a guide only and its accuracy cannot be guaranteed Plans generated by DigSAFE Pro™ software provided by LinesearchbeforeUdig.