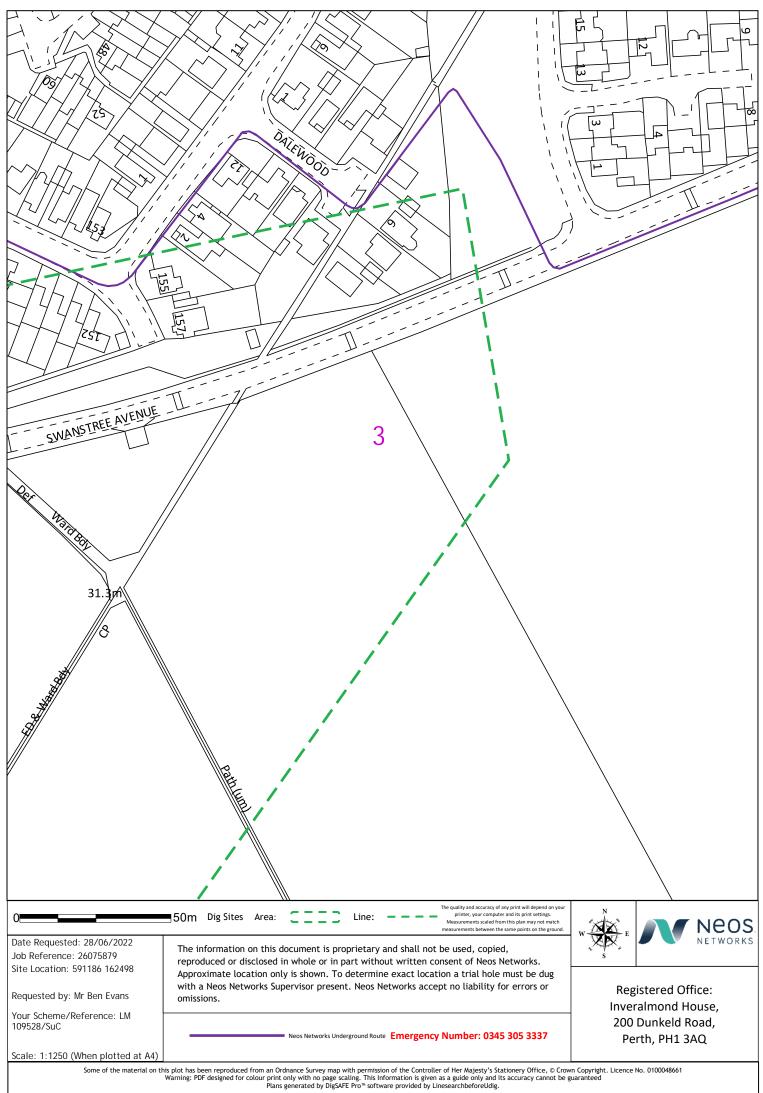

We have attached a plan showing the location of Neos Networks apparatus in the proposed work area for your information. If the map provided is missing any required information e.g. a background map, then please email C2requests@neosnetworks.com who will provide a more detailed map.

If you're laying your own services, please use the map provided showing our apparatus and follow your safe dig procedures. There is no need to contact us for permission to dig or arrange any supervision.

Some of the material on this plot has been reproduced from an Ordnance Survey map with permission of the Controller of Her Majesty's Stationery Office, © Crown Copyright. Licence No. 010004866 Warning: PDF designed for colour print only with no page scaling. This Information is given as a guide only and its accuracy cannot be guaranteed Plans generated by DigSAFE Pro™ software provided by LinesearchbeforeUdig.