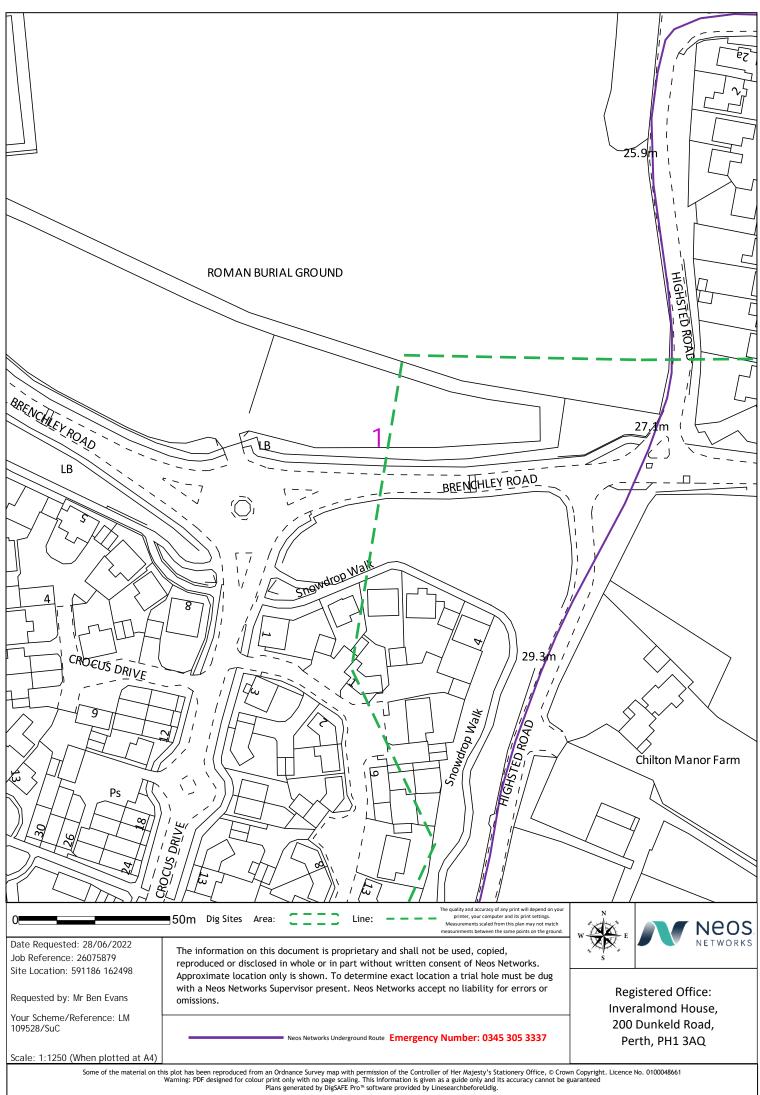

We have attached a plan showing the location of Neos Networks apparatus in the proposed work area for your information. If the map provided is missing any required information e.g. a background map, then please email C2requests@neosnetworks.com who will provide a more detailed map.

If you're laying your own services, please use the map provided showing our apparatus and follow your safe dig procedures. There is no need to contact us for permission to dig or arrange any supervision.

Some of the material on this plot has been reproduced from an Ordnance Survey map with permission of the Controller of Her Majesty's Stationery Office, © Crown Copyright. Licence No. 0100048661 Warning: PDF designed for colour print only with no page scaling. This Information is given as a guide only and its accuracy cannot be guaranteed Plans generated by DigSAFE Pro™ software provided by LinesearchbeforeUdig.