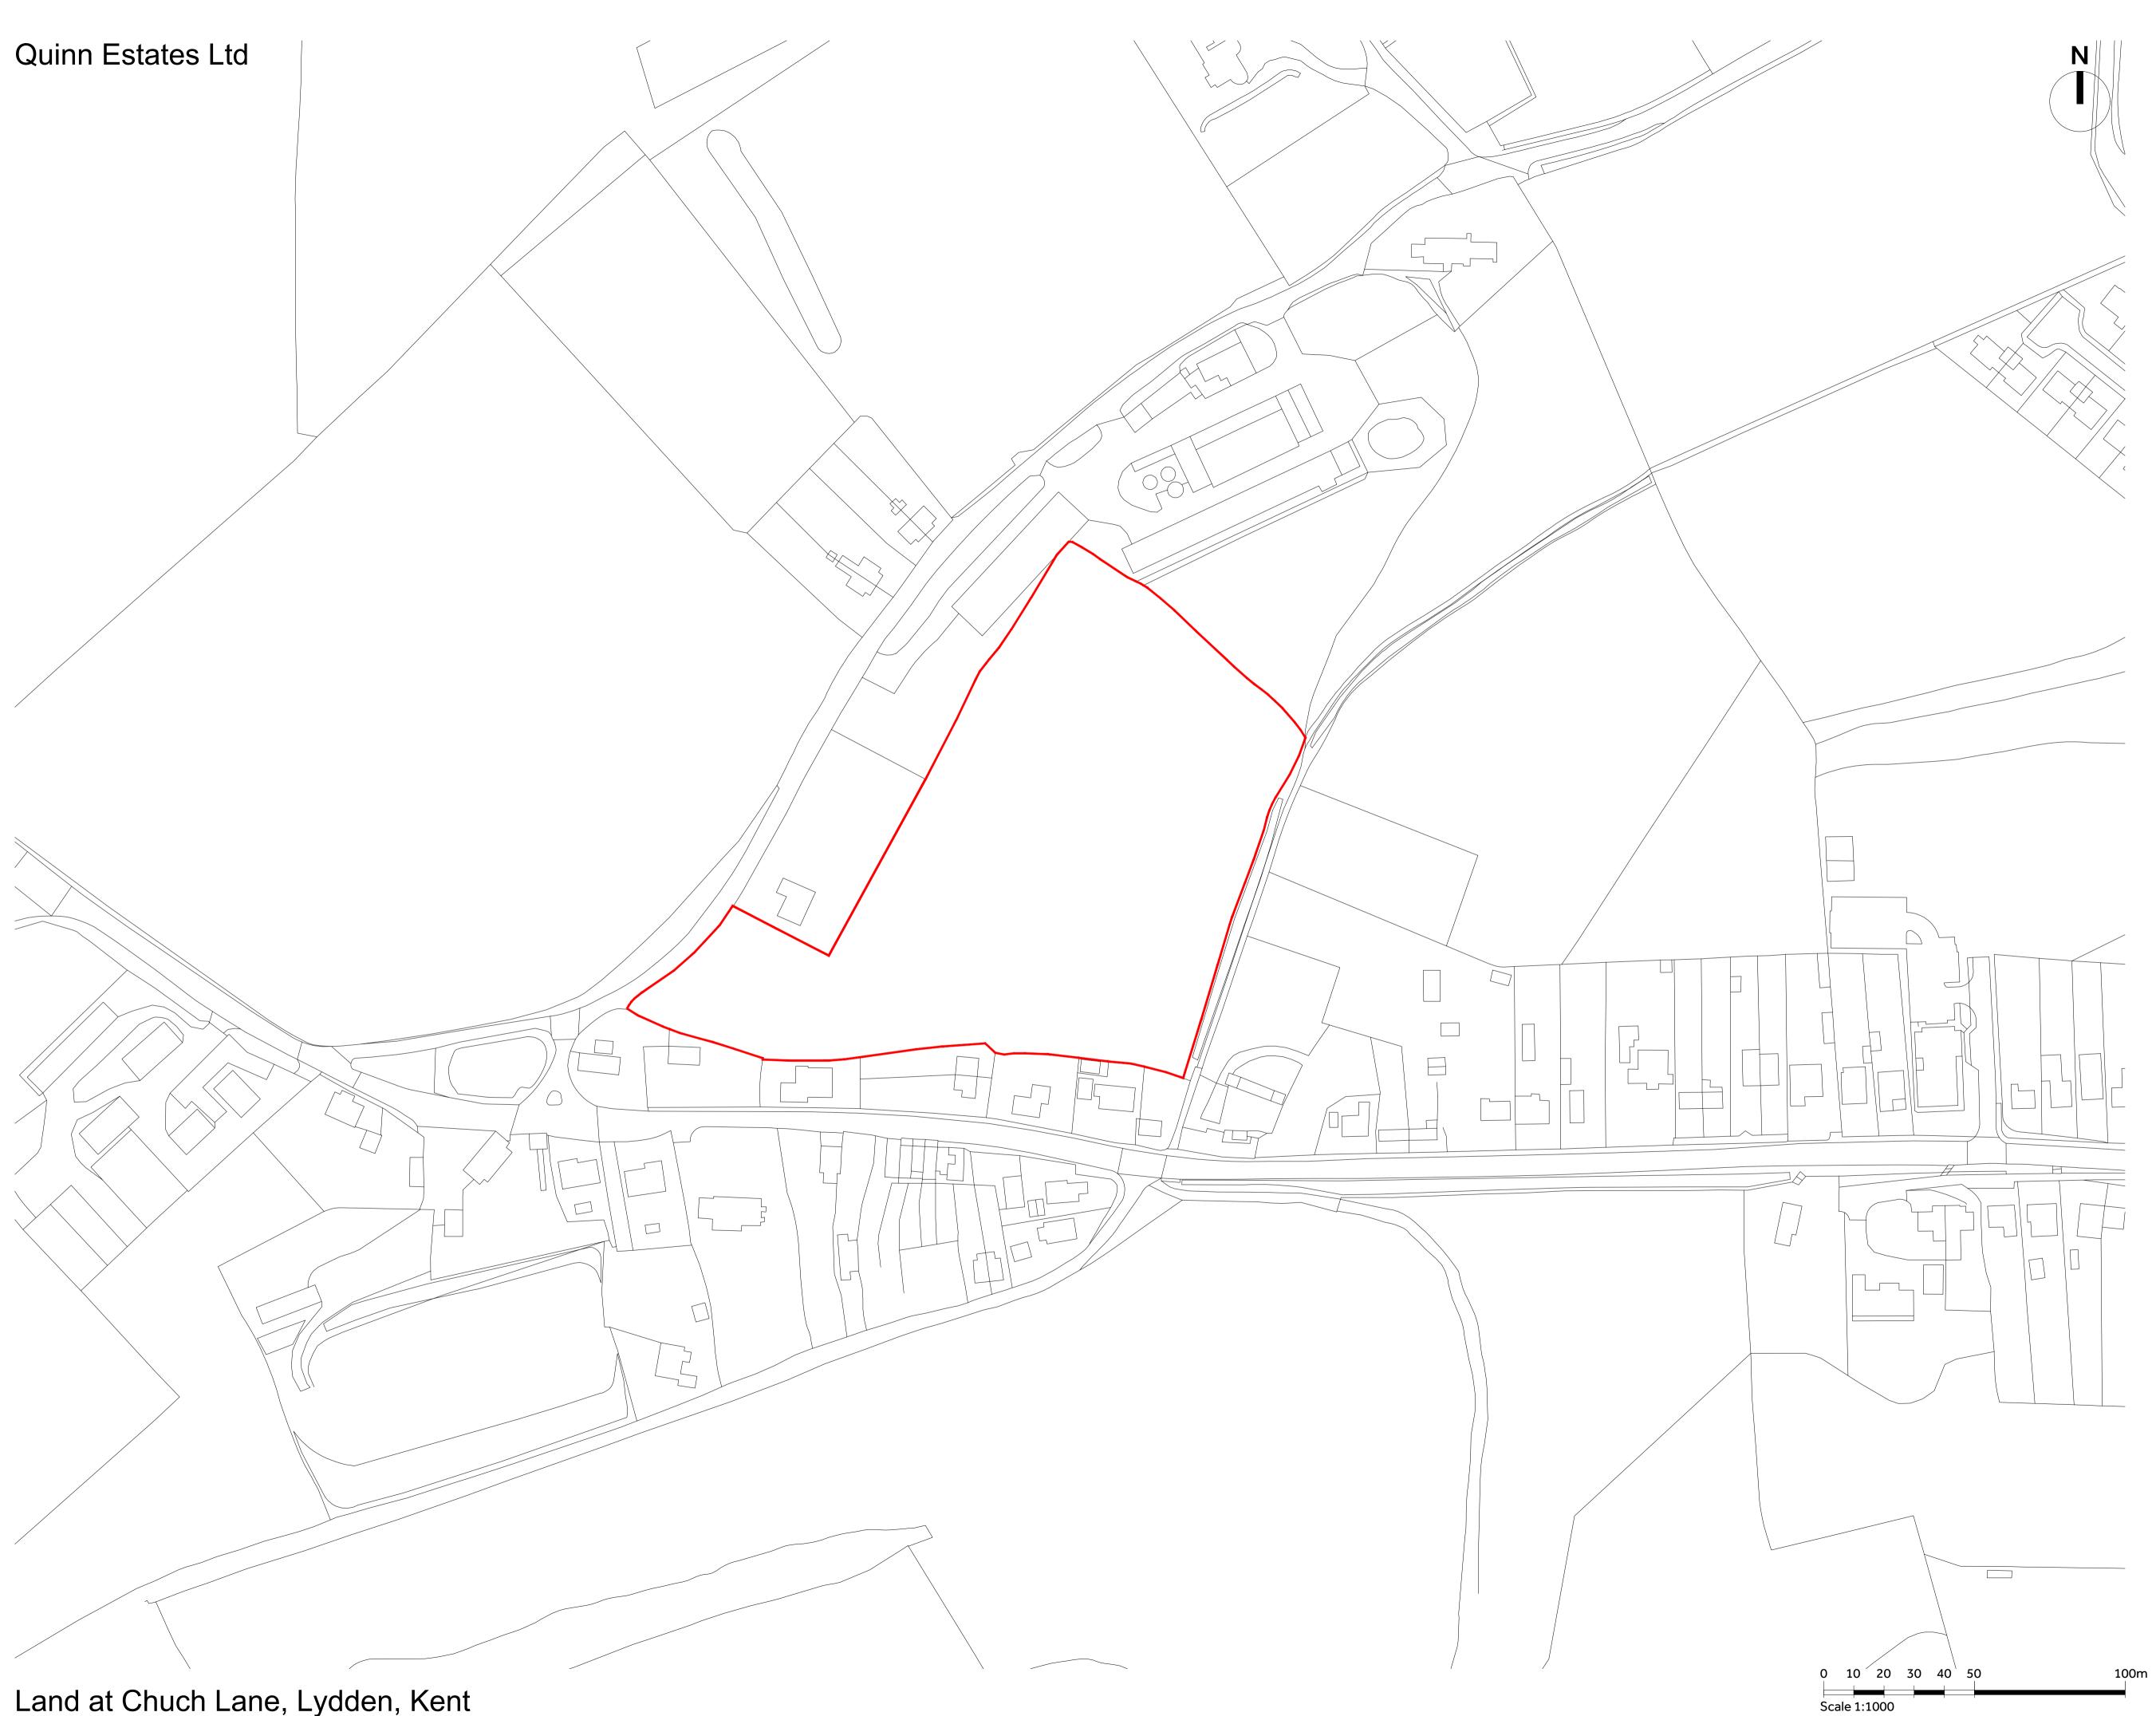

Land at Chuch Lane, Lydden, Kent

NOTES:

Do Not Scale.

Report all discrepancies, errors and omissions.

Verify all dimensions on site before commencing any work on site or preparing shop drawings.

All materials, components and workmanship are to comply with the relevant British Standards, Codes of Practice, and appropriate manufacturers recommendations that from time to time shall apply. For all specialist work, see relevant drawings.

This drawing and design are copyright of Clague LLP Registration number OC335948.

Description Date Rev

Project Title Land at Chuch Lane Lydden Kent

Drawing Description

Location Plan

<sub>Scale</sub> 1:1000 @A1 Drawn by MH Date Checked by August 2018 TWM