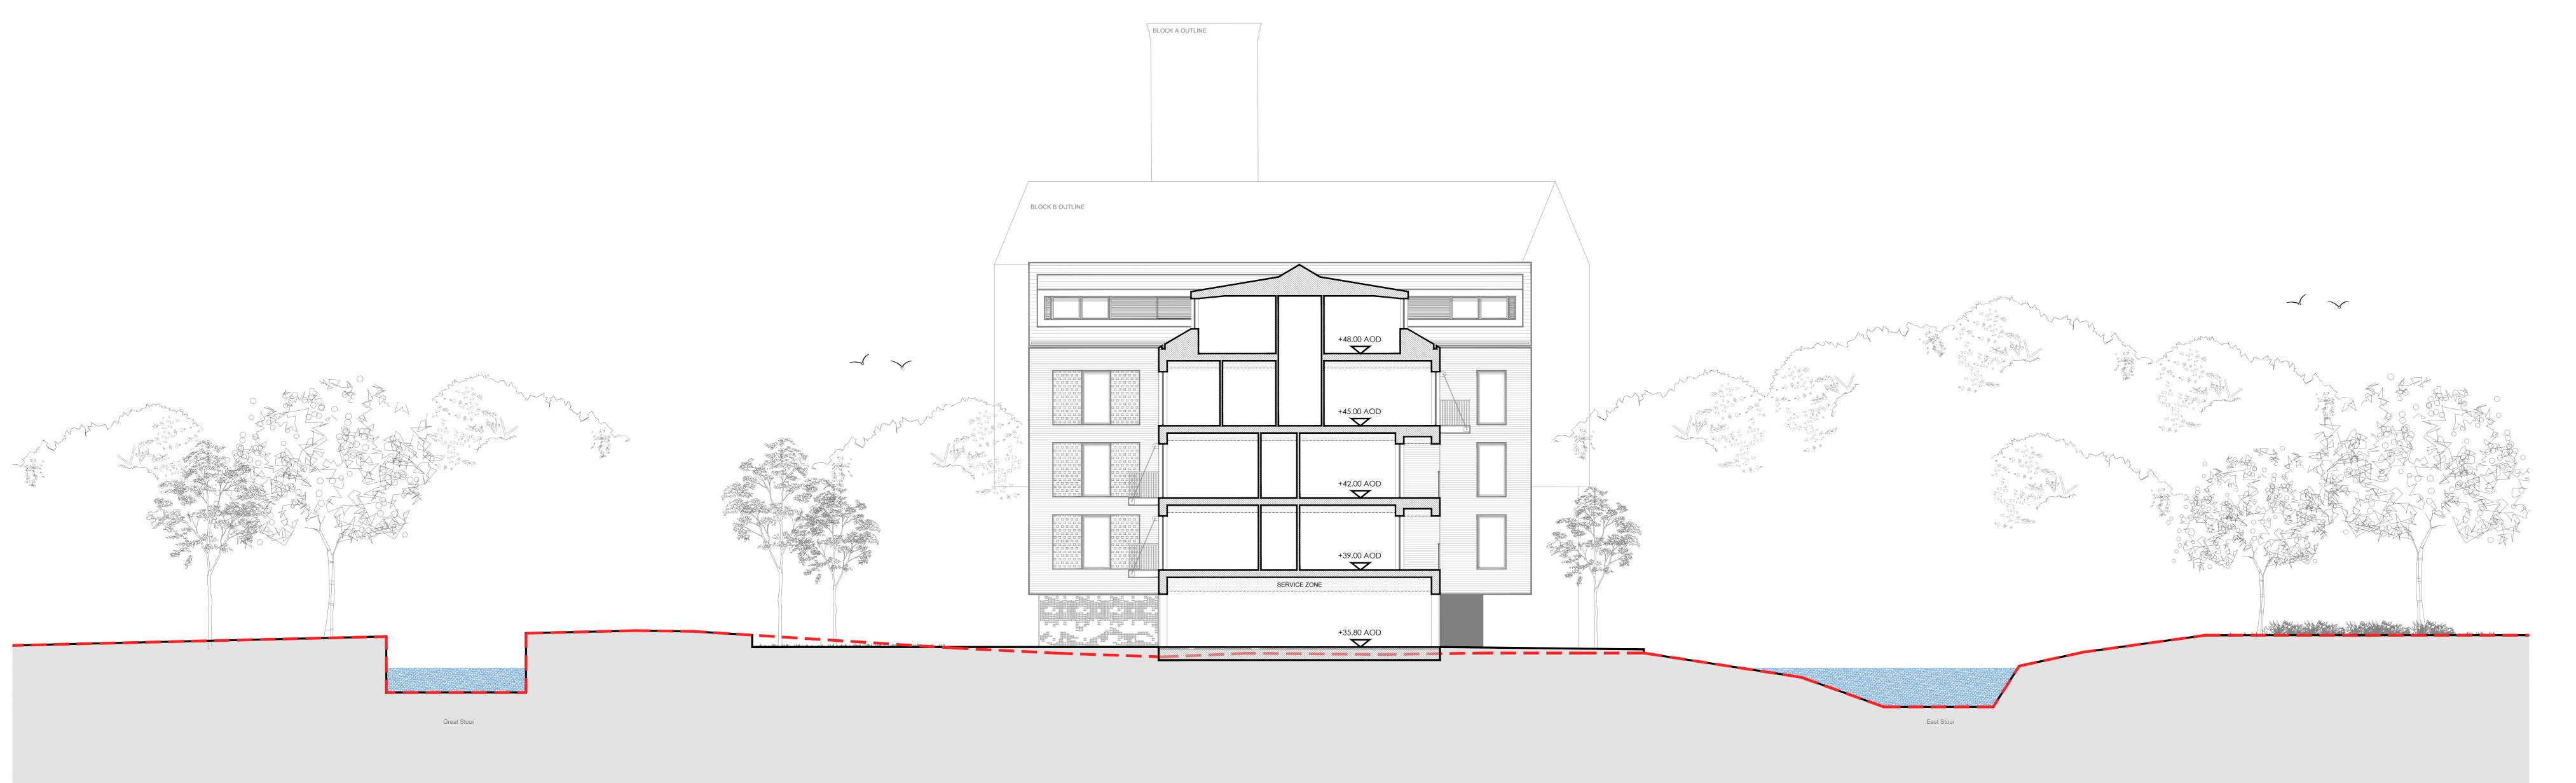

Existing ground level Proposed Section D-D Scale 1:100

0 1 2 3 4 5M

## NOTE: For a detailed landscape design please refer to Eleanor Trenfield Landscape Planning Drawings

\_\_\_\_\_ Project Number Drawing Number 123 Bim Number

\_\_\_\_\_ Scale@A0 | 1:100 Date | NOV 2021 Drawn | AL Chk'd | BL 

Revision B

Title | PROPOSED SECTION DD <sup>status</sup> |PLANNING

Client | OLIVER DAVIS HOMES

Project │ FLOUR MILL ASHFORD

London | 10a Acton Street | London | WC1X 9NG T +44 (0) 20 7096 5425 | E london@hollawaystudio.co.uk | ₩ www.hollawaystudio.co.uk Kent | The Tramway Stables | Rampart Road | Hythe | Kent | CT21 5BG T +44 (0)1303 260 515 | E kent@hollawaystudio.co.uk | ₩ www.hollawaystudio.co.uk \_\_\_\_\_