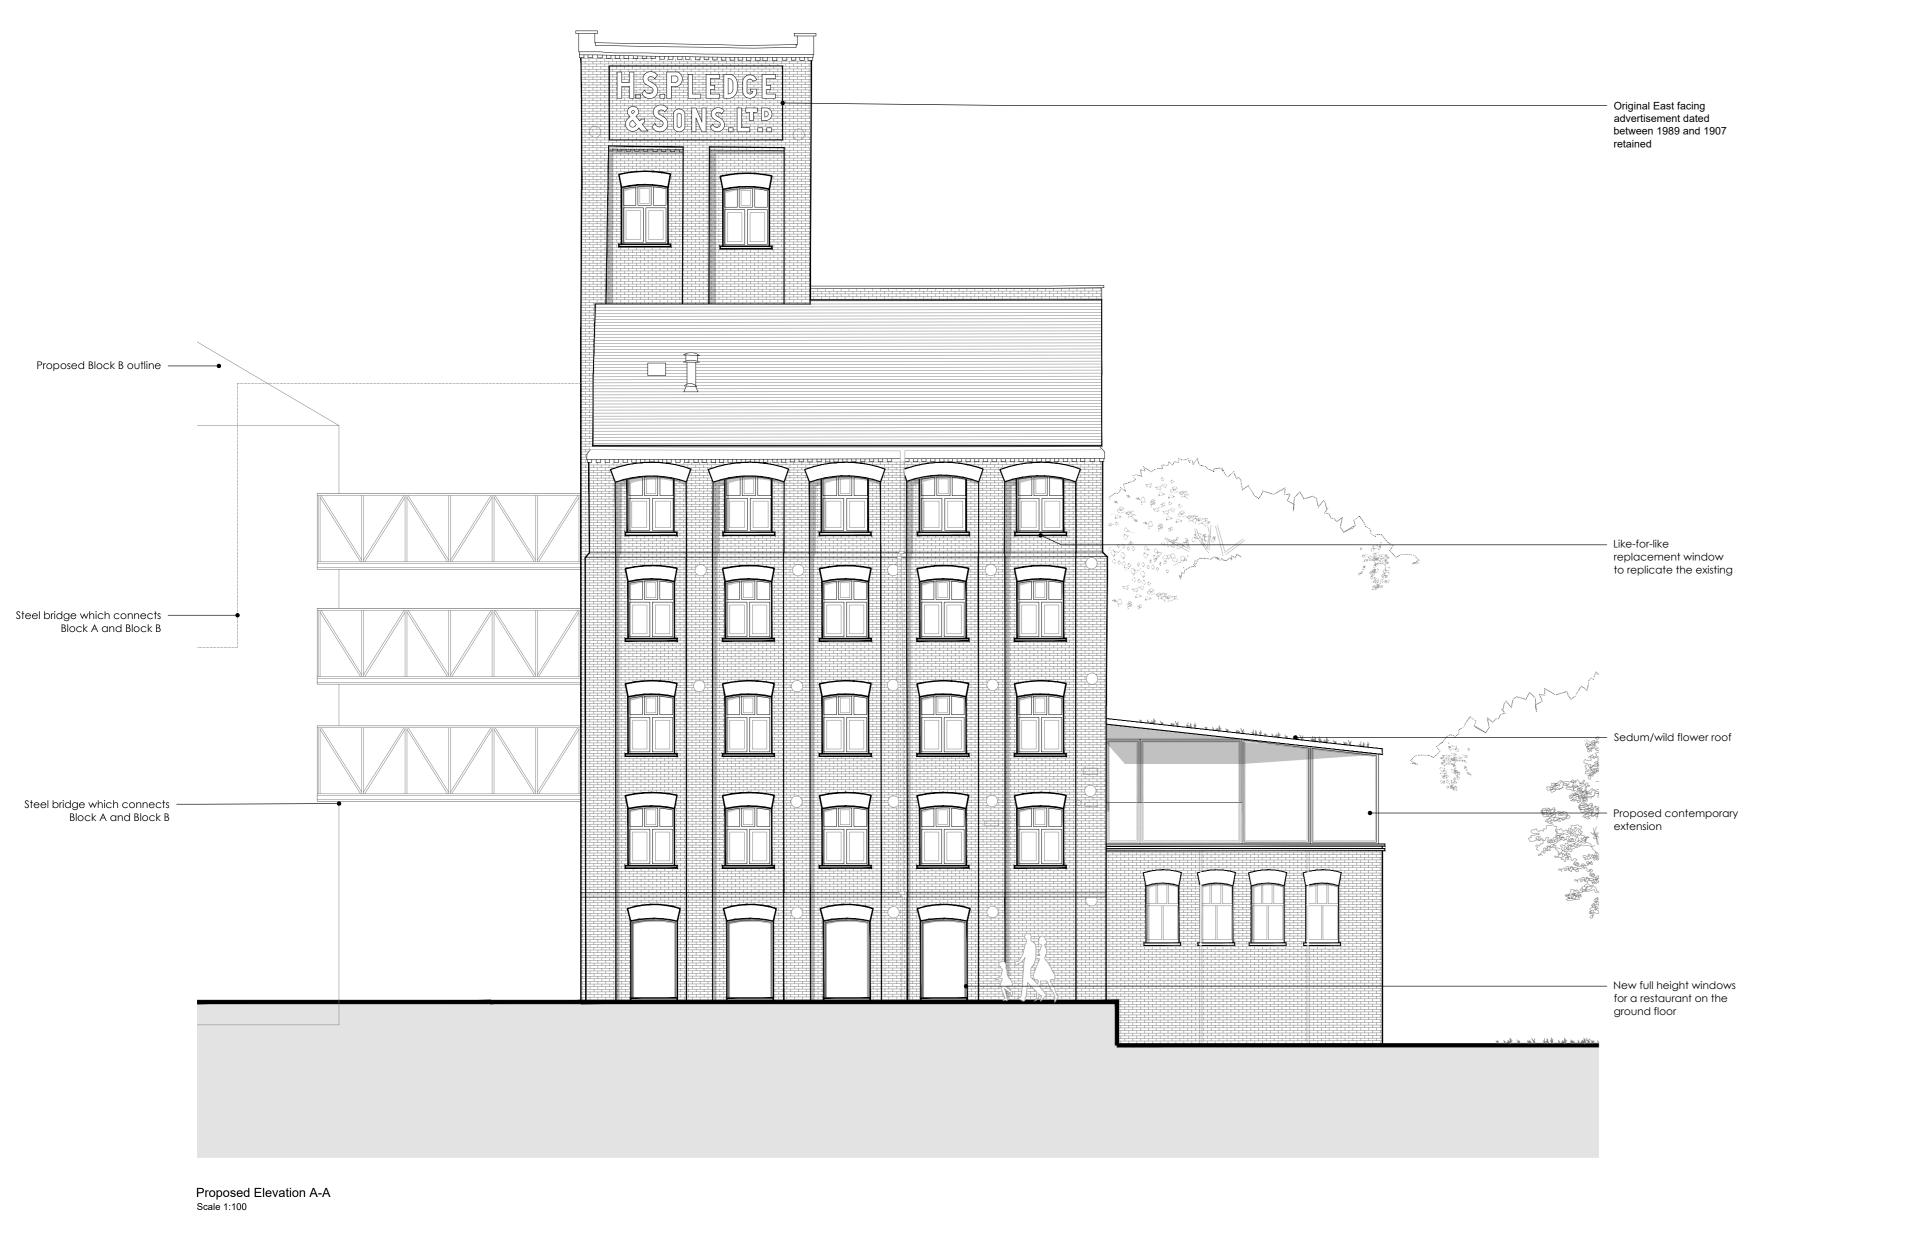

Proposed Elevation C-C Scale 1:100

## Proposed Elevation B-B Scale 1:100

Proposed Elevation D-D Scale 1:100

Proposed steel bridge links between Block A and Block B

B MINOR ADJUSTMENTS TO FINISHED FLOOR LEVELS & ASSOCIATED BL 22.04.14 AMENDMENTS

BLOCK A BLOCK B BLOCK C BLOCK D BLOCK E 
Key Plan
Image: Constraint of the second secon

BL 21.12.09

\_\_\_\_\_ Project │ FLOUR MILL ASHFORD

Client | OLIVER DAVIS HOMES

<sup>Status</sup> | PLANNING

London | 10a Acton Street | London | WC1X 9NG T +44 (0) 20 7096 5425 | E london@hollawaystudio.co.uk | ₩ www.hollawaystudio.co.uk Kent | The Tramway Stables | Rampart Road | Hythe | Kent | CT21 5BG T +44 (0)1303 260 515 | E kent@hollawaystudio.co.uk | ₩ www.hollawaystudio.co.uk

Title | BLOCK A PROPOSED ELEVATIONS AA, BB, CC & DD

Scale@A0 | 1:100 Date | NOV 2021 Drawn | AL Chk'd | BL Project Number Drawing Number 1300

Revision B