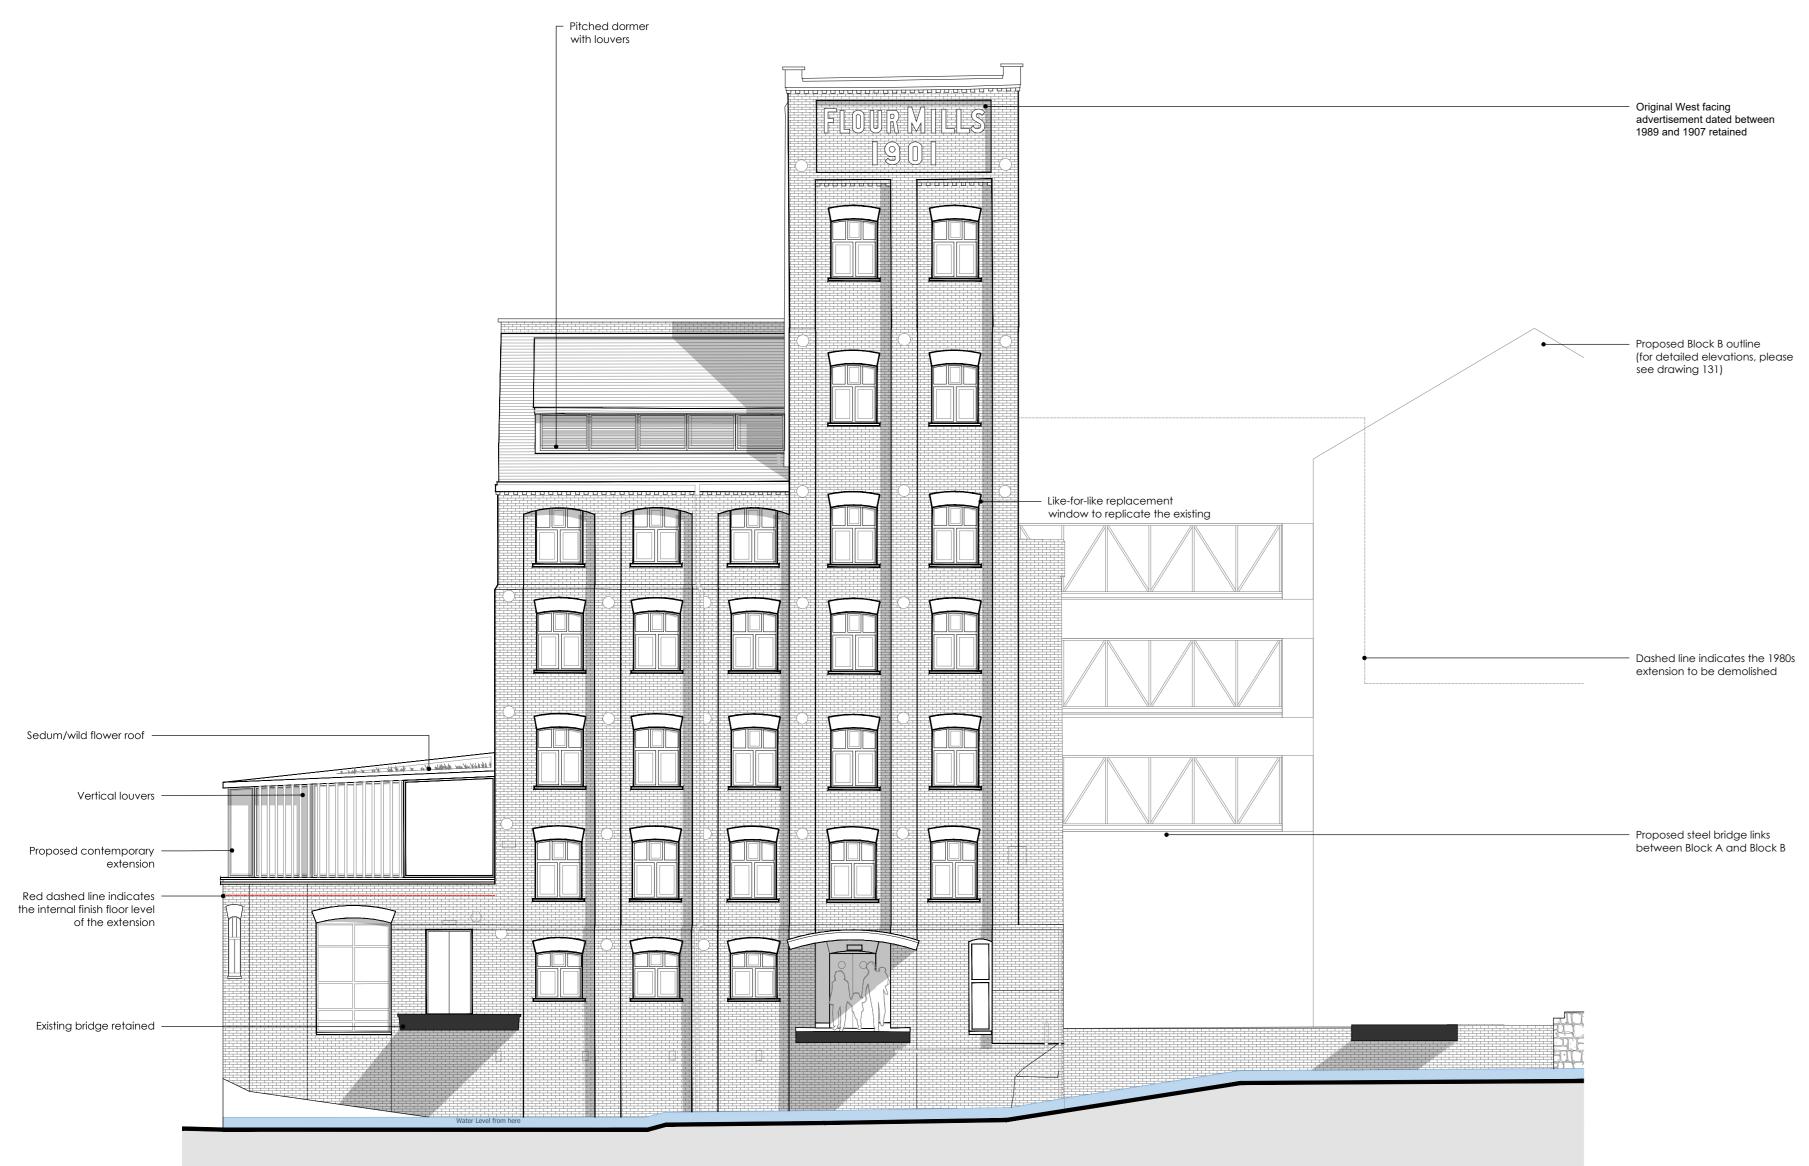

Proposed Elevation C-C Scale 1:100

## Proposed Elevation B-B Scale 1:100

Proposed Elevation D-D Scale 1:100

Proposed steel bridge links between Block A and Block B

B MINOR ADJUSTMENTS TO FINISHED FLOOR LEVELS & ASSOCIATED BL 22.04.14 AMENDMENTS

BLOCK A BLOCK B BLOCK C BLOCK D BLOCK E 
Key Plan
Image: Constraint of the second secon

BL 21.12.09

\_\_\_\_\_ Project │ FLOUR MILL ASHFORD

Client | OLIVER DAVIS HOMES

<sup>Status</sup> | PLANNING

London | 10a Acton Street | London | WC1X 9NG T +44 (0) 20 7096 5425 | E london@hollawaystudio.co.uk | ₩ www.hollawaystudio.co.uk Kent | The Tramway Stables | Rampart Road | Hythe | Kent | CT21 5BG T +44 (0)1303 260 515 | E kent@hollawaystudio.co.uk | ₩ www.hollawaystudio.co.uk

Title | BLOCK A PROPOSED ELEVATIONS AA, BB, CC & DD

Scale@A0 | 1:100 Date | NOV 2021 Drawn | AL Chk'd | BL Project Number Drawing Number 1300

Revision B