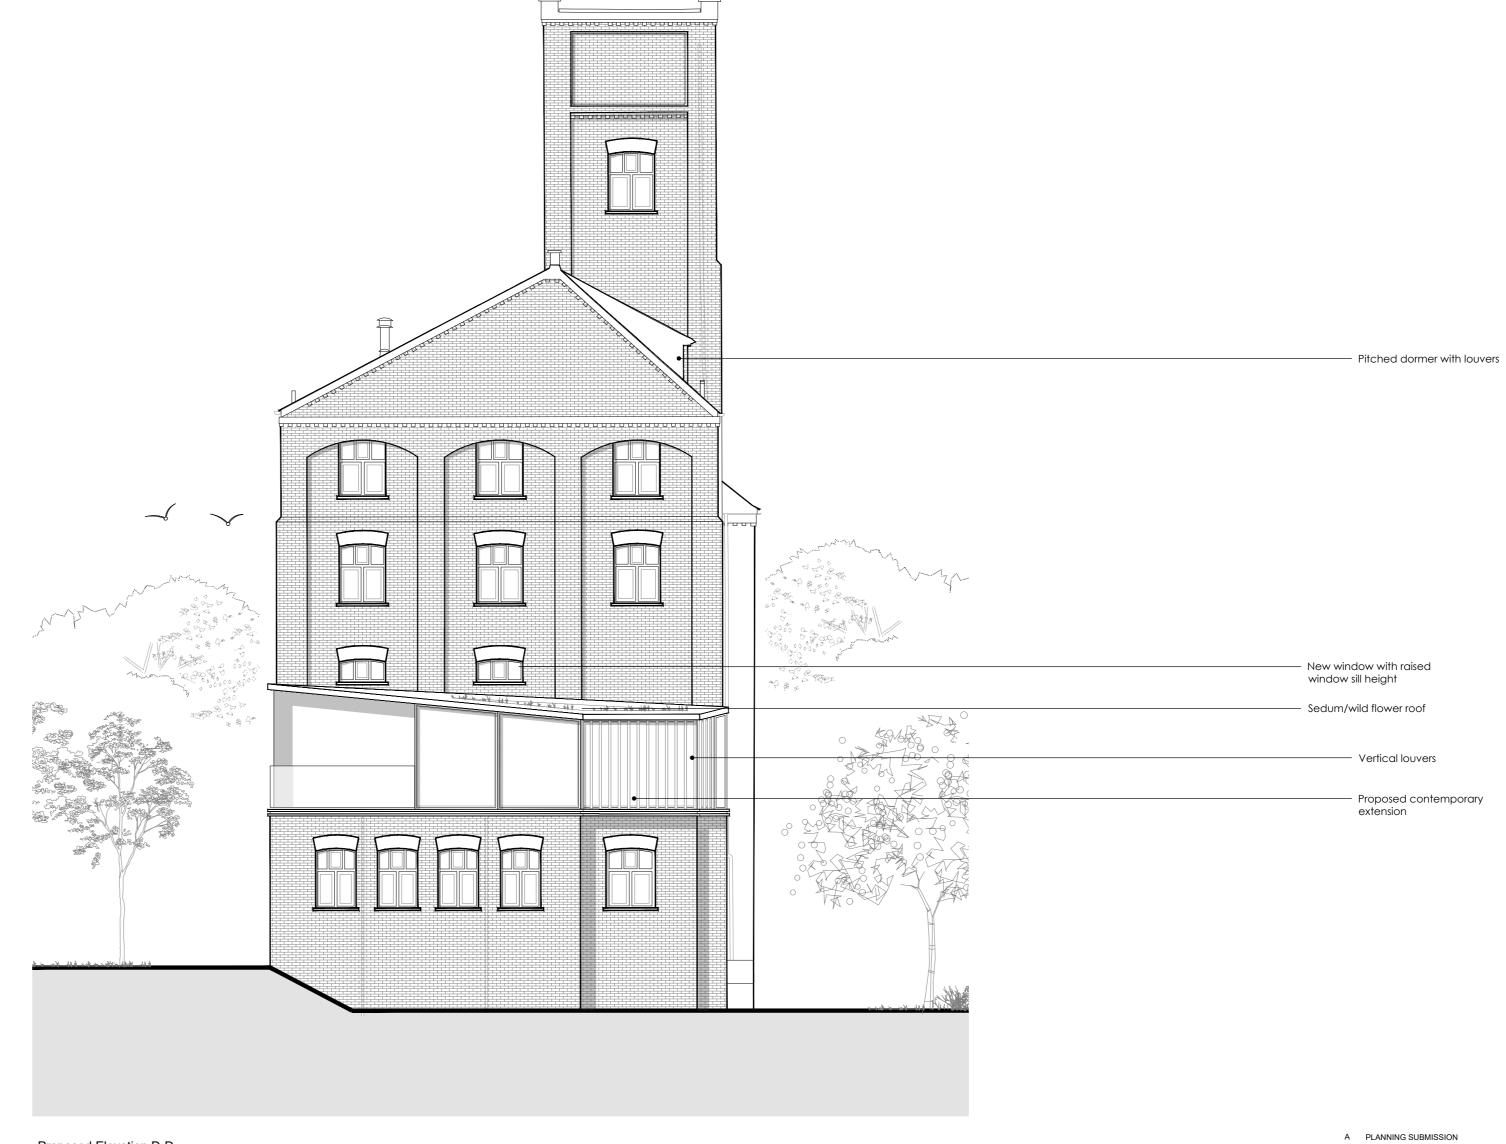

Proposed Elevation C-C Scale 1:100

## Proposed Elevation B-B Scale 1:100

Proposed Elevation D-D Scale 1:100

Proposed steel bridge links between Block A and Block B

B MINOR ADJUSTMENTS TO FINISHED FLOOR LEVELS & ASSOCIATED BL 22.04.14 AMENDMENTS

BLOCK A BLOCK B BLOCK C BLOCK D BLOCK E 
Key Plan
Image: Constraint of the second secon

BL 21.12.09

\_\_\_\_\_ Project │ FLOUR MILL ASHFORD

Client | OLIVER DAVIS HOMES

<sup>Status</sup> | PLANNING

London | 10a Acton Street | London | WC1X 9NG T +44 (0) 20 7096 5425 | E london@hollawaystudio.co.uk | ₩ www.hollawaystudio.co.uk Kent | The Tramway Stables | Rampart Road | Hythe | Kent | CT21 5BG T +44 (0)1303 260 515 | E kent@hollawaystudio.co.uk | ₩ www.hollawaystudio.co.uk

Title | BLOCK A PROPOSED ELEVATIONS AA, BB, CC & DD

Scale@A0 | 1:100 Date | NOV 2021 Drawn | AL Chk'd | BL Project Number Drawing Number 1300

Revision B