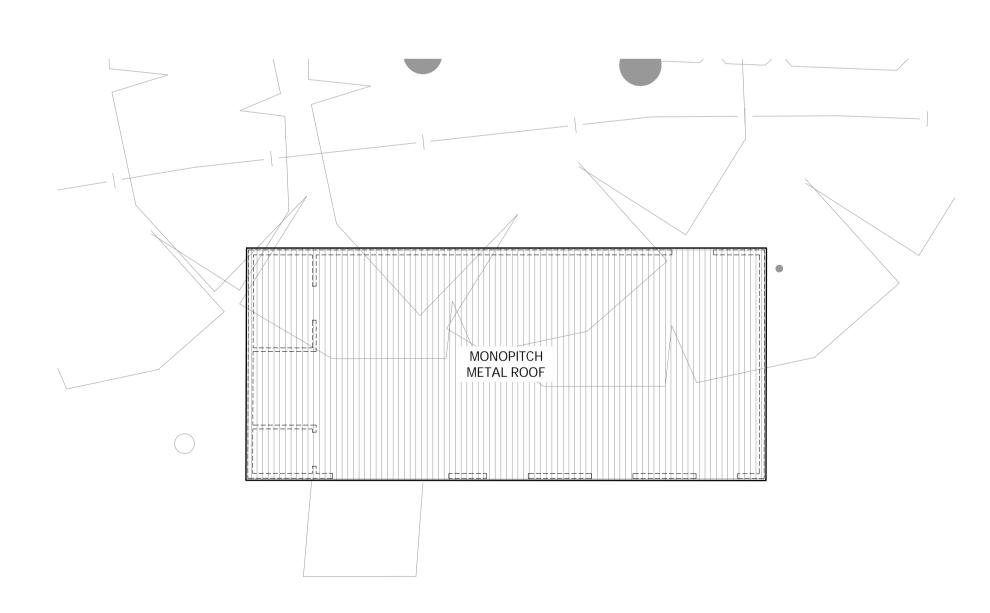

EXISTING FLOOR PLAN 1:100 @A1

EXISTING ROOF PLAN 1:100 @A1

EXISTING FRONT (NORTH) ELEVATION

EXISTING SIDE (EAST) ELEVATION 1:100 @A1

EXISTING REAR (SOUTH) ELEVATION

EXISTING SIDE (WEST) ELEVATION 1:100 @A1