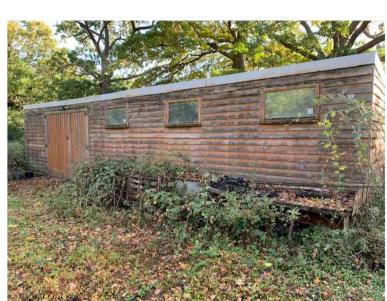

IDE (EAST) ELEVATION 1:100 @A1



EXISTING REAR (SOUTH) ELEVATION



EXISTING SIDE (WEST) ELEVATION 1:100 @A1

Do not scale from drawings - scale bars have been provided for planning purposes only. If a setting out dimension is required, please ask. When working with existing structures and services, any contractor is to check/ make own survey record against what is presented in these documents - in particular when below ground items are exposed. Drawings to be read in conjunction with any written specifications, schedules and specialist consultants design information.

Prince & Gisbey Architects owns the copyright of this drawing, which must not be reproduced in the whole or part without the written permission of Prince & Gisbey Architects.



Revision P3 ISSUED FOR PLANNING. 04.12.2023



VIEW OF FRONT ELEVATION



VIEW OF FRONT SIDE SIDE (WEST) ELEVATION

## **PLANNING**

enquiry@pandgarch.co.uk | www.pandgarch.co.uk | 51 Shamrock Ave, Whitstable, CT5 4EL T: 07764 495 301 or 07970 625 236 | Prince & Gisbey Architects Itd (co no: 12064082)

Project\_Drawing Title: STAPLEHURST ROAD, MARDEN

for: TOM LA DELL

Elevations

The Nursery Barn: Existing Plans and

402\_PL\_100 P3 Scale 1:100 @ A1
Date DEC 2023
Drwn Chkd BP MG Originally printed at A1

Project\_Drawing No: Revision: