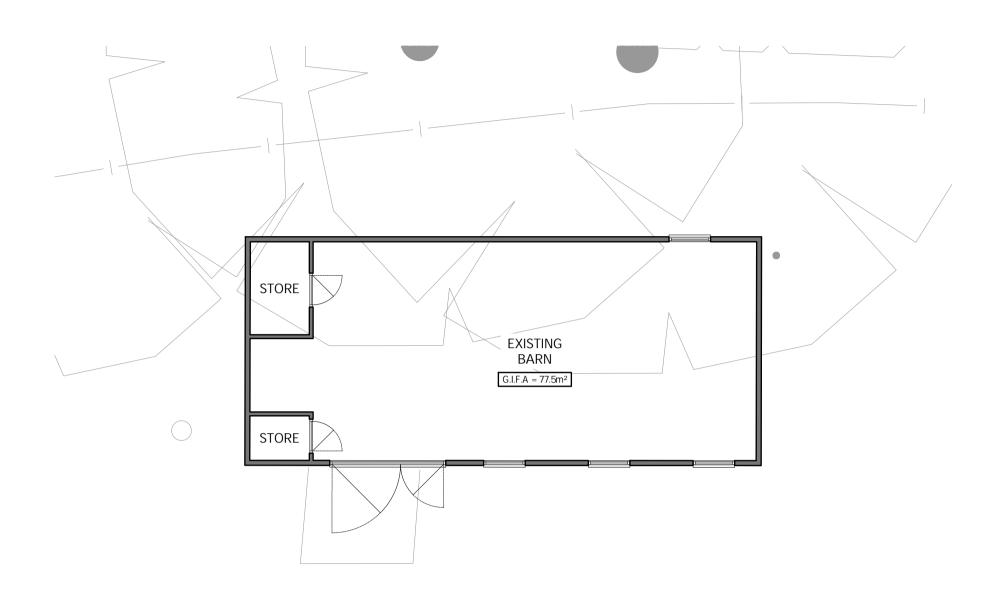

EXISTING FLOOR PLAN 1:100 @A1

EXISTING ROOF PLAN 1:100 @A1

EXISTING FRONT (NORTH) ELEVATION

EXISTING SIDE (EAST) ELEVATION 1:100 @A1

EXISTING REAR (SOUTH) ELEVATION

EXISTING SIDE (WEST) ELEVATION 1:100 @A1