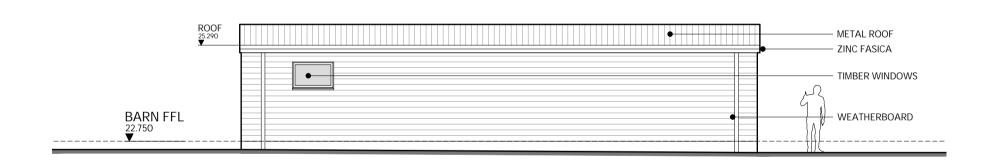

EXISTING FLOOR PLAN 1:100 @A1

EXISTING ROOF PLAN 1:100 @A1

EXISTING FRONT (NORTH) ELEVATION

EXISTING SIDE (EAST) ELEVATION 1:100 @A1

EXISTING REAR (SOUTH) ELEVATION

EXISTING SIDE (WEST) ELEVATION 1:100 @A1