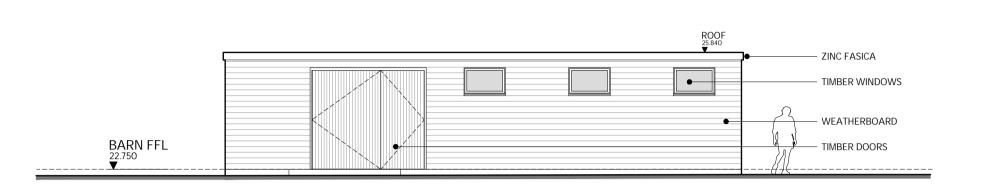

EXISTING FLOOR PLAN 1:100 @A1

EXISTING ROOF PLAN 1:100 @A1

EXISTING FRONT (NORTH) ELEVATION

EXISTING SIDE (EAST) ELEVATION 1:100 @A1

EXISTING REAR (SOUTH) ELEVATION

EXISTING SIDE (WEST) ELEVATION 1:100 @A1