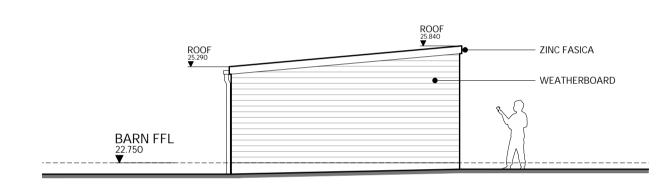

EXISTING FLOOR PLAN 1:100 @A1

EXISTING ROOF PLAN 1:100 @A1

EXISTING FRONT (NORTH) ELEVATION

EXISTING SIDE (EAST) ELEVATION 1:100 @A1

EXISTING REAR (SOUTH) ELEVATION

EXISTING SIDE (WEST) ELEVATION 1:100 @A1