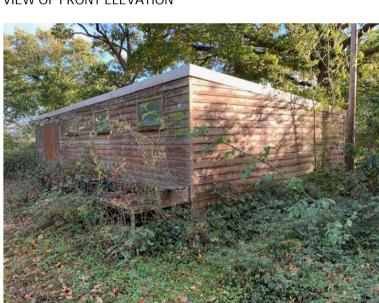

@A1



EXISTING REAR (SOUTH) ELEVATION



EXISTING SIDE (WEST) ELEVATION 1:100 @A1

Do not scale from drawings - scale bars have been provided for planning purposes only. If a setting out dimension is required, please ask. When working with existing structures and services, any contractor is to check/ make own survey record against what is presented in these documents - in particular when below ground items are exposed. Drawings to be read in conjunction with any written specifications, schedules and specialist consultants design information.

Prince & Gisbey Architects owns the copyright of this drawing, which must not be reproduced in the whole or part without the written permission of Prince & Gisbey Architects.



Revision P3 ISSUED FOR PLANNING. 04.12.2023



VIEW OF FRONT ELEVATION



VIEW OF FRONT SIDE SIDE (WEST) ELEVATION

## **PLANNING**

enquiry@pandgarch.co.uk | www.pandgarch.co.uk | 51 Shamrock Ave, Whitstable, CT5 4EL T: 07764 495 301 or 07970 625 236 | Prince & Gisbey Architects Itd (co no: 12064082)

Project\_Drawing Title: STAPLEHURST ROAD, MARDEN

for: TOM LA DELL

Elevations

The Nursery Barn: Existing Plans and

402\_PL\_100 P3 Scale 1:100 @ A1
Date DEC 2023
Drwn Chkd BP MG Originally printed at A1

Project\_Drawing No: Revision: