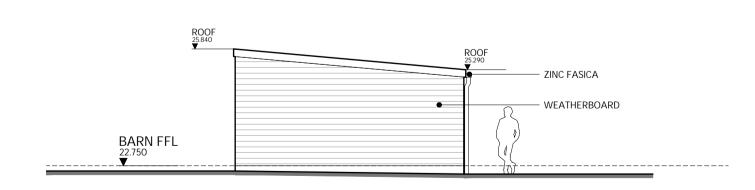

EXISTING FLOOR PLAN 1:100 @A1

EXISTING ROOF PLAN 1:100 @A1

EXISTING FRONT (NORTH) ELEVATION

EXISTING SIDE (EAST) ELEVATION 1:100 @A1

EXISTING REAR (SOUTH) ELEVATION

EXISTING SIDE (WEST) ELEVATION 1:100 @A1