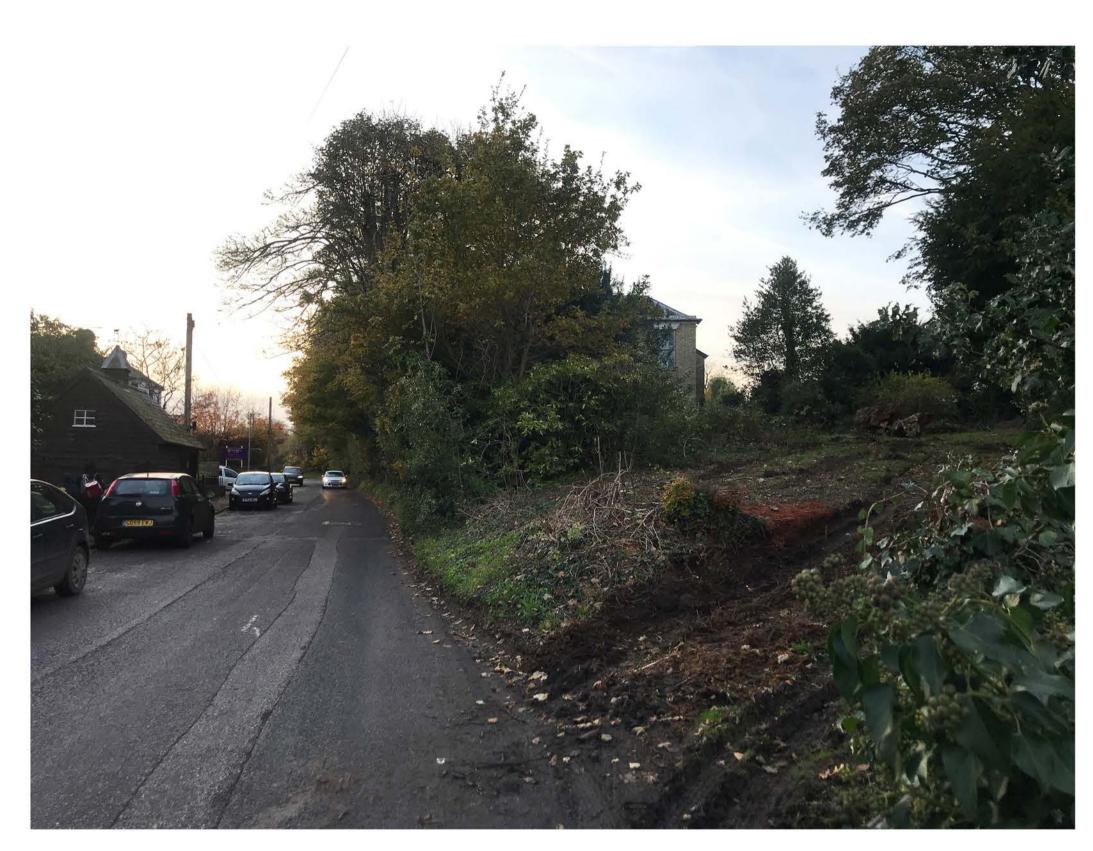

Existing View from The Street Looking West towards the site

Proposed View from The Street Looking West towards the site

DESCRIPTION

PROJECT: 1902\_TSJT 8, The Street, Ash

Proposed Residential Development DRAWING TITLE: