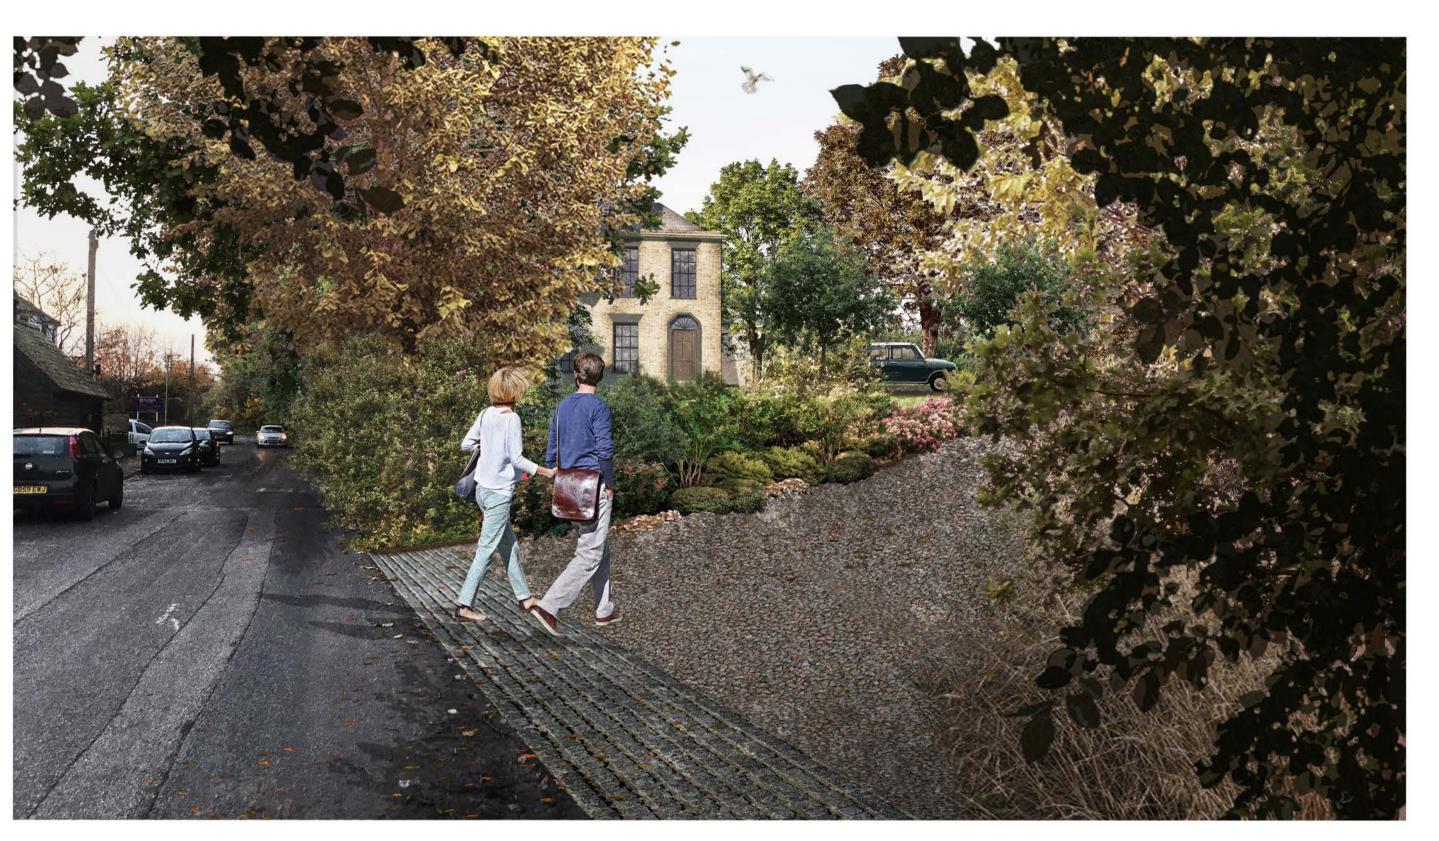

Existing View from The Street Looking West towards the site

Proposed View from The Street Looking West towards the site

DESCRIPTION

PROJECT: 1902\_TSJT 8, The Street, Ash

Proposed Residential Development DRAWING TITLE: