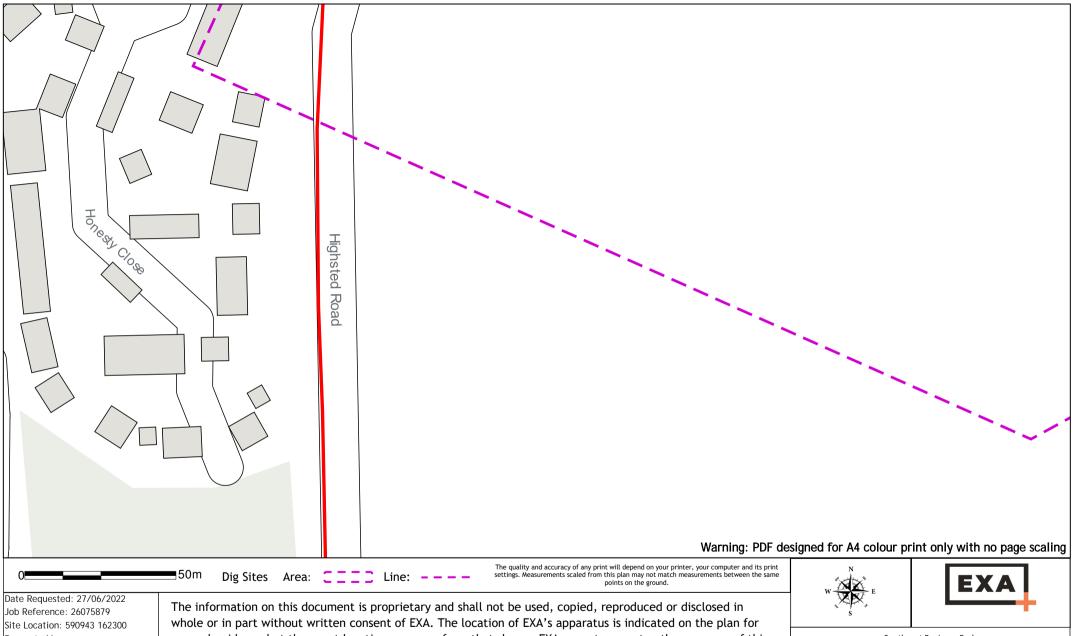

## **HIGH RISK** – Fibre Optic Cable in the area

Within the search radius area you have requested EXA are affected by your proposals and we have attached a map showing the relevant mark up of our plant within that radius.

The search carried out covers the former Hibernia, Interoute, Vtesse Network and KPN fibre duct and cable assets.

EXA's fibre optic network is developing and extending every day. The information provided is current as dated above. If it is evident on site that additional fibre optic plant and equipment is present and is not indicated on the drawing, then EXA must be contacted immediately on the number below.

Requested by: Mr Ben Evans

Your Scheme/Reference: LM

109528/SuC

Scale: 1:1250 (When plotted at A4)

The information on this document is proprietary and shall not be used, copied, reproduced or disclosed in whole or in part without written consent of EXA. The location of EXA's apparatus is indicated on the plan for general guidance but the exact location may vary from that shown. EXA cannot guarantee the accuracy of this document and Safe Digging Practices should always be used to identify the exact location of any utility's plant. EXA accept no liability for any errors or omissions.