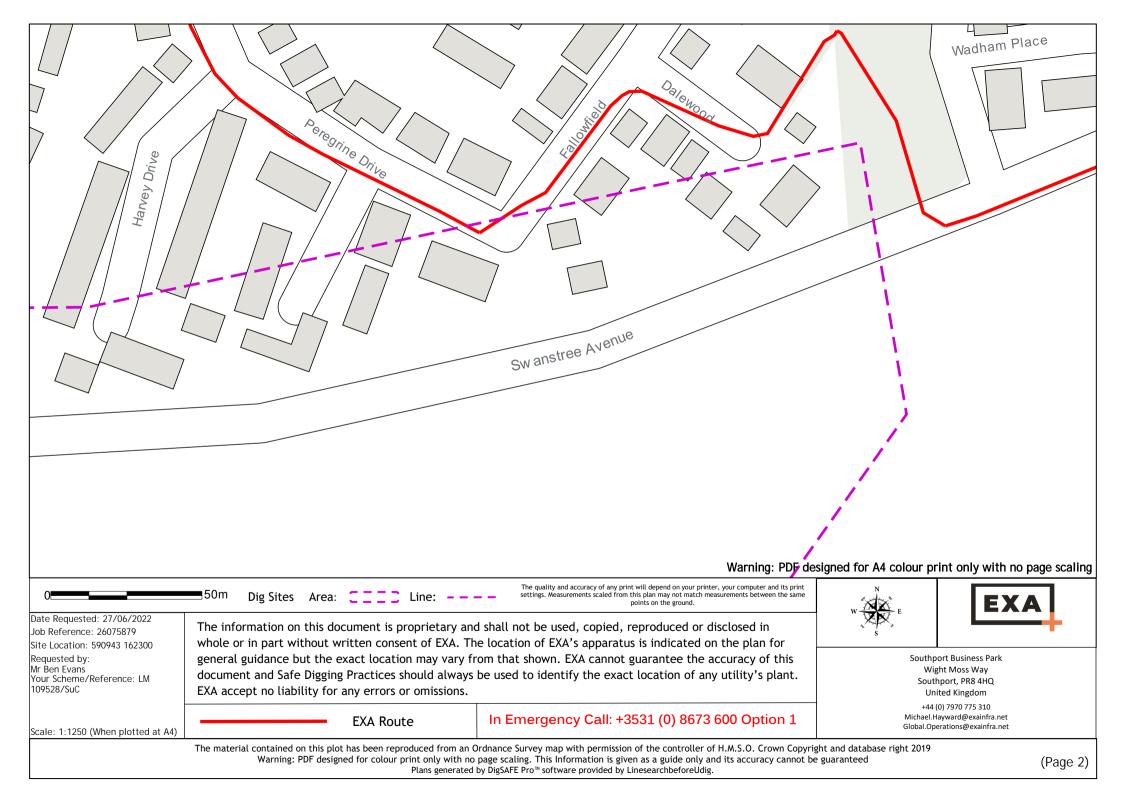

Requested by: Mr Ben Evans

Your Scheme/Reference: LM

109528/SuC

Scale: 1:1250 (When plotted at A4)

The information on this document is proprietary and shall not be used, copied, reproduced or disclosed in whole or in part without written consent of EXA. The location of EXA's apparatus is indicated on the plan for general guidance but the exact location may vary from that shown. EXA cannot guarantee the accuracy of this document and Safe Digging Practices should always be used to identify the exact location of any utility's plant. EXA accept no liability for any errors or omissions.

EXA Route

In Emergency Call: +3531 (0) 8673 600 Option 1

Southport Business Park Wight Moss Way Southport, PR8 4HQ United Kingdom +44 (0) 7970 775 310

+44 (0) 7970 775 310 Michael.Hayward@exainfra.net Global.Operations@exainfra.net

Warning: PDF designed for A4 colour print only with no page scaling The quality and accuracy of any print will depend on your printer, your computer and its print Dig Sites Area: \_ \_ \_ Line: settings. Measurements scaled from this plan may not match measurements between the same points on the ground. Date Requested: 27/06/2022 The information on this document is proprietary and shall not be used, copied, reproduced or disclosed in Job Reference: 26075879 whole or in part without written consent of EXA. The location of EXA's apparatus is indicated on the plan for Site Location: 590943 162300