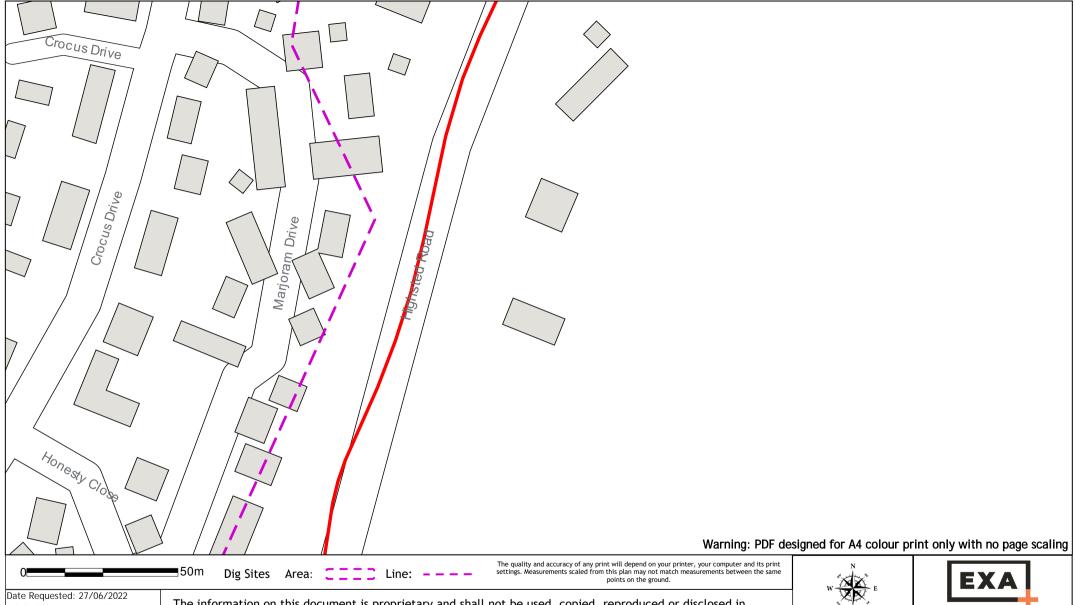

Requested by: Mr Ben Evans

Your Scheme/Reference: LM

109528/SuC

Scale: 1:1250 (When plotted at A4)

The information on this document is proprietary and shall not be used, copied, reproduced or disclosed in whole or in part without written consent of EXA. The location of EXA's apparatus is indicated on the plan for general guidance but the exact location may vary from that shown. EXA cannot guarantee the accuracy of this document and Safe Digging Practices should always be used to identify the exact location of any utility's plant. EXA accept no liability for any errors or omissions.

EXA Route

In Emergency Call: +3531 (0) 8673 600 Option 1

Southport Business Park Wight Moss Way Southport, PR8 4HQ United Kingdom +44 (0) 7970 775 310

+44 (0) 7970 775 310 Michael.Hayward@exainfra.net Global.Operations@exainfra.net

Warning: PDF designed for A4 colour print only with no page scaling The quality and accuracy of any print will depend on your printer, your computer and its print Dig Sites Area: \_ \_ \_ Line: settings. Measurements scaled from this plan may not match measurements between the same points on the ground. Date Requested: 27/06/2022 The information on this document is proprietary and shall not be used, copied, reproduced or disclosed in Job Reference: 26075879 whole or in part without written consent of EXA. The location of EXA's apparatus is indicated on the plan for Site Location: 590943 162300