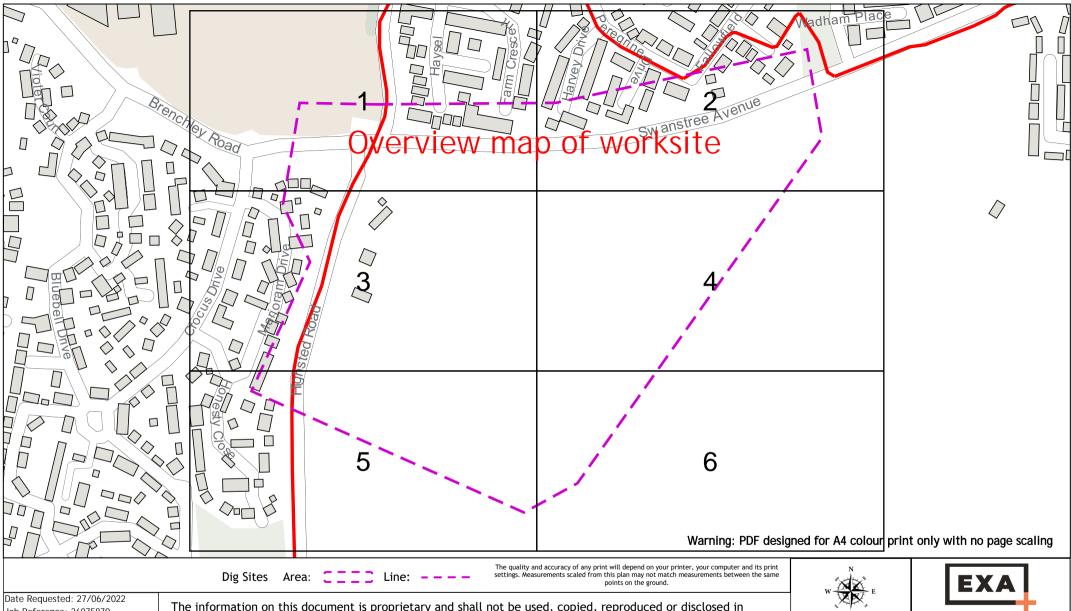

## **HIGH RISK** – Fibre Optic Cable in the area

Within the search radius area you have requested EXA are affected by your proposals and we have attached a map showing the relevant mark up of our plant within that radius.

The search carried out covers the former Hibernia, Interoute, Vtesse Network and KPN fibre duct and cable assets.

EXA's fibre optic network is developing and extending every day. The information provided is current as dated above. If it is evident on site that additional fibre optic plant and equipment is present and is not indicated on the drawing, then EXA must be contacted immediately on the number below.

Scale: 1:3844 (When plotted at A4)

The information on this document is proprietary and shall not be used, copied, reproduced or disclosed in whole or in part without written consent of EXA. The location of EXA's apparatus is indicated on the plan for general guidance but the exact location may vary from that shown. EXA cannot guarantee the accuracy of this document and Safe Digging Practices should always be used to identify the exact location of any utility's plant. EXA accept no liability for any errors or omissions.