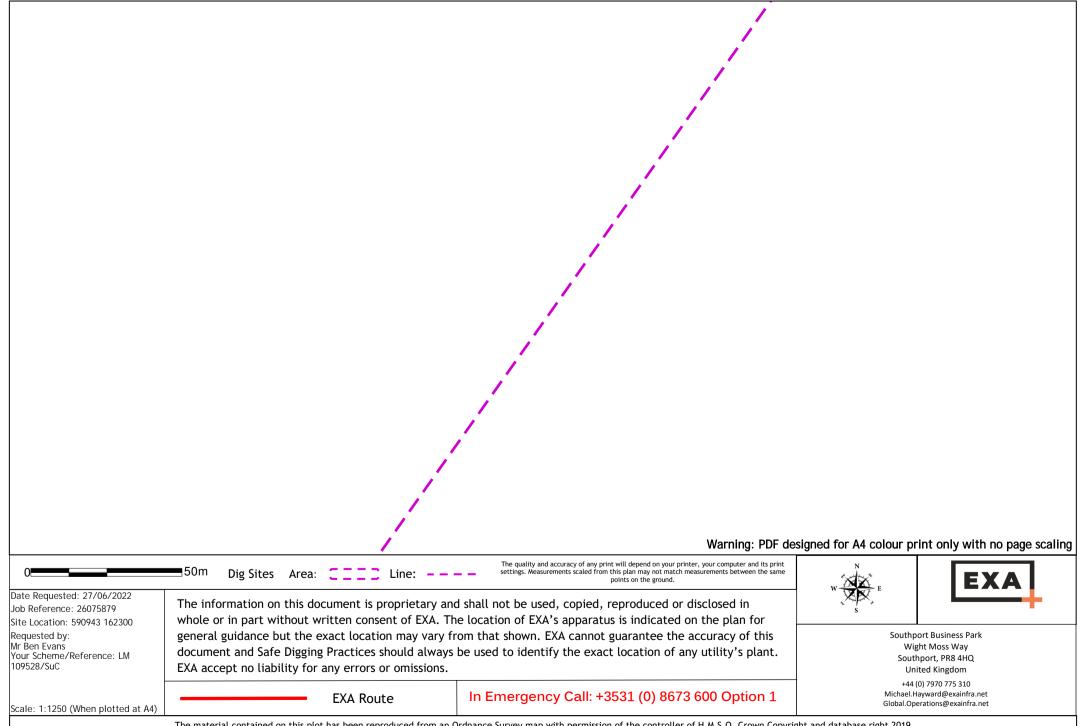

## **HIGH RISK** – Fibre Optic Cable in the area

Within the search radius area you have requested EXA are affected by your proposals and we have attached a map showing the relevant mark up of our plant within that radius.

The search carried out covers the former Hibernia, Interoute, Vtesse Network and KPN fibre duct and cable assets.

EXA's fibre optic network is developing and extending every day. The information provided is current as dated above. If it is evident on site that additional fibre optic plant and equipment is present and is not indicated on the drawing, then EXA must be contacted immediately on the number below.

Plans generated by DigSAFE Pro
software provided by LinesearchbeforeUdig.

Job Reference: 26075879 Site Location: 590943 162300

Requested by: Mr Ben Evans

Your Scheme/Reference: LM 109528/SuC

Scale: 1:1250 (When plotted at A4)

Requested by: Mr Ben Evans

Your Scheme/Reference: LM 109528/SuC

Scale: 1:1250 (When plotted at A4)

The information on this document is proprietary and shall not be used, copied, reproduced or disclosed in whole or in part without written consent of EXA. The location of EXA's apparatus is indicated on the plan for general guidance but the exact location may vary from that shown. EXA cannot guarantee the accuracy of this document and Safe Digging Practices should always be used to identify the exact location of any utility's plant. EXA accept no liability for any errors or omissions.