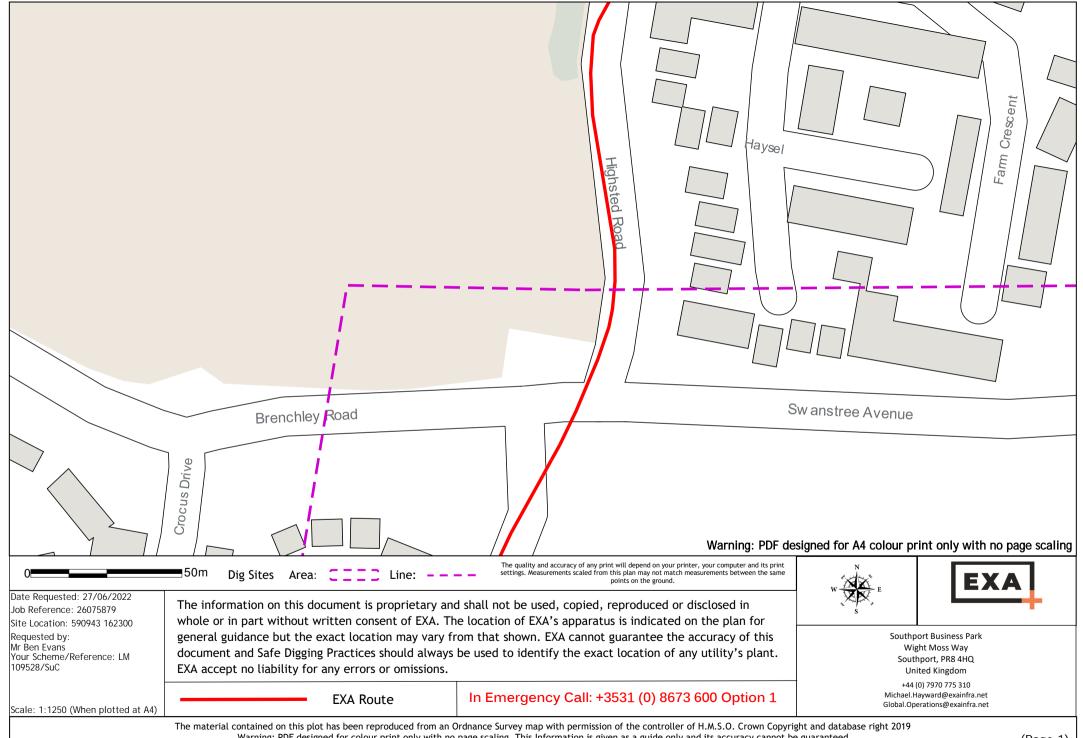

Plans generated by DigSAFE Pro
software provided by LinesearchbeforeUdig.

Job Reference: 26075879 Site Location: 590943 162300

Requested by: Mr Ben Evans

Your Scheme/Reference: LM 109528/SuC

Scale: 1:1250 (When plotted at A4)

The information on this document is proprietary and shall not be used, copied, reproduced or disclosed in whole or in part without written consent of EXA. The location of EXA's apparatus is indicated on the plan for general guidance but the exact location may vary from that shown. EXA cannot guarantee the accuracy of this document and Safe Digging Practices should always be used to identify the exact location of any utility's plant. EXA accept no liability for any errors or omissions.

**EXA Route** 

In Emergency Call: +3531 (0) 8673 600 Option 1

Southport Business Park Wight Moss Way Southport, PR8 4HQ United Kingdom +44 (0) 7970 775 310

Michael.Hayward@exainfra.net Global.Operations@exainfra.net

The material contained on this plot has been reproduced from an Ordnance Survey map with permission of the controller of H.M.S.O. Crown Copyright and database right 2019
Warning: PDF designed for colour print only with no page scaling. This Information is given as a guide only and its accuracy cannot be guaranteed
Plans generated by DigSAFE Pro™ software provided by LinesearchbeforeUdig.