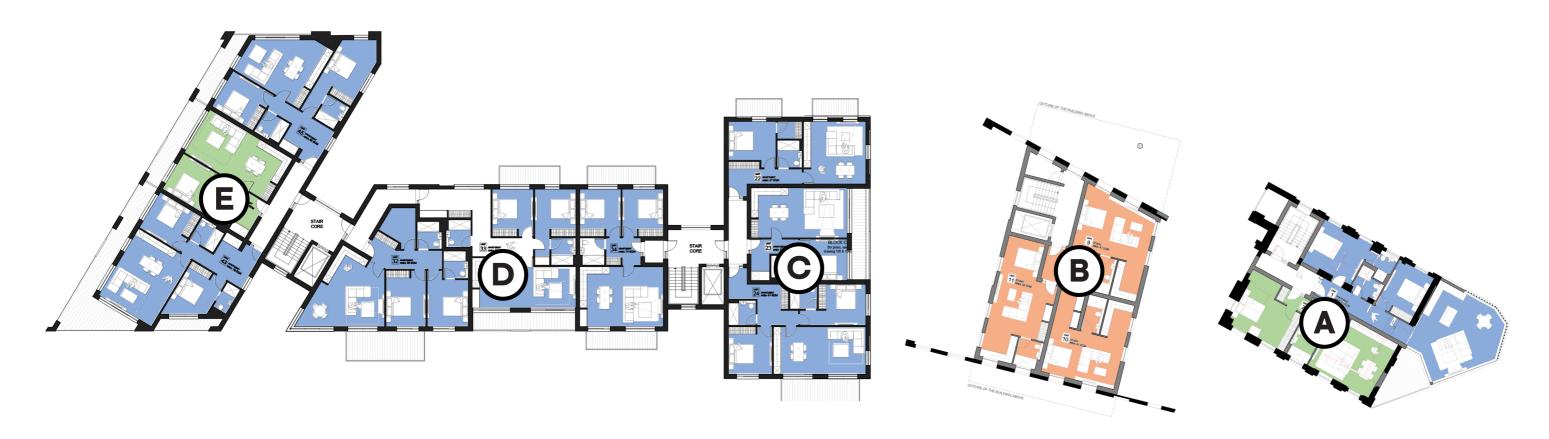

# **Interior Layout - First Floor**

Room types comply with Ashford Borough Council's 'Residential Space and Layout SPD'.

### **UNIT TYPES**

- 1 Bedroom Apartment
- 2 Bedroom Apartment
- 1 Bedroom Duplex
- 2 Bedroom Duplex
- Studio Apartment
- Office (Oliver Davis Homes)
- Gym & Superlounge (Residents)