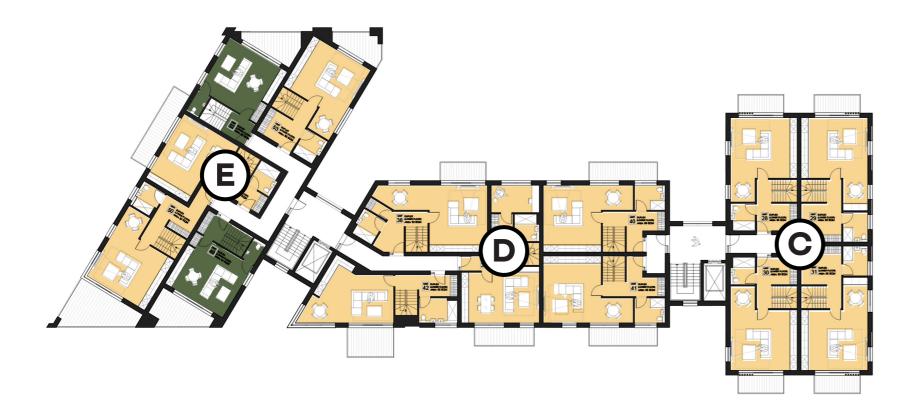

# **Interior Layout - First Floor**

Room types comply with Ashford Borough Council's 'Residential Space and Layout SPD'.

### **UNIT TYPES**

- 1 Bedroom Apartment
- 2 Bedroom Apartment
- 1 Bedroom Duplex
- 2 Bedroom Duplex
- Studio Apartment
- Office (Oliver Davis Homes)
- Gym & Superlounge (Residents)