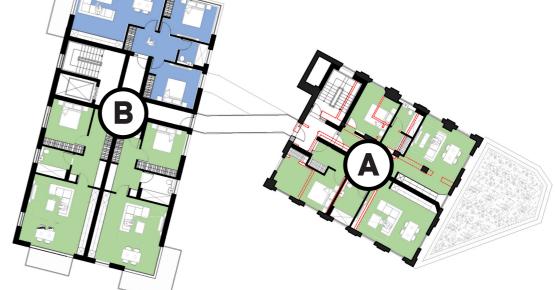

# **Interior Layout - First Floor**

Room types comply with Ashford Borough Council's 'Residential Space and Layout SPD'.

### **UNIT TYPES**

- 1 Bedroom Apartment
- 2 Bedroom Apartment
- 1 Bedroom Duplex
- 2 Bedroom Duplex
- Studio Apartment
- Office (Oliver Davis Homes)
- Gym & Superlounge (Residents)