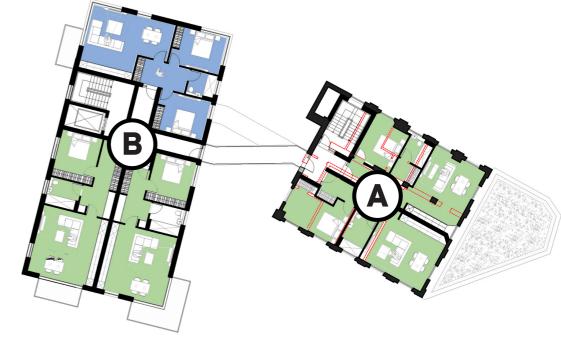

# **Interior Layout - Second Floor**

Room types comply with Ashford Borough Council's 'Residential Space and Layout SPD'.

### **UNIT TYPES**

1 Bedroom Apartment