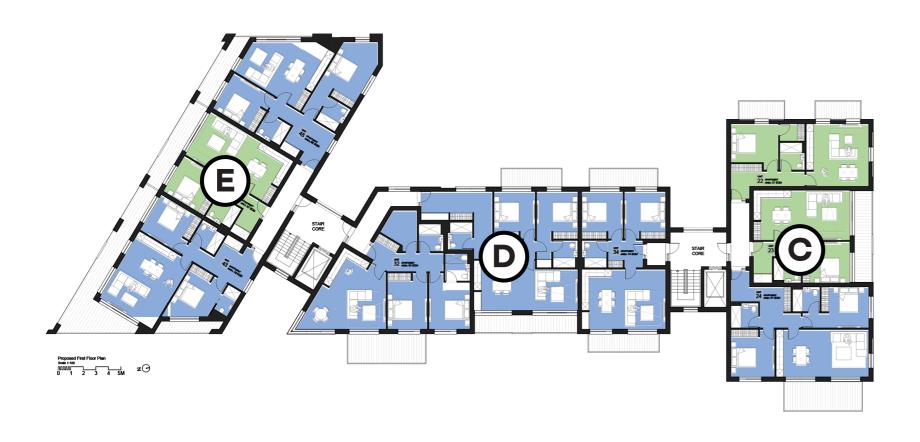

# **Interior Layout - Second Floor**

Room types comply with Ashford Borough Council's 'Residential Space and Layout SPD'.

### **UNIT TYPES**

1 Bedroom Apartment