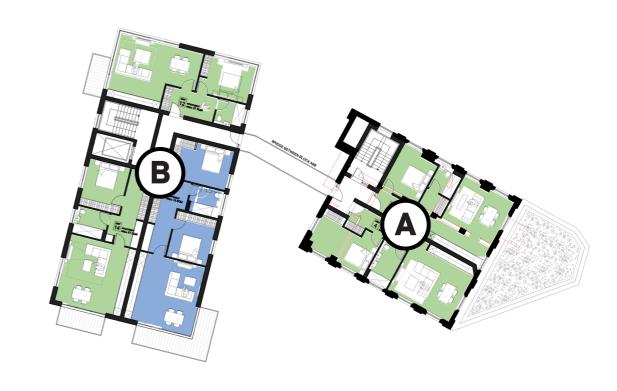

# **Interior Layout - Third Floor**

Room types comply with Ashford Borough Council's 'Residential Space and Layout SPD'.

### **UNIT TYPES**

1 Bedroom Apartment

1 Bedroom Duplex

2 Bedroom Duplex

Studio Apartment

Office (Oliver Davis Homes)

Gym & Superlounge (Residents)