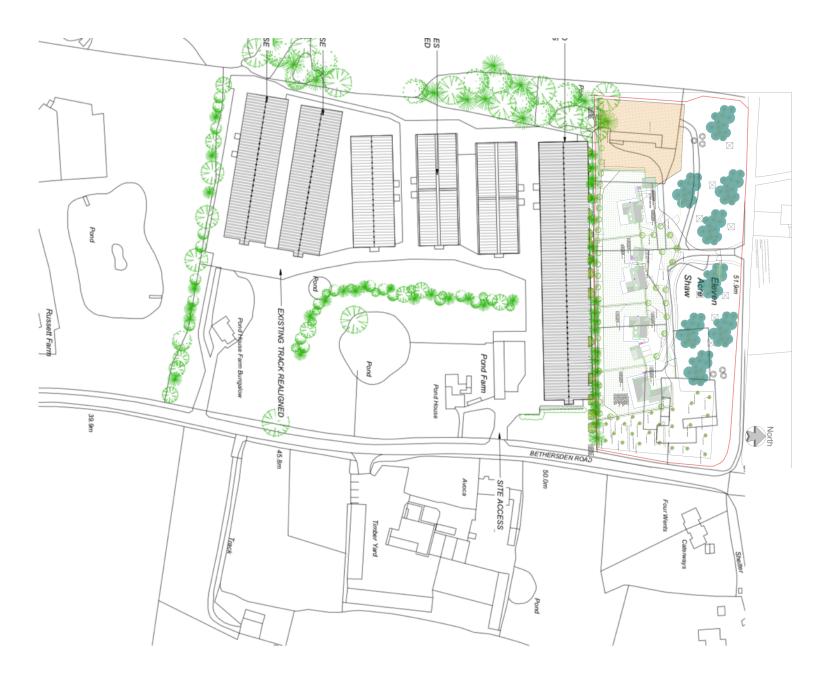

Comparison Elevations of Proposed (B&W) And Approved (Orange)

Eleven Acre Shaw Site In Context With Surrounding Development

Approved Fridays Chicken Farm 17/00434 Shown In Context With Proposed Site Plan