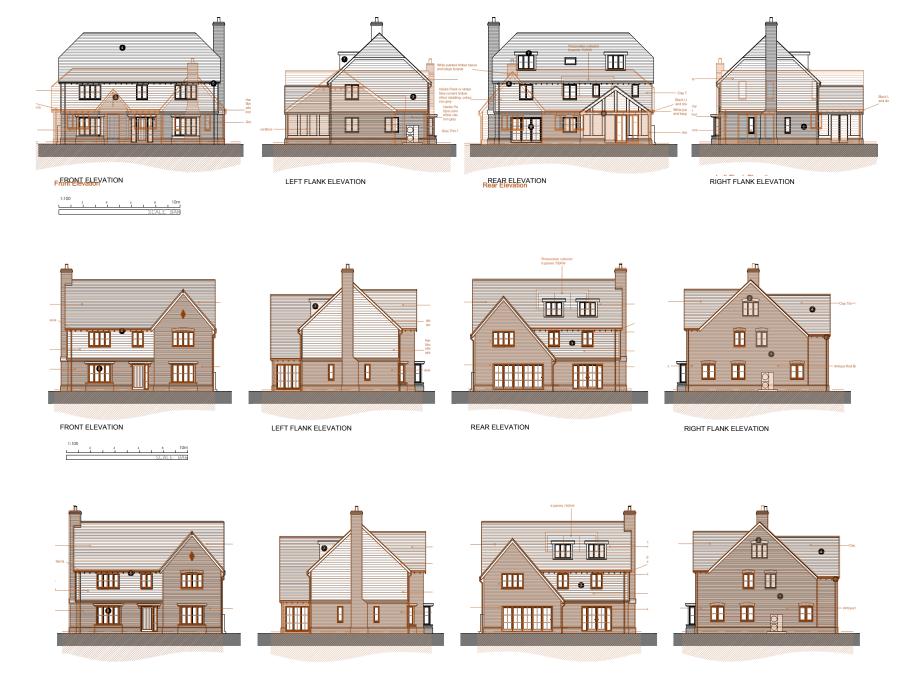

## Differences between 18/01575 (Approved) and 19/01785 (Proposed)

- Addition of fourth dwelling to east of site.
- Change of Unit 1 from bungalow to house.
- Utilisation of roof space and insertion of dormer windows to Units 2 and 3.
- Proposed flat bay GF windows.
- Change from Photovoltaic panels to ASHPs.

Comparison Elevations of Proposed (B&W) And Approved (Orange)

Eleven Acre Shaw Site In Context With Surrounding Development

Approved Fridays Chicken Farm 17/00434 Shown In Context With Proposed Site Plan