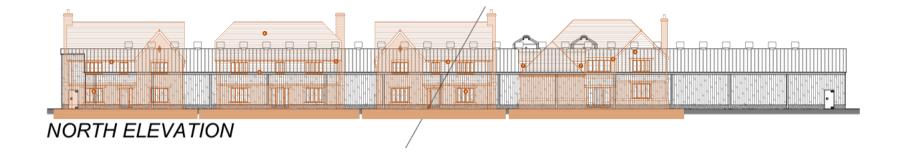

## Differences between 18/01575 (Approved) and 19/01785 (Proposed)

- Addition of fourth dwelling to east of site.
- Change of Unit 1 from bungalow to house.
- Utilisation of roof space and insertion of dormer windows to Units 2 and 3.
- Proposed flat bay GF windows.
- Change from Photovoltaic panels to ASHPs.

Comparison Elevations of Proposed (B&W) And Approved (Orange)

Eleven Acre Shaw Site In Context With Surrounding Development

Approved Fridays Chicken Farm 17/00434 Shown In Context With Proposed Site Plan