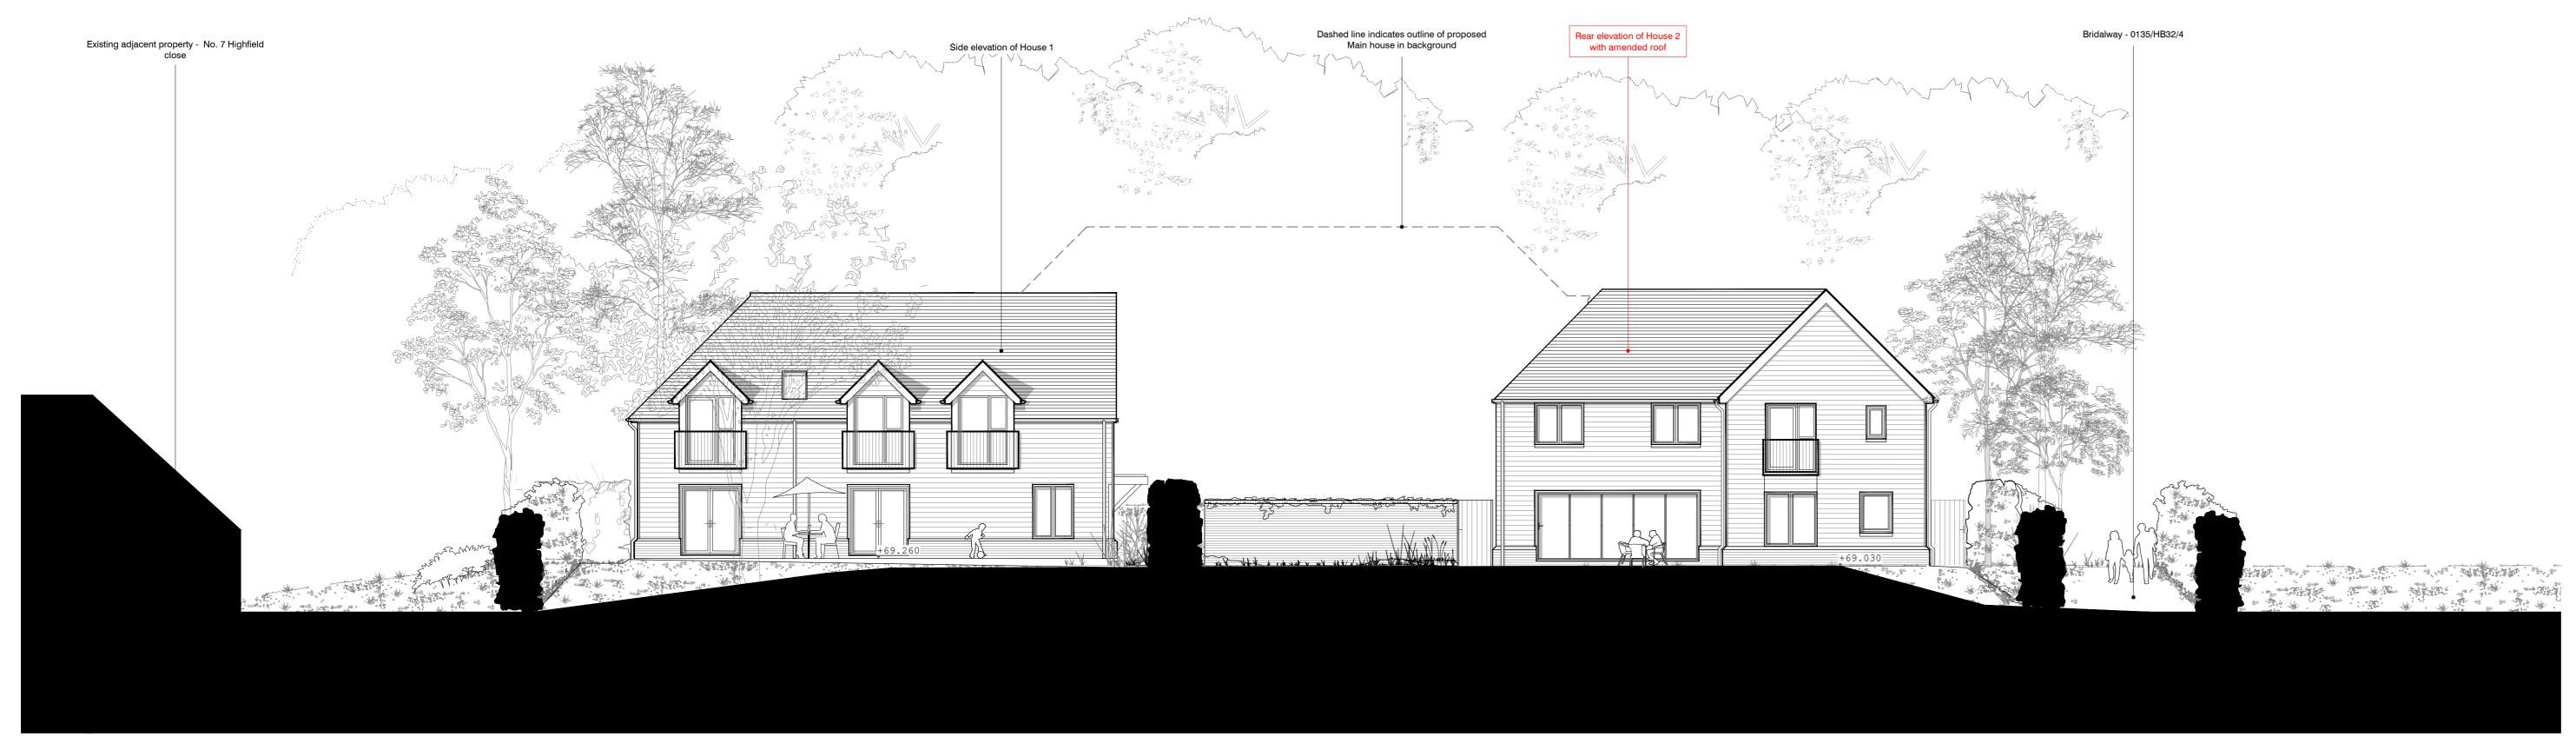

PROPOSED SITE SECTION C-C SCALE 1:100 @ A0 0 1 2 3 4 5M

A AMENDMENTS MADE TO KEY PLAN FOLLOWING KENT HIGHWAY COMMENTS 20.02.23

B AMENDMENT MADE TO ROOF FROM FLAT TO RIDGE ACKNOWLEDGING CASE OFFICERS 15.06.23
COMMENTS