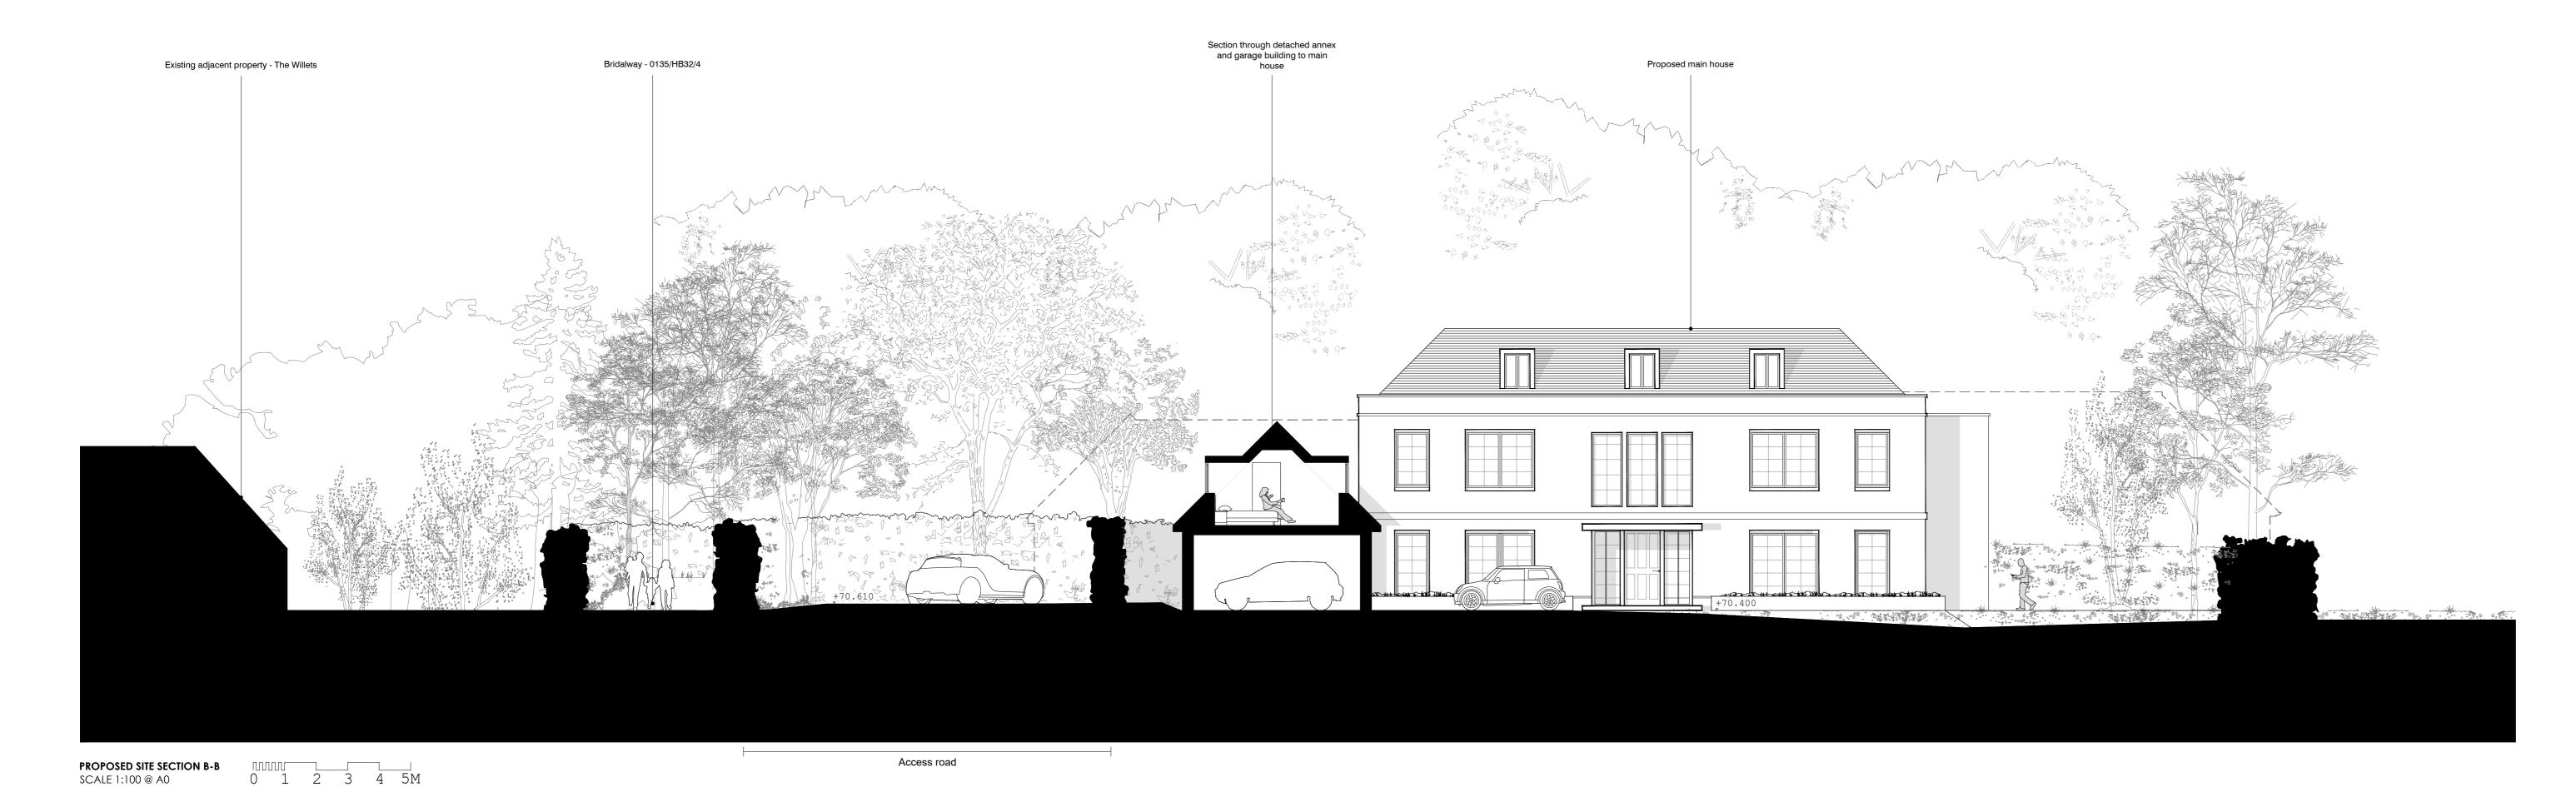

PROPOSED SITE SECTION C-C SCALE 1:100 @ A0 0 1 2 3 4 5M

A AMENDMENTS MADE TO KEY PLAN FOLLOWING KENT HIGHWAY COMMENTS 20.02.23

B AMENDMENT MADE TO ROOF FROM FLAT TO RIDGE ACKNOWLEDGING CASE OFFICERS 15.06.23
COMMENTS