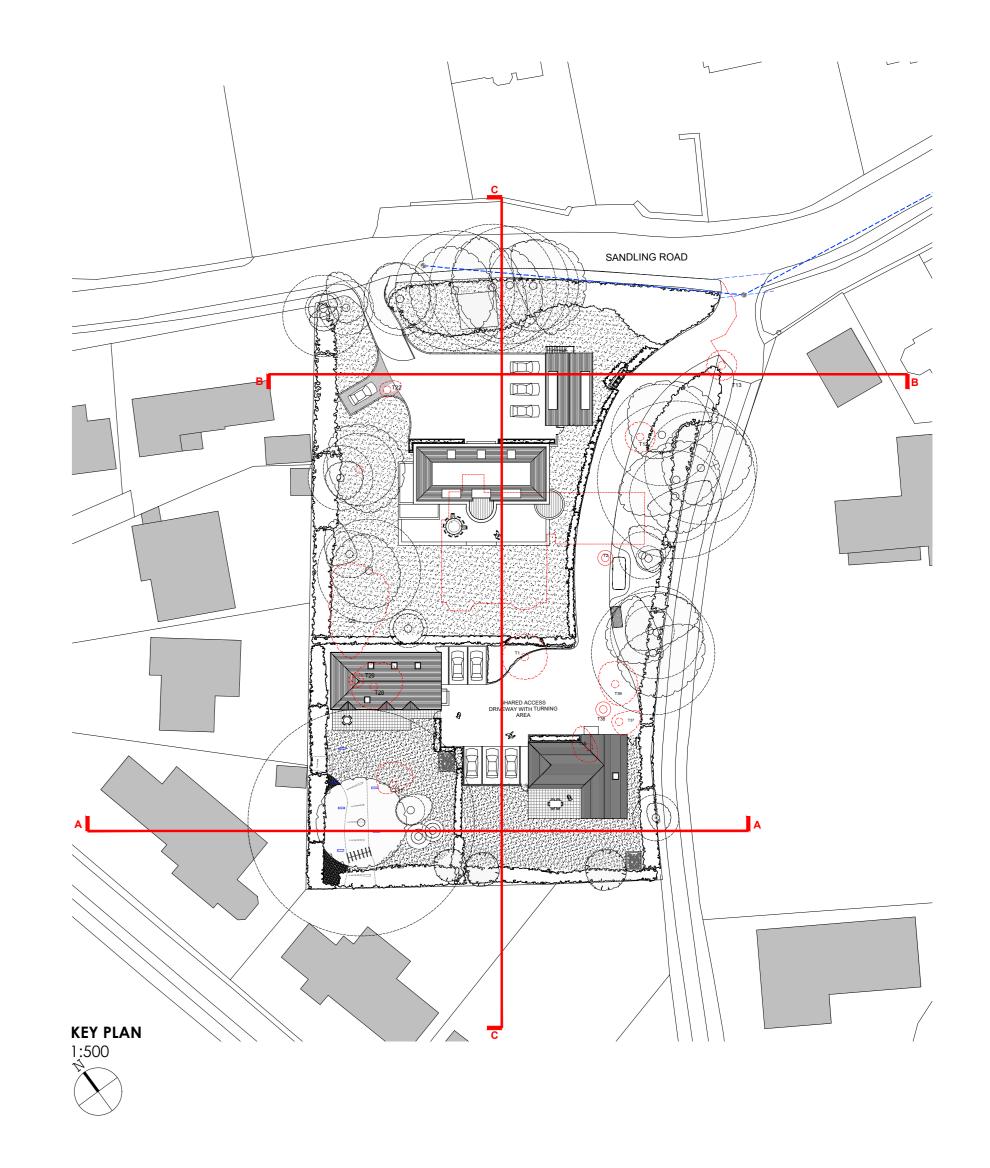

PROPOSED SITE SECTION C-C SCALE 1:100 @ A0 0 1 2 3 4 5M

A AMENDMENTS MADE TO KEY PLAN FOLLOWING KENT HIGHWAY COMMENTS 20.02.23

B AMENDMENT MADE TO ROOF FROM FLAT TO RIDGE ACKNOWLEDGING CASE OFFICERS 15.06.23
COMMENTS