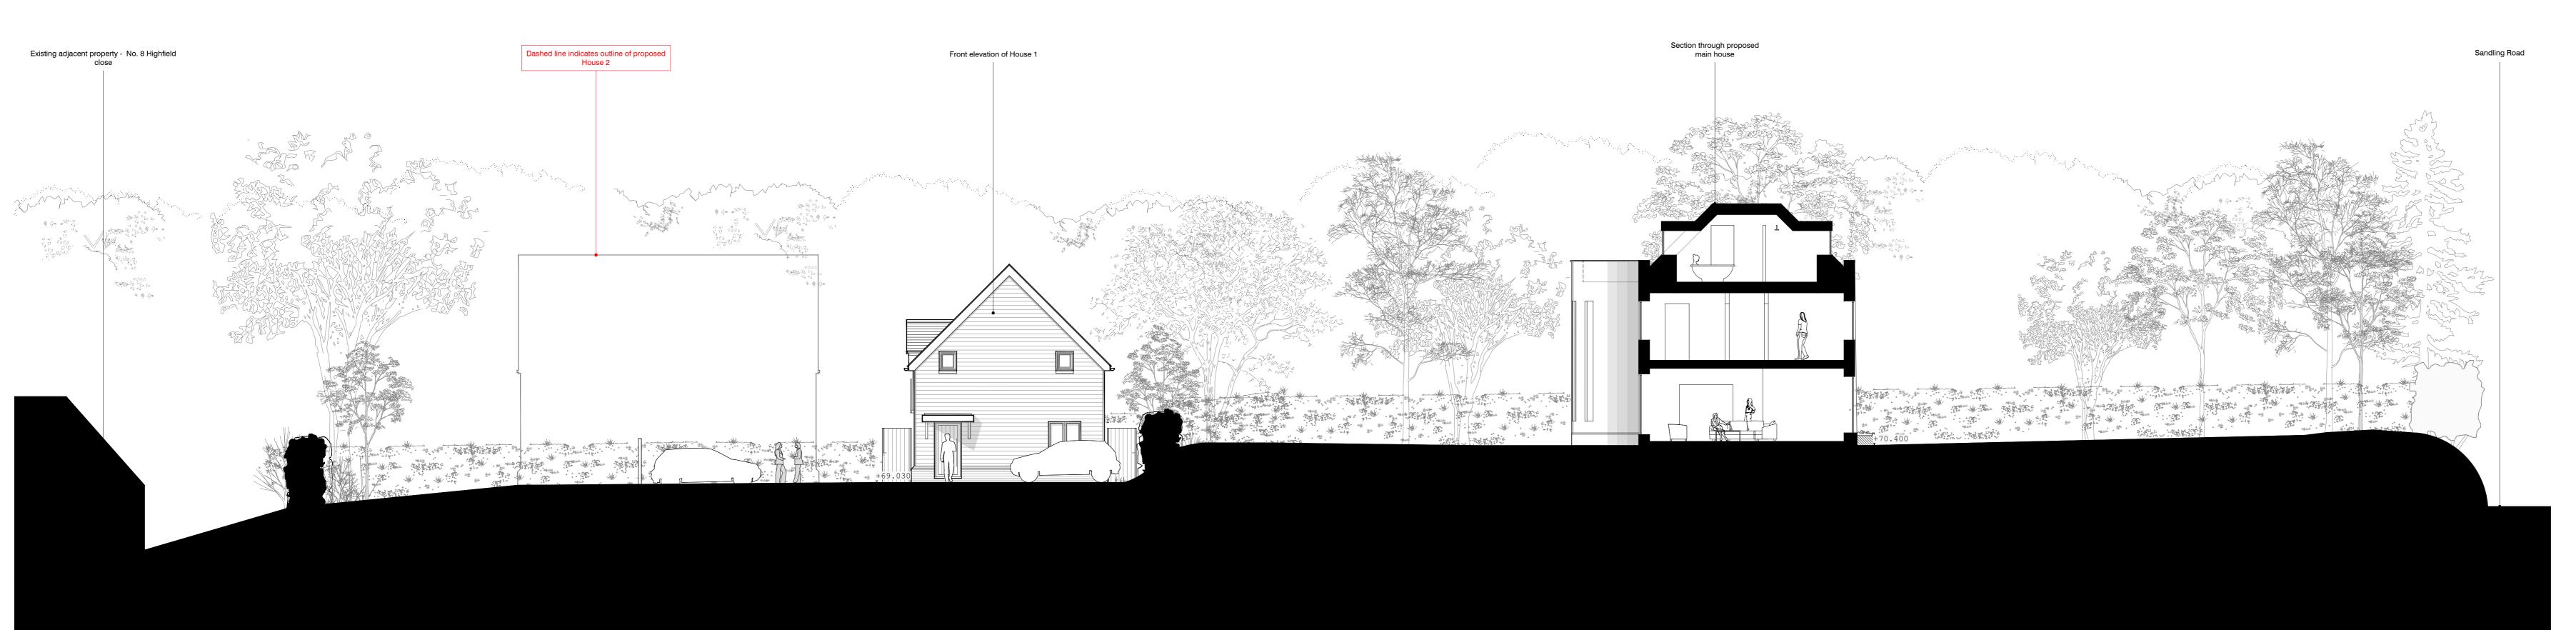

PROPOSED SITE SECTION C-C SCALE 1:100 @ A0 0 1 2 3 4 5M

A AMENDMENTS MADE TO KEY PLAN FOLLOWING KENT HIGHWAY COMMENTS 20.02.23

B AMENDMENT MADE TO ROOF FROM FLAT TO RIDGE ACKNOWLEDGING CASE OFFICERS 15.06.23
COMMENTS