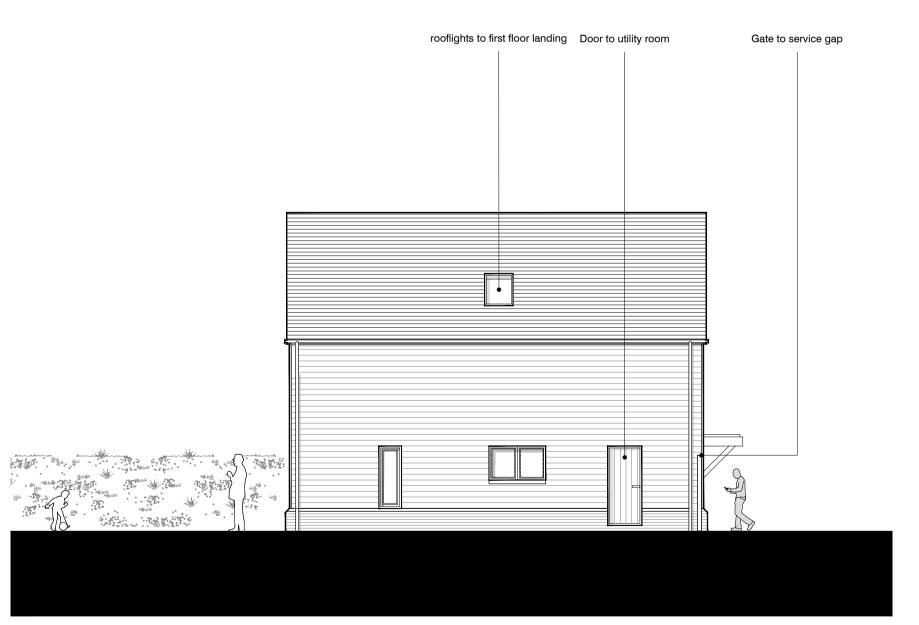

North Facing Elevation 1:100 @ A1

South Facing Elevation 1:100 @ A1

West Facing Elevation 1:100 @ A1

East Facing Elevation 1:100 @ A1

A AMENDMENT MADE TO ROOF FROM FLAT TO RIDGE ACKNOWLEDGING CASE OFFICERS 15.06.23 COMMENTS