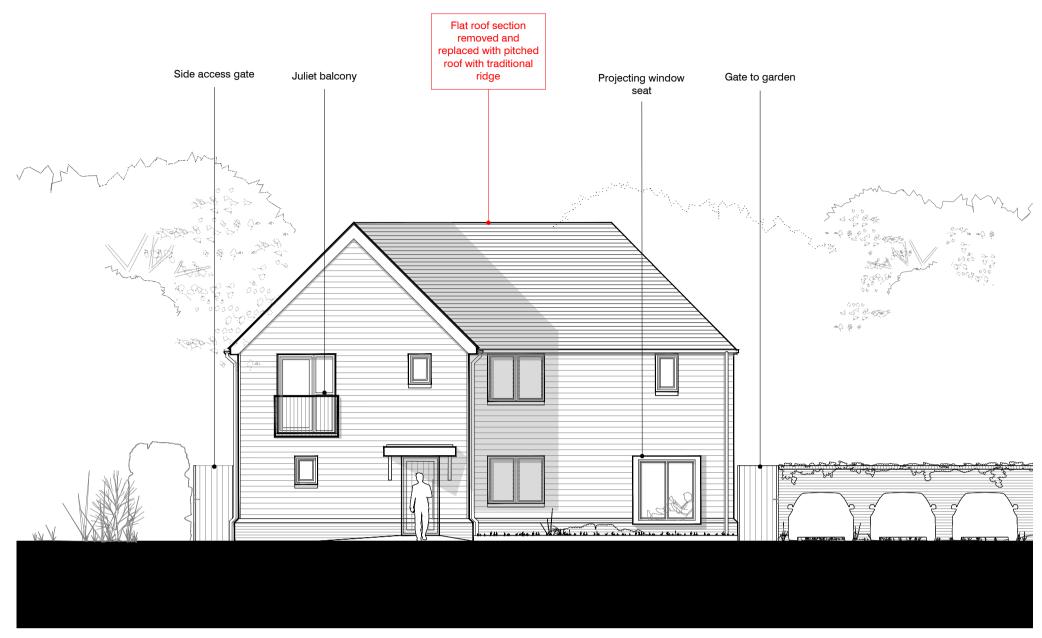

North Facing Elevation 1:100 @ A1

South Facing Elevation 1:100 @ A1

West Facing Elevation 1:100 @ A1

East Facing Elevation 1:100 @ A1

A AMENDMENT MADE TO ROOF FROM FLAT TO RIDGE ACKNOWLEDGING CASE OFFICERS 15.06.23 COMMENTS