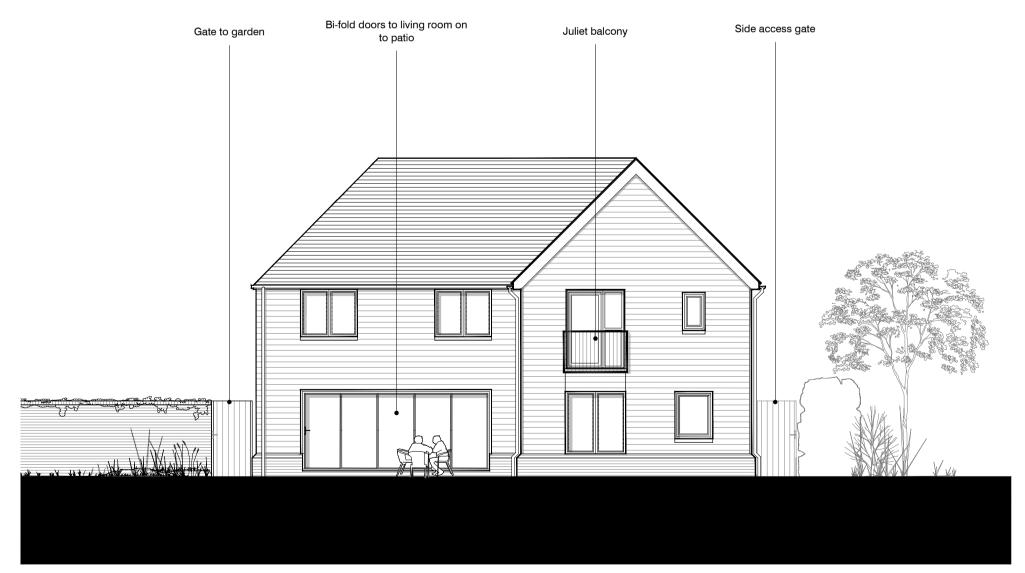

North Facing Elevation 1:100 @ A1

South Facing Elevation 1:100 @ A1

West Facing Elevation 1:100 @ A1

East Facing Elevation 1:100 @ A1

A AMENDMENT MADE TO ROOF FROM FLAT TO RIDGE ACKNOWLEDGING CASE OFFICERS 15.06.23 COMMENTS