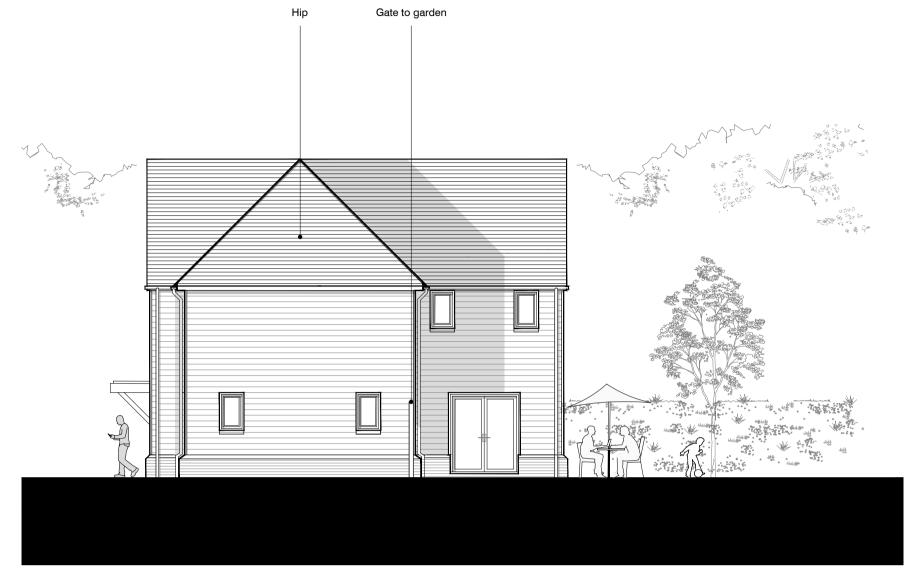

North Facing Elevation 1:100 @ A1

South Facing Elevation 1:100 @ A1

West Facing Elevation 1:100 @ A1

East Facing Elevation 1:100 @ A1

A AMENDMENT MADE TO ROOF FROM FLAT TO RIDGE ACKNOWLEDGING CASE OFFICERS 15.06.23 COMMENTS