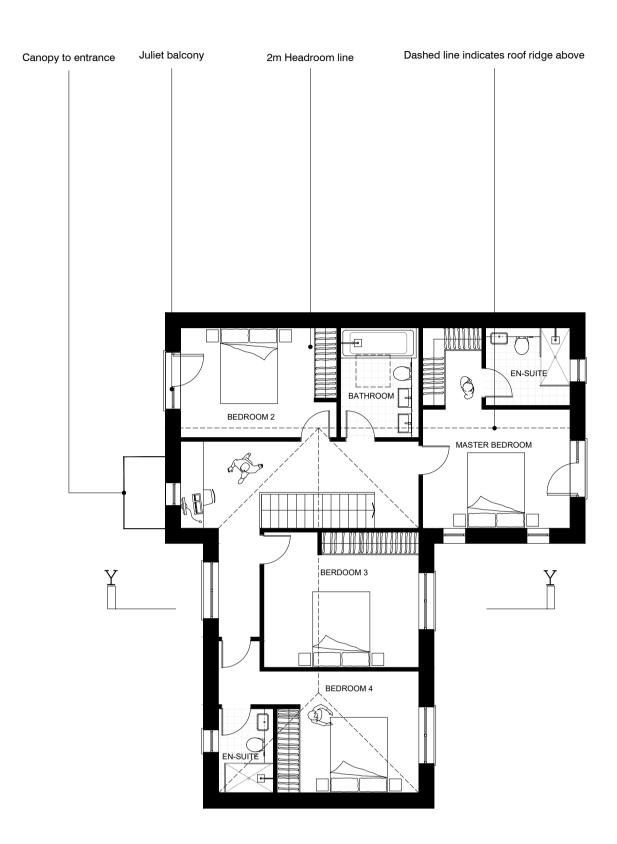

0 1 2 3 4 5M

PROPOSED FIRST FLOOR PLAN SCALE 1:100 @ A1

0 1 2 3 4 5M

 PROPOSED ROOF PLAN
 MMM
 \_\_\_\_\_

 SCALE 1:100 @ A1
 0
 1
 2
 3
 4
 5M

A AMENDMENT MADE TO ROOF FROM FLAT TO RIDGE ACKNOWLEDGING CASE OFFICERS 15.06.23 COMMENTS

Project | HIGH MEADOW, SANDLING ROAD, SALTWOOD,CT21 4QJ Client MR & MRS SERCOMBE Title | HOUSE 2 PLANS

<sup>Status</sup> |PLANNING

Scale@A1 | 1:100 Date | DEC 2022 Drawn | PP Chk'd | MW