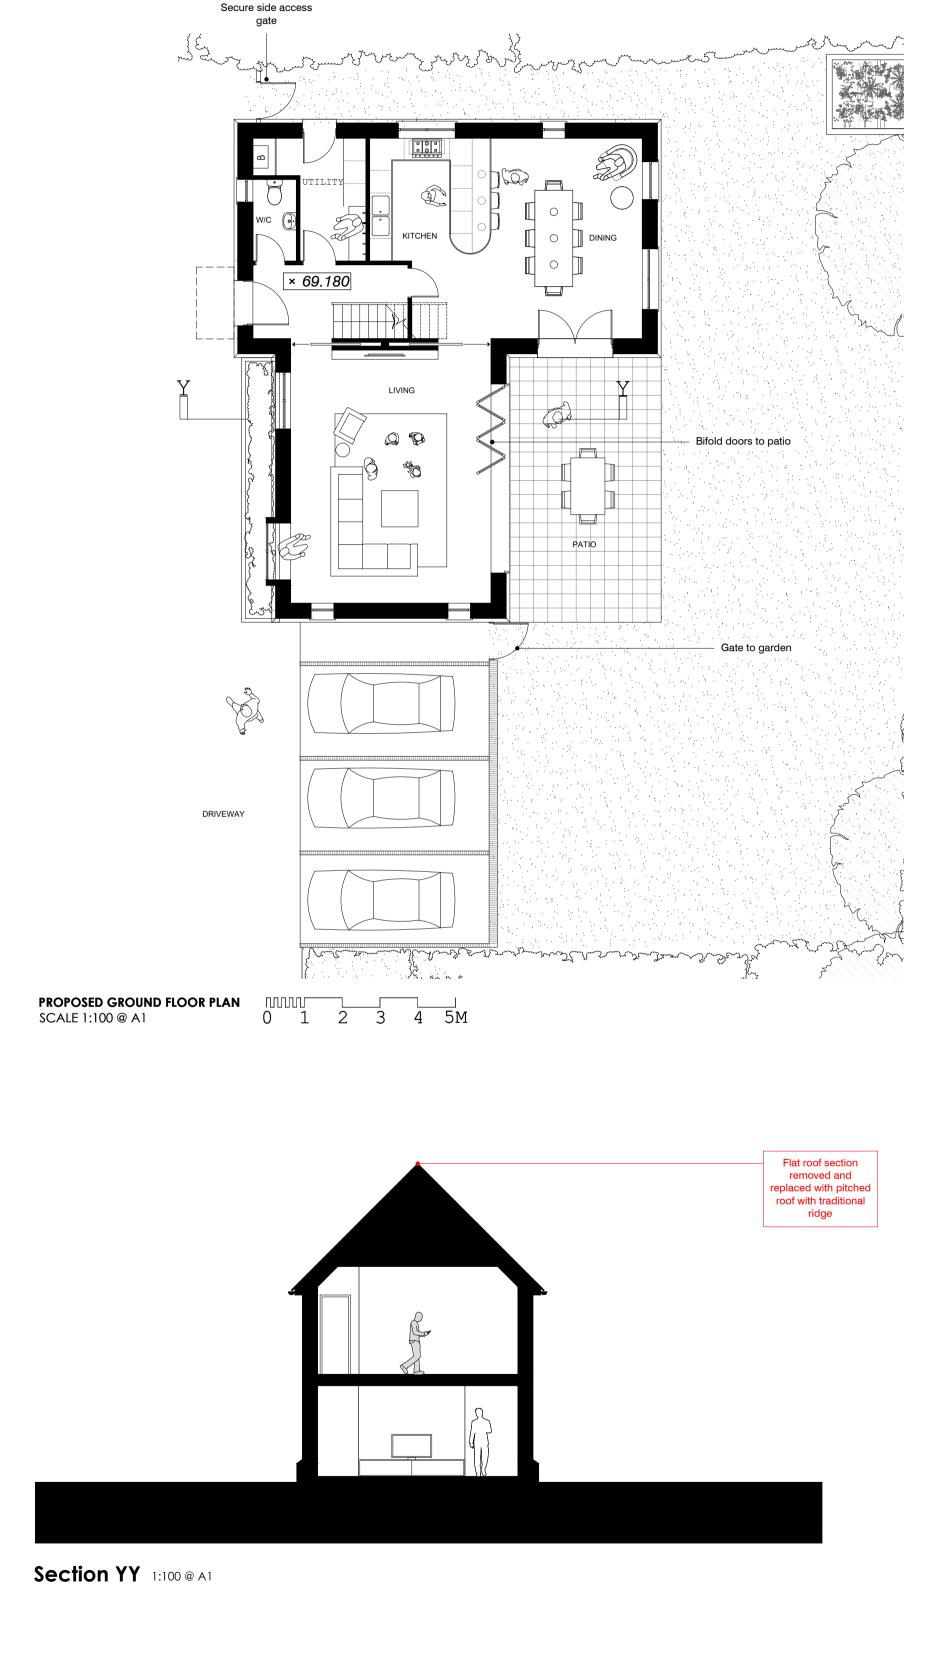

0 1 2 3 4 5M

PROPOSED FIRST FLOOR PLAN SCALE 1:100 @ A1

0 1 2 3 4 5M

 PROPOSED ROOF PLAN
 MMM
 \_\_\_\_\_

 SCALE 1:100 @ A1
 0
 1
 2
 3
 4
 5M

A AMENDMENT MADE TO ROOF FROM FLAT TO RIDGE ACKNOWLEDGING CASE OFFICERS 15.06.23 COMMENTS

Project | HIGH MEADOW, SANDLING ROAD, SALTWOOD,CT21 4QJ Client MR & MRS SERCOMBE Title | HOUSE 2 PLANS

<sup>Status</sup> |PLANNING

Scale@A1 | 1:100 Date | DEC 2022 Drawn | PP Chk'd | MW