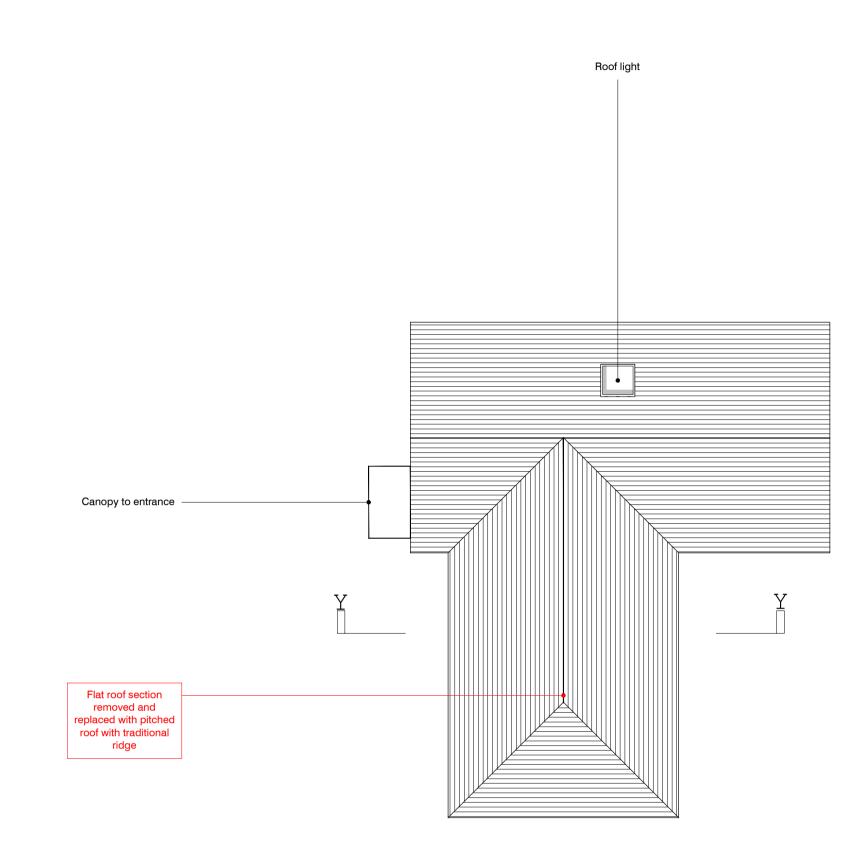

0 1 2 3 4 5M

PROPOSED FIRST FLOOR PLAN SCALE 1:100 @ A1

0 1 2 3 4 5M

 PROPOSED ROOF PLAN
 MMM
 \_\_\_\_\_

 SCALE 1:100 @ A1
 0
 1
 2
 3
 4
 5M

A AMENDMENT MADE TO ROOF FROM FLAT TO RIDGE ACKNOWLEDGING CASE OFFICERS 15.06.23 COMMENTS

Project | HIGH MEADOW, SANDLING ROAD, SALTWOOD,CT21 4QJ Client MR & MRS SERCOMBE Title | HOUSE 2 PLANS

<sup>Status</sup> |PLANNING

Scale@A1 | 1:100 Date | DEC 2022 Drawn | PP Chk'd | MW