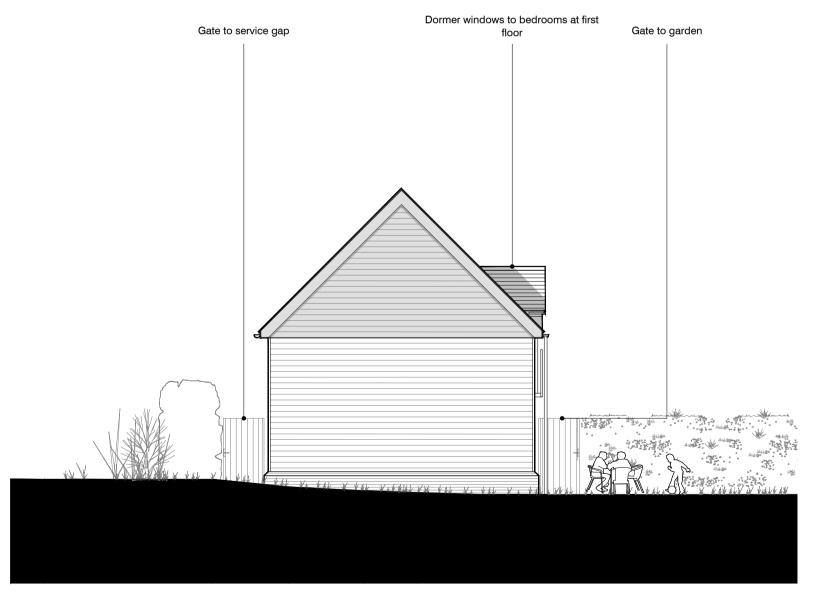

South Facing Elevation 1:100 @ A1

North Facing Elevation 1:100 @ A1

East Facing Elevation 1:100 @ A1

West Facing Elevation 1:100 @ A1

Project | HIGH MEADOW,
SANDLING ROAD, SALTWOOD,CT21 4QJ

Client MR & MRS SERCOMBE
|
Title | PROPOSED HOUSE TYPE 1 ELEVATIONS

Status | PLANNING

| Scale@A1 | 1:100 | Date | FEB 23 | Drawn | PP | Chk'd | MW

Project Number 21.050