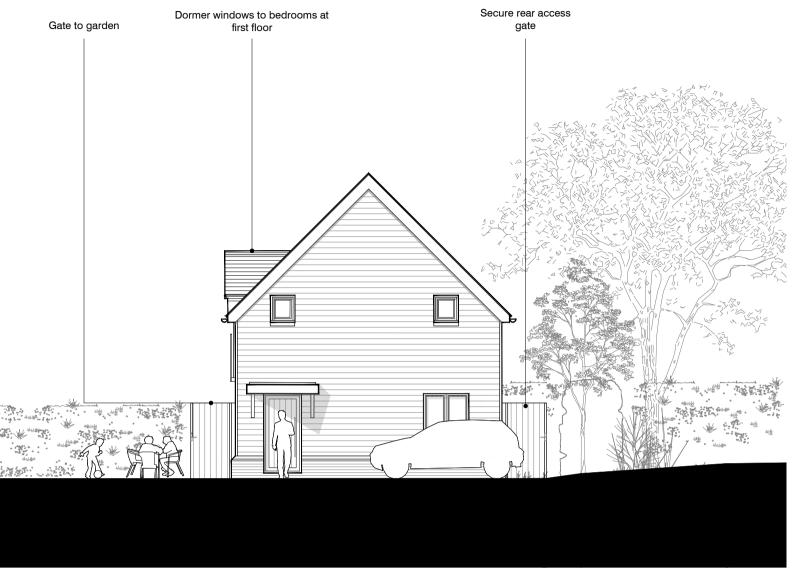

South Facing Elevation 1:100 @ A1

North Facing Elevation 1:100 @ A1

East Facing Elevation 1:100 @ A1

West Facing Elevation 1:100 @ A1

Project | HIGH MEADOW,
SANDLING ROAD, SALTWOOD,CT21 4QJ

Client MR & MRS SERCOMBE
|
Title | PROPOSED HOUSE TYPE 1 ELEVATIONS

Status | PLANNING

| Scale@A1 | 1:100 | Date | FEB 23 | Drawn | PP | Chk'd | MW

Project Number 21.050