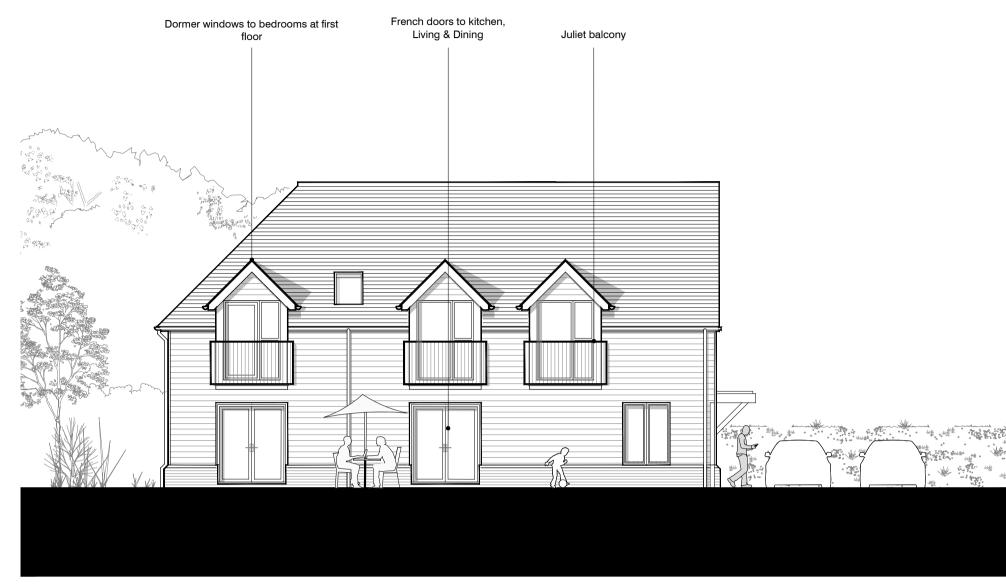

South Facing Elevation 1:100 @ A1

North Facing Elevation 1:100 @ A1

East Facing Elevation 1:100 @ A1

West Facing Elevation 1:100 @ A1

Project | HIGH MEADOW,
SANDLING ROAD, SALTWOOD,CT21 4QJ

Client MR & MRS SERCOMBE
|
Title | PROPOSED HOUSE TYPE 1 ELEVATIONS

Status | PLANNING

| Scale@A1 | 1:100 | Date | FEB 23 | Drawn | PP | Chk'd | MW

Project Number 21.050