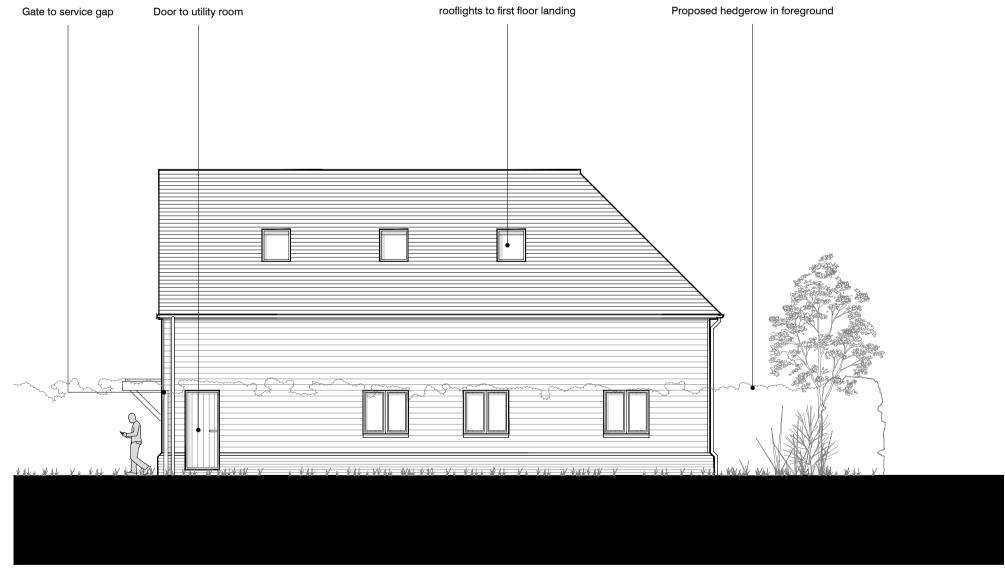

South Facing Elevation 1:100 @ A1

North Facing Elevation 1:100 @ A1

East Facing Elevation 1:100 @ A1

West Facing Elevation 1:100 @ A1

Project | HIGH MEADOW,
SANDLING ROAD, SALTWOOD,CT21 4QJ

Client MR & MRS SERCOMBE
|
Title | PROPOSED HOUSE TYPE 1 ELEVATIONS

Status | PLANNING

| Scale@A1 | 1:100 | Date | FEB 23 | Drawn | PP | Chk'd | MW

Project Number 21.050