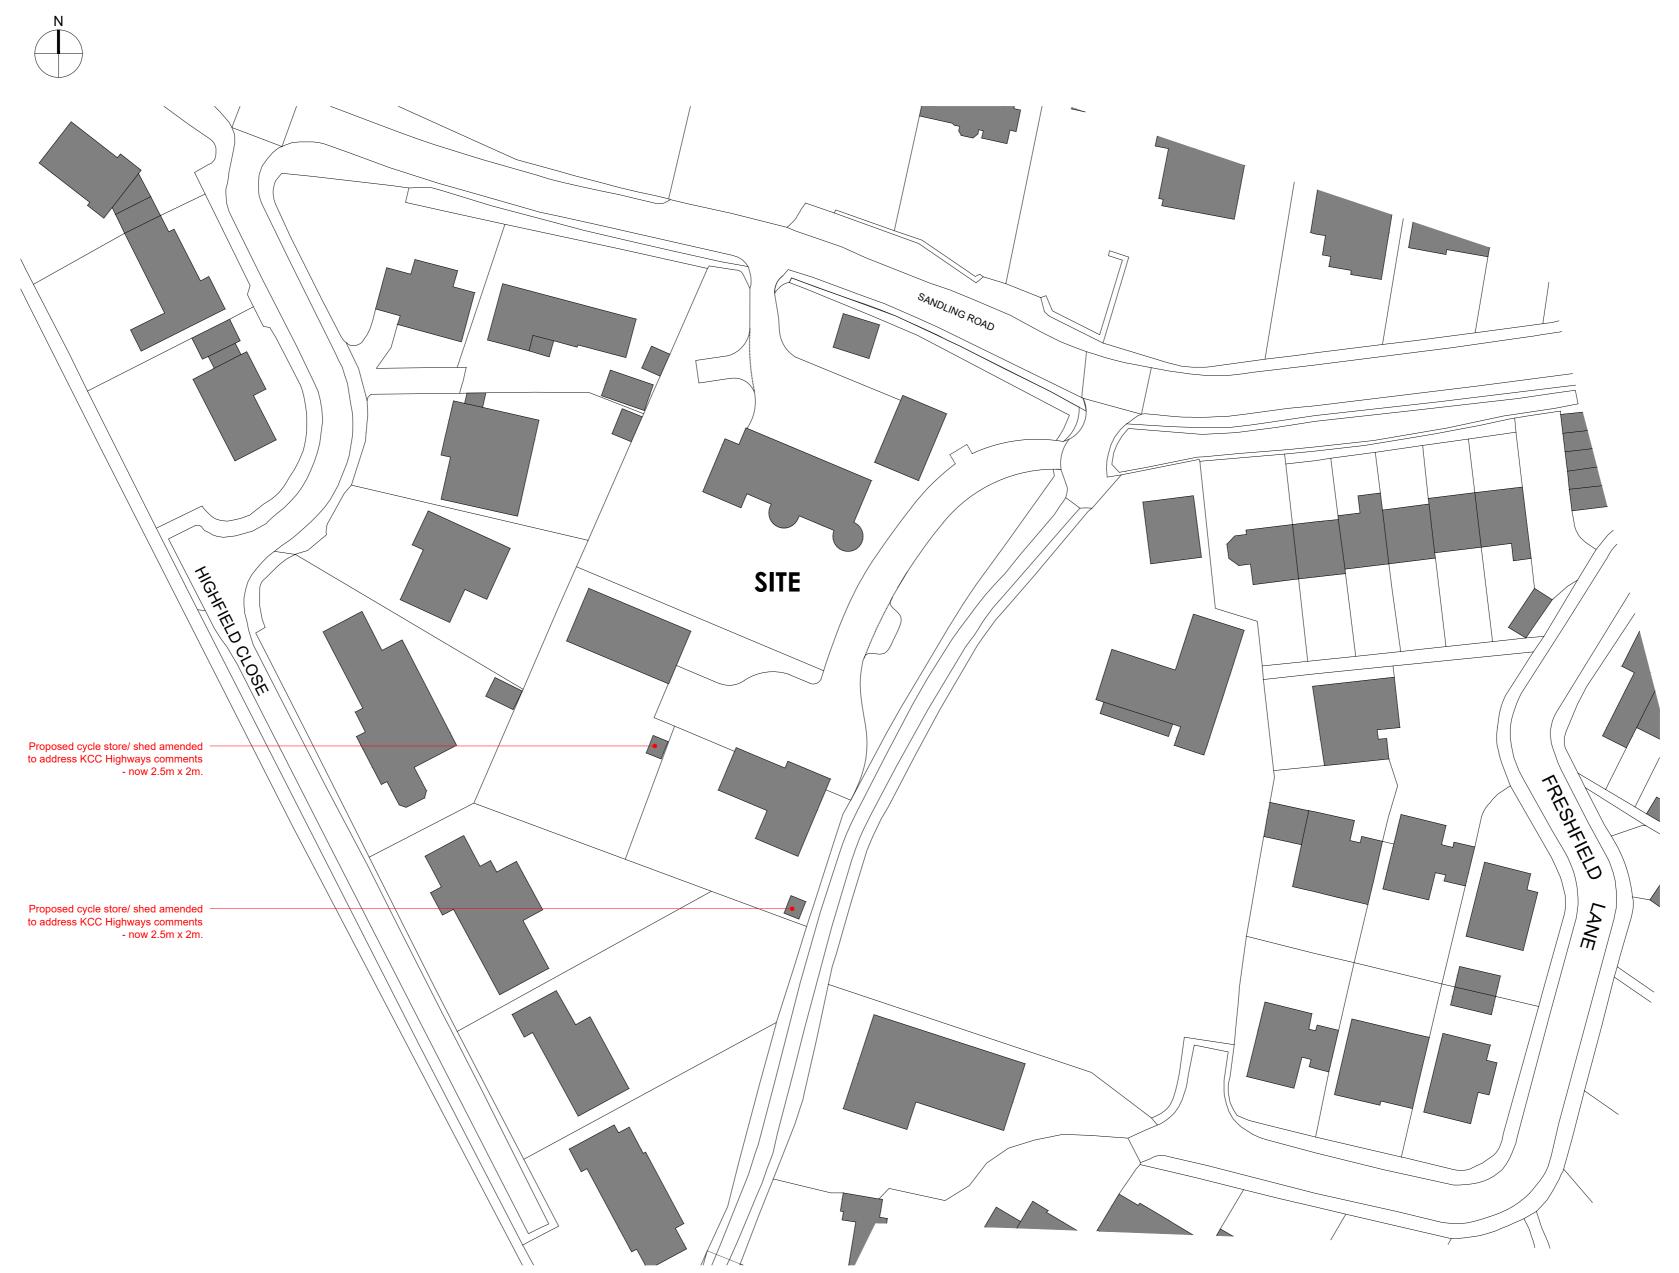

**EXISTING BLOCK PLAN**1:500 @ A1 Ordnance Survey, (c) Crown Copyright 2022. All rights reserved. Licence number 100022432

PROPOSED BLOCK PLAN 1:500 @ A1 Ordnance Survey, (c) Crown Copyright 2022. All rights reserved. Licence number 100022432

Project | HIGH MEADOW, SANDLING ROAD, SALTWOOD,CT21 4QJ

Client MR & MRS SERCOMBE

Title | EXISTING & PROPOSED BLOCK PLANS

<sup>Status</sup> PLANNING

20.07.23

A AMENDMENTS MADE TO ADDRESS COMMENTS MADE FROM KCC HIGHWAYS