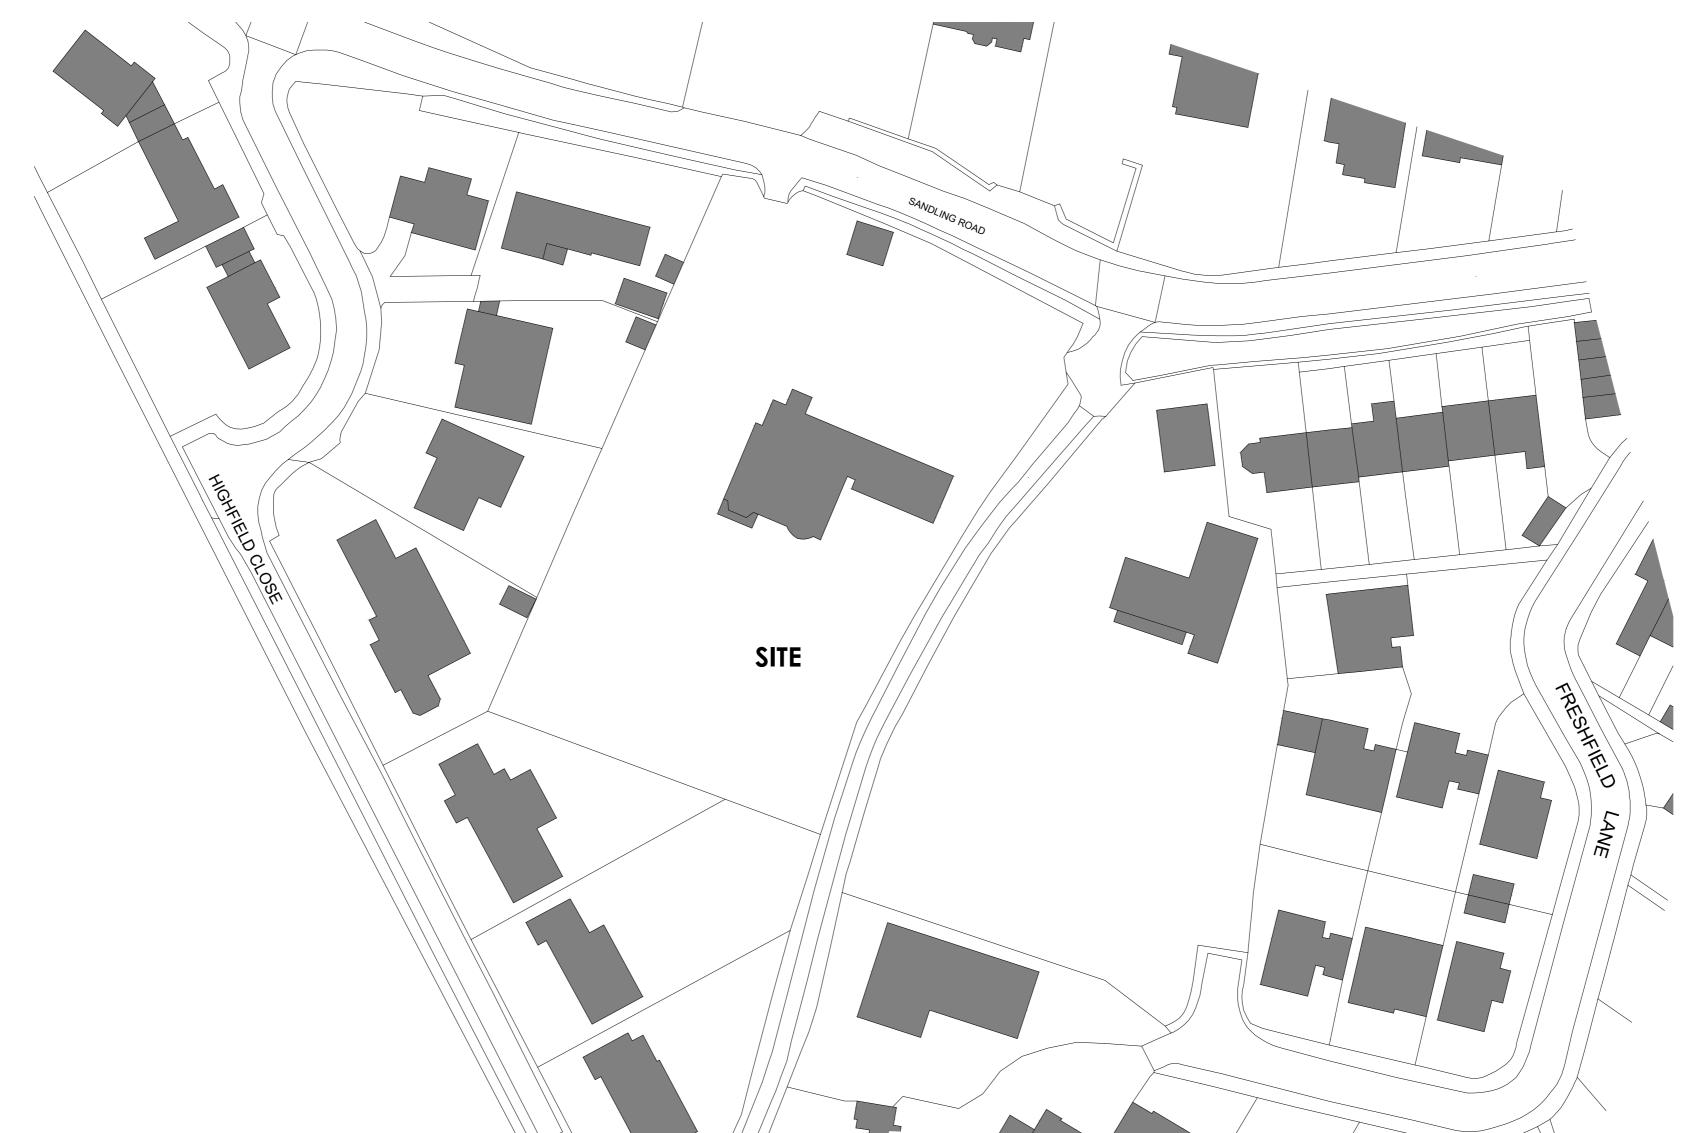

**EXISTING BLOCK PLAN**1:500 @ A1 Ordnance Survey, (c) Crown Copyright 2022. All rights reserved. Licence number 100022432

PROPOSED BLOCK PLAN 1:500 @ A1 Ordnance Survey, (c) Crown Copyright 2022. All rights reserved. Licence number 100022432

Project | HIGH MEADOW, SANDLING ROAD, SALTWOOD,CT21 4QJ

Client MR & MRS SERCOMBE

Title | EXISTING & PROPOSED BLOCK PLANS

<sup>Status</sup> PLANNING

20.07.23

A AMENDMENTS MADE TO ADDRESS COMMENTS MADE FROM KCC HIGHWAYS