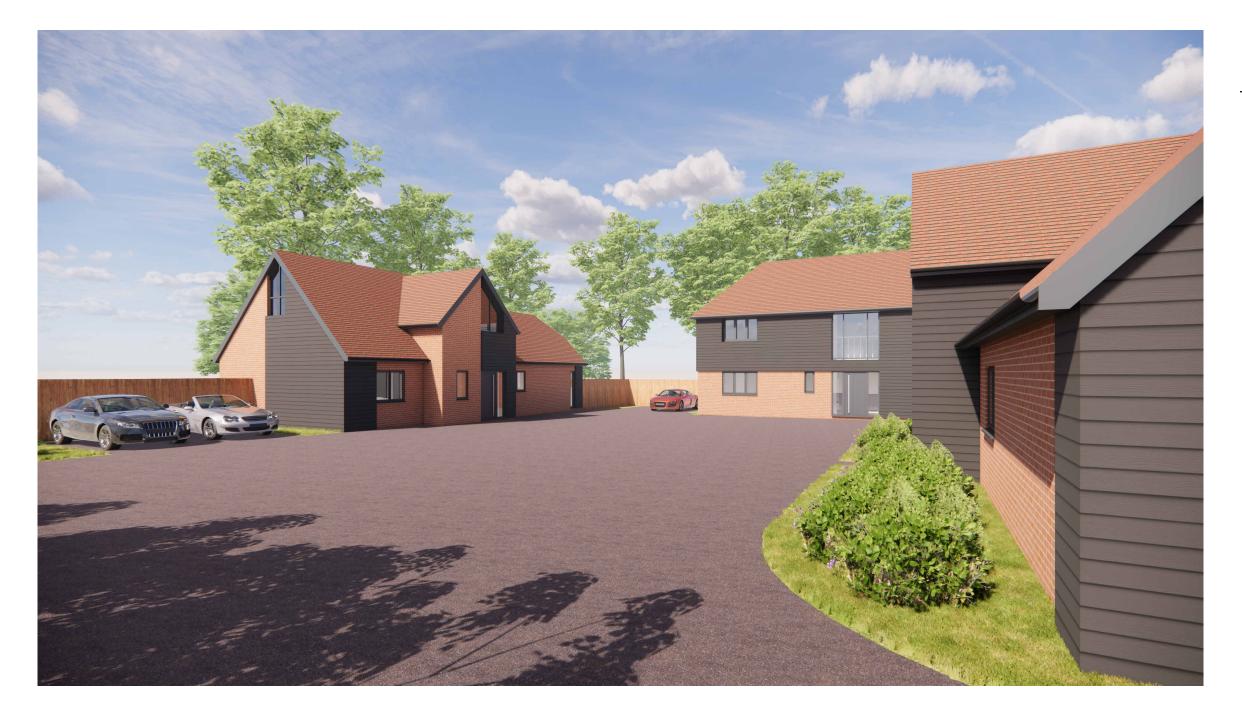

Drawing Description.

Scale (@ A3) 1:500

Proposed Site Perspective C

Feb '21

Proposed Residential Development to The Rear of Barnstormers

| Drawn By.    | Checked By. |      | Rev | Date     | Descrip |
|--------------|-------------|------|-----|----------|---------|
| BG           |             |      | A   | 30.04.21 | Site An |
| Purpose.     |             |      |     |          |         |
| PLANNING     |             |      |     |          |         |
| Drawing No.  |             | Rev. |     |          |         |
| 18/0650 - 17 |             | Α    |     |          |         |