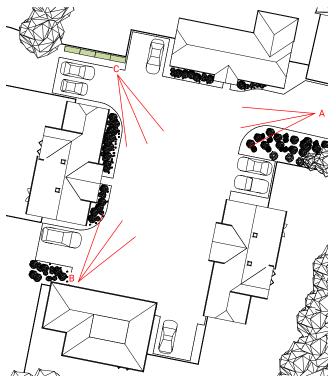

Drawing Description.

Scale (@ A3)

1:500

Proposed Site Perspective A

Feb '21

Proposed Residential Development to The Rear of Barnstormers

| _ | Drawn By. | Checked By. | Rev<br>A<br>B | Date<br>22.02.21<br>23.02.21 | Description Amendments CGI Created |
|---|-----------|-------------|---------------|------------------------------|------------------------------------|
|   | Purpose.  |             | С             | 30.04.21                     | Site Amended                       |
|   | PLANNING  |             |               |                              |                                    |