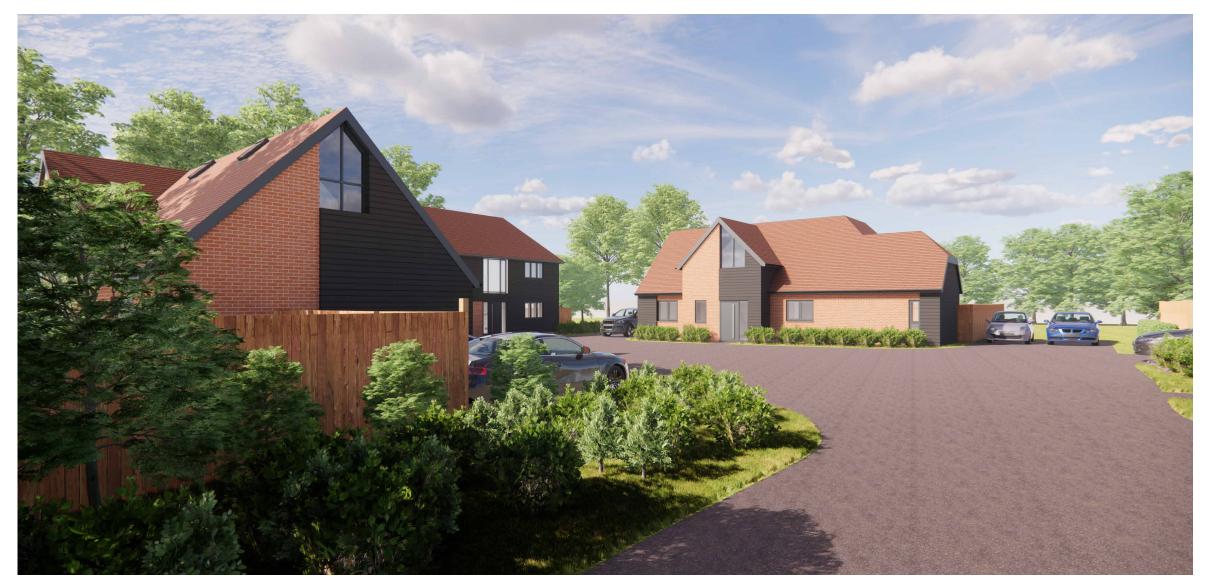

Drawing Description.

Scale (@ A3)

1:500

Proposed Site Perspective A

Feb '21

Proposed Residential Development to The Rear of Barnstormers

| _ | Drawn By. | Checked By. | Rev<br>A<br>B | Date<br>22.02.21<br>23.02.21 | Description Amendments CGI Created |
|---|-----------|-------------|---------------|------------------------------|------------------------------------|
|   | Purpose.  |             | С             | 30.04.21                     | Site Amended                       |
|   | PLANNING  |             |               |                              |                                    |