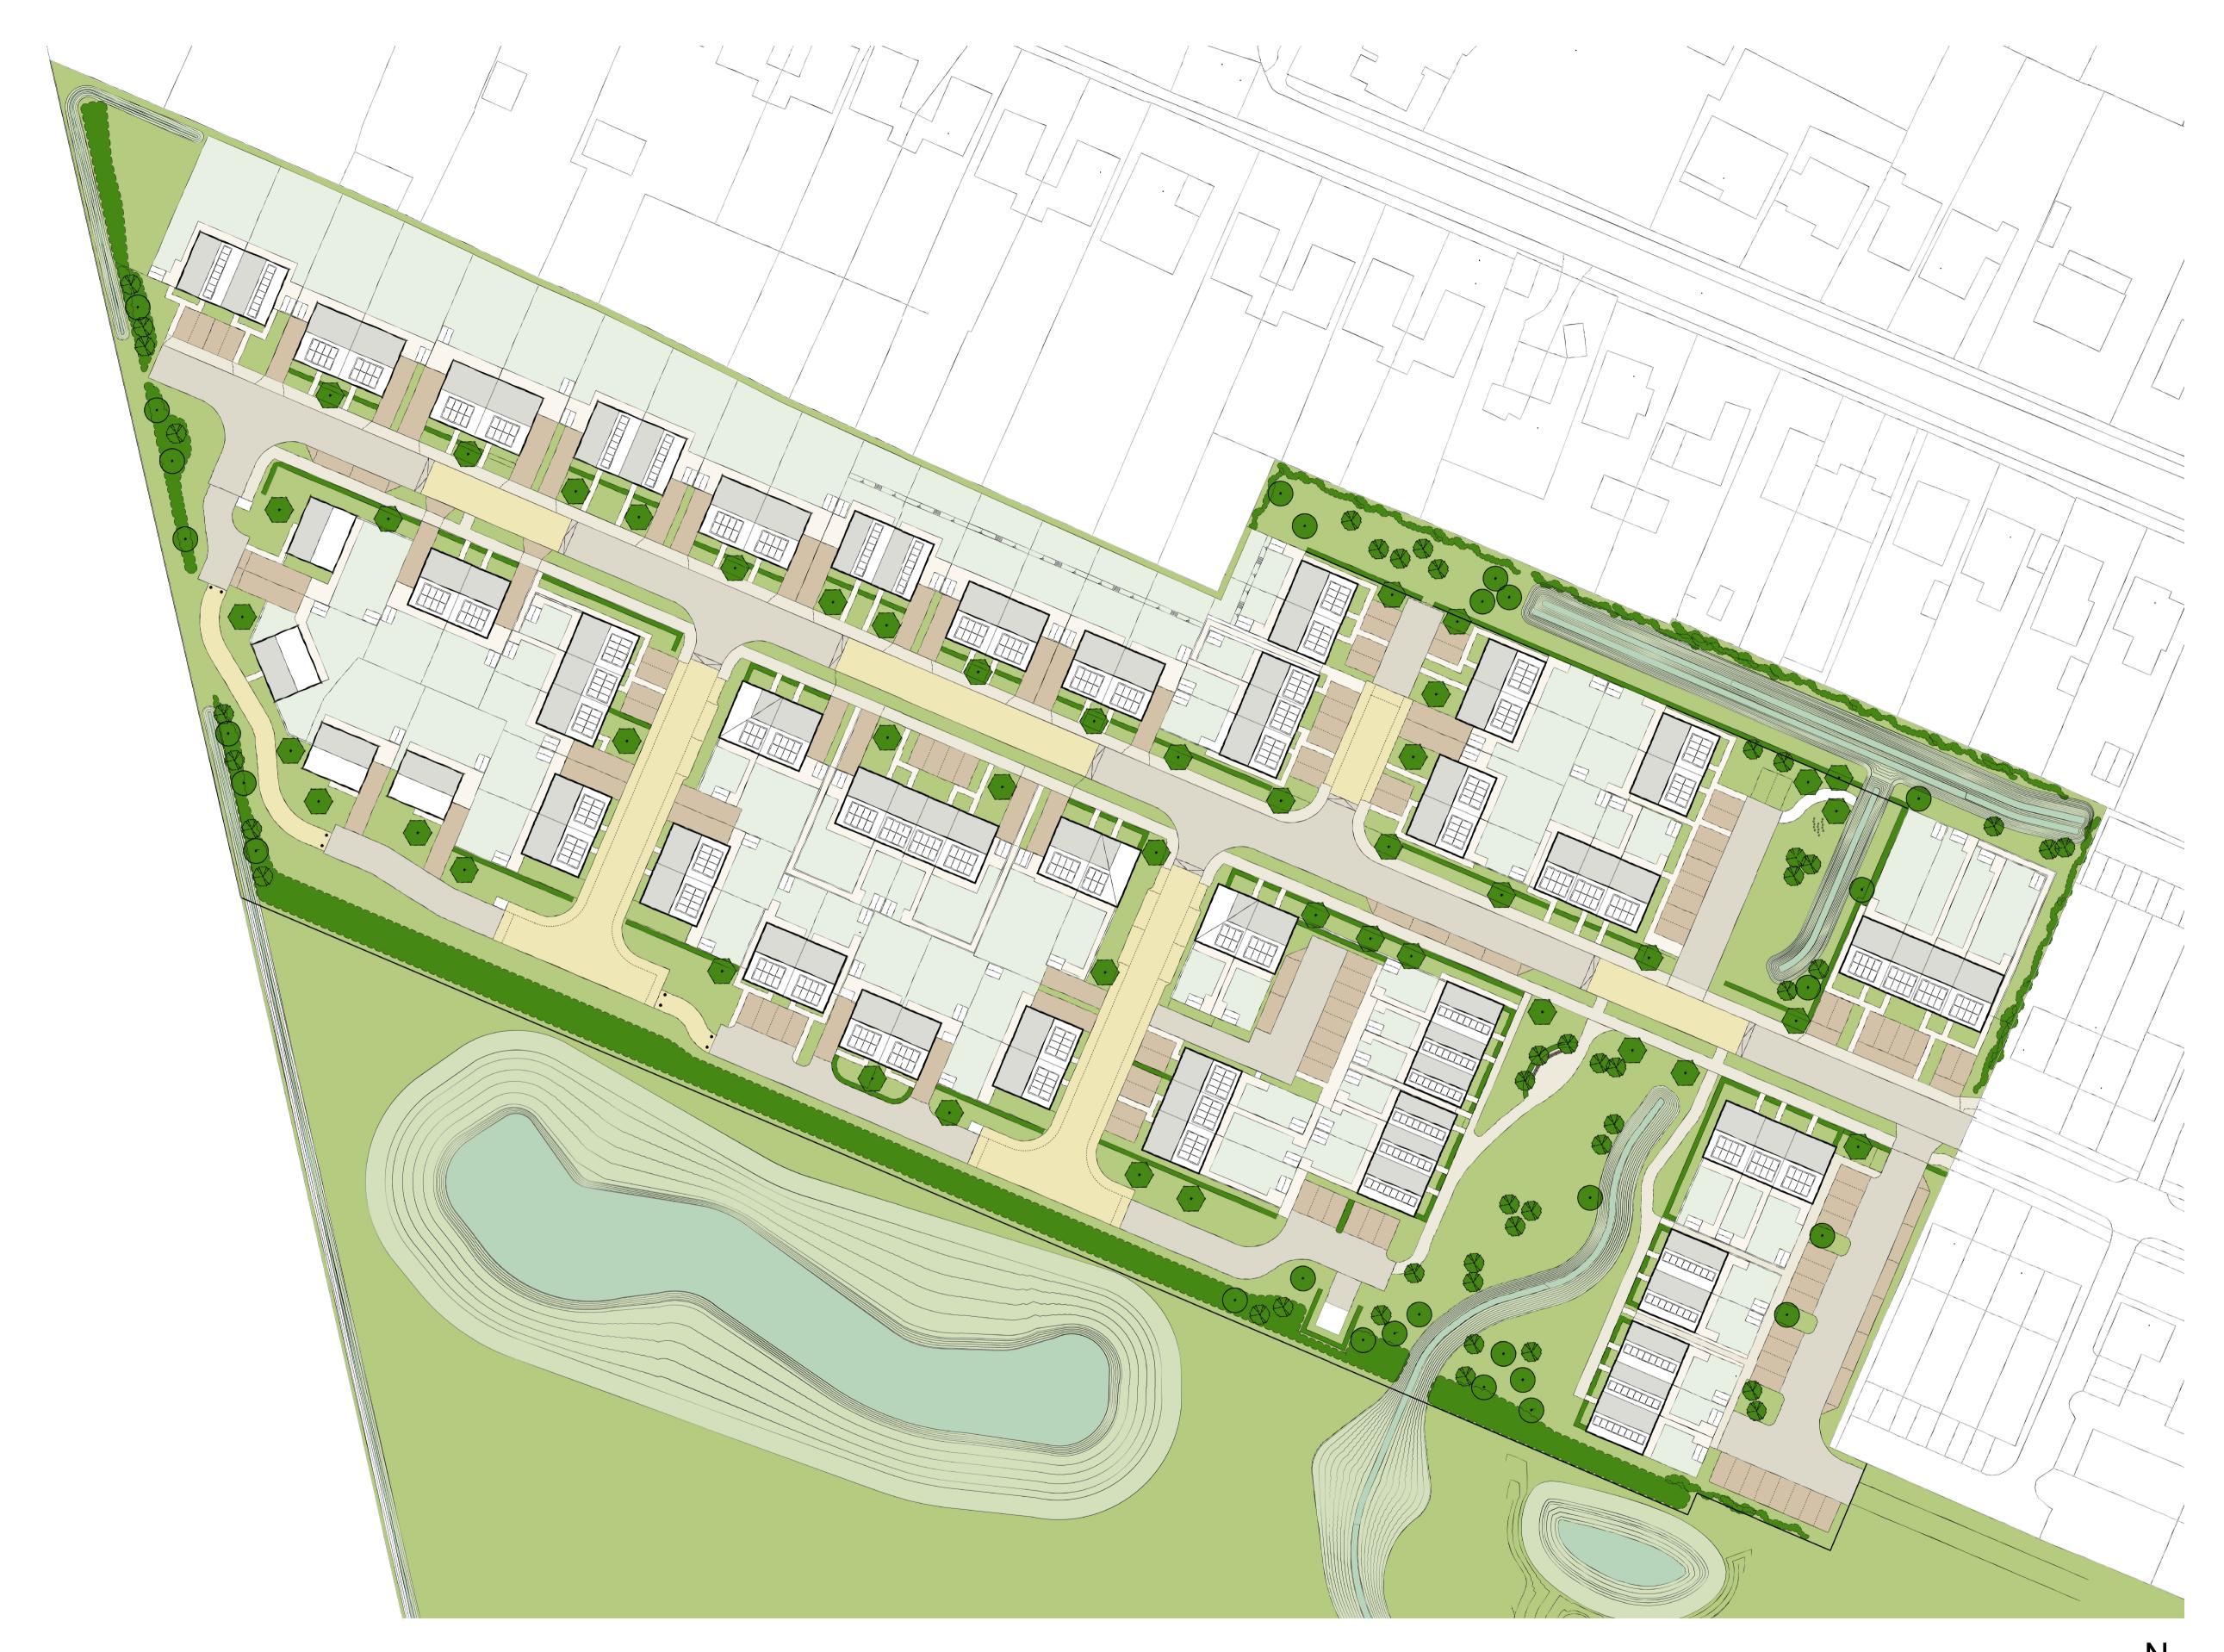

**NOTES:** Red Line Boundary

All Units Modular Construction unless specified

Please refer to Individual Block Drawings for more information Boundary Treatment - 0058-LGMH-00-PL-DR-A-1015

Hard Landscaping - 0058-LGMH-00-PL -DR-A-1016 Materials Plan - 0058-LGMH-00-PL-DR-A-1017

Please to refer to Ecological Management Plan for more information Please to refer to Landscape Architect's Drawings and Specifications for all

Soft Landscaping Please refer Engineering drawings for Adoptable and Private Road details

(OS Data differs from Topographical Survey) PV panels shown indicatively, see specialists details

Copyright LGMH Ltd.

No implied license exists. This drawing should not be used to calculate areas for the purposes of valuation. Do not scale this drawing. All dimensions to be checked on site by the contractor and such dimensions to be their responsibility. All work must comply with relevant British Standards and Building Regulations requirements. Drawing errors and omissions to be reported to the architect. To be read in conjunction with the Architects specification and other consultant information.

L&G Modular Homes, Sherburn Distribution Park, Hurricane way South, Sherburn-in-Elmet, Leeds, LS25 6PT. www.legalandgeneral.com/modular 03302020850 ext: 1000

Project

Land West of Victoria Road West Littlestone

Drawing

Proposed Roof Plan

S4 - For Stage Approval

Date Scale @ A1 23/07/2021 1:500

Drawn By Checked By MB TP

Job No. Rev P05 0058

Drawing No. 0058-LGMH-MP-PL-DR-A-1013