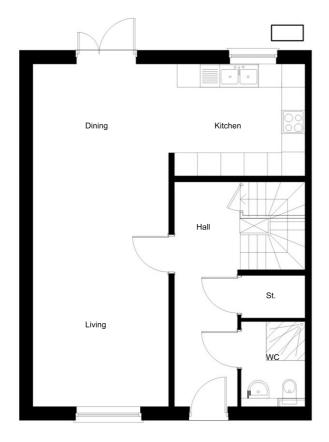

## 3B5P M4(3) - House Type Plans

Ground Floor Plan - End (Left)

Ground Floor Plan - End (Right)

First Floor Plan - End (Left)

First Floor Plan - End (Right)

Copyright LGMH Ltd.

No implied license exists. This drawing should not be used to calculate areas for the purposes of valuation. Do not scale this drawing. All dimensions to be checked on site by the contractor and such dimensions to be their responsibility. All work must comply with relevant British Standards and Building Regulations requirements. Drawing errors and omissions to be reported to the architect. To be read in conjunction with the Architects specification and other consultant information.