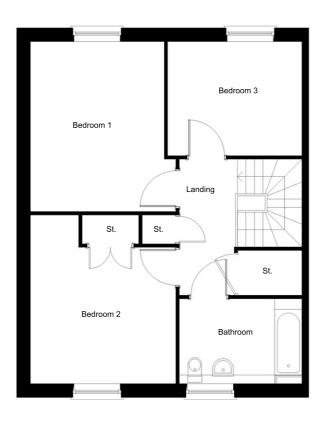

## 3B5P M4(3) - House Type Plans

Ground Floor Plan - End (Left)

Ground Floor Plan - End (Right)

First Floor Plan - End (Left)

First Floor Plan - End (Right)

Copyright LGMH Ltd.

No implied license exists. This drawing should not be used to calculate areas for the purposes of valuation. Do not scale this drawing. All dimensions to be checked on site by the contractor and such dimensions to be their responsibility. All work must comply with relevant British Standards and Building Regulations requirements. Drawing errors and omissions to be reported to the architect. To be read in conjunction with the Architects specification and other consultant information.