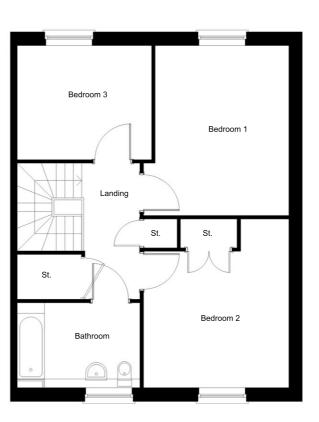

## 3B5P M4(3) - House Type Plans

Ground Floor Plan - End (Left)

Ground Floor Plan - End (Right)

First Floor Plan - End (Left)

First Floor Plan - End (Right)

Copyright LGMH Ltd.

No implied license exists. This drawing should not be used to calculate areas for the purposes of valuation. Do not scale this drawing. All dimensions to be checked on site by the contractor and such dimensions to be their responsibility. All work must comply with relevant British Standards and Building Regulations requirements. Drawing errors and omissions to be reported to the architect. To be read in conjunction with the Architects specification and other consultant information.