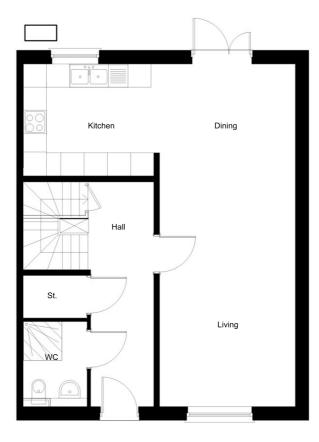

## 3B5P M4(3) - House Type Plans

Ground Floor Plan - End (Left)

Ground Floor Plan - End (Right)

First Floor Plan - End (Left)

First Floor Plan - End (Right)

Copyright LGMH Ltd.

No implied license exists. This drawing should not be used to calculate areas for the purposes of valuation. Do not scale this drawing. All dimensions to be checked on site by the contractor and such dimensions to be their responsibility. All work must comply with relevant British Standards and Building Regulations requirements. Drawing errors and omissions to be reported to the architect. To be read in conjunction with the Architects specification and other consultant information.