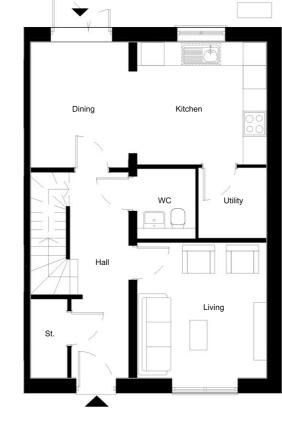

# Ground Floor Plan - End (Right) Window Gable

Applicable to plots: 1, 28, 30, 39, 40, 43, 67, 68 & 71

First Floor Plan - End (Left) Window Gable

Applicable to plots: 33, 54 & 76

First Floor Plan - End (Left) Blank Gable