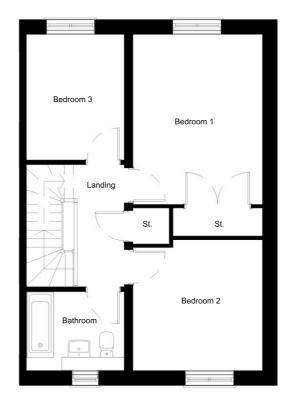

First Floor Plan - End (Right) Blank Gable

First Floor Plan - End (Right) Window Gable

| dime<br>Briti<br>erro<br>conj<br>infor | ensions to be checked of<br>ensions to be their responses<br>sh Standards and Buildi<br>rs and omissions to be<br>unction with the Archite<br>mation. | onsibility. All work must<br>ng Regulations requirer<br>reported to the architect<br>cts specification and oth | comply with<br>nents. Drav<br>. To be reader<br>ner consulta | ving<br>d in<br>int |
|----------------------------------------|-------------------------------------------------------------------------------------------------------------------------------------------------------|----------------------------------------------------------------------------------------------------------------|--------------------------------------------------------------|---------------------|
| Rev                                    | Description                                                                                                                                           | Date                                                                                                           | Revised By                                                   | Checked By          |
|                                        | Planning                                                                                                                                              | 23/07/21                                                                                                       | C A                                                          | MB                  |