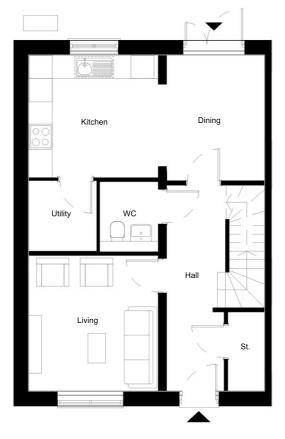

# Enfield - 3B5P - House Type Plans

Applicable to plots: 33, 54 & 76

Ground Floor Plan - End (Left) Blank Gable

Ground Floor Plan - End (Right) Blank Gable