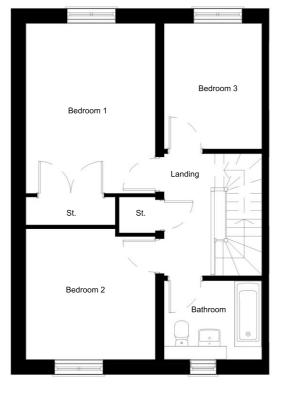

# Ground Floor Plan - End (Right) Window Gable

Applicable to plots: 1, 28, 30, 39, 40, 43, 67, 68 & 71

First Floor Plan - End (Left) Window Gable

Applicable to plots: 33, 54 & 76

First Floor Plan - End (Left) Blank Gable