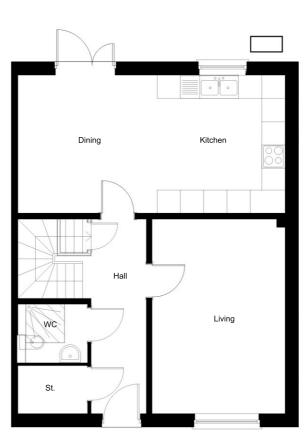

## 4B6P - House Type Plans

Ground Floor Plan - End (Left) **Window Gable** 

Applicable to plot 27 only

Dining Living

Ground Floor Plan - End (Left)

**Ground Floor Plan - End (Right)** 

First Floor Plan - End (Left)