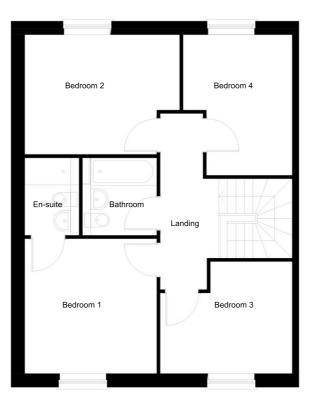

## 4B6P - House Type Plans

Ground Floor Plan - End (Left) **Window Gable** 

Applicable to plot 27 only

Dining Living

Ground Floor Plan - End (Left)

**Ground Floor Plan - End (Right)** 

First Floor Plan - End (Left)