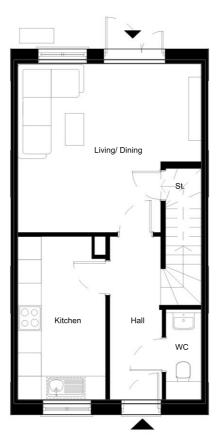

## Malden - 2B4P - House Type Plans

Ground Floor Plan - End (Left)

Ground Floor Plan - Mid

Ground Floor Plan - End (Right)

First Floor Plan - End (Left)

First Floor Plan - Mid

First Floor Plan - End (Right)