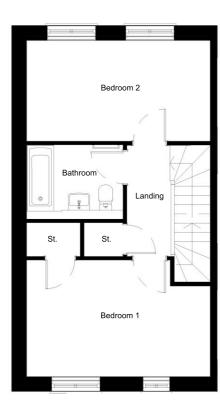

## Malden - 2B4P - House Type Plans

Ground Floor Plan - End (Left)

Ground Floor Plan - Mid

Ground Floor Plan - End (Right)

First Floor Plan - End (Left)

First Floor Plan - Mid

First Floor Plan - End (Right)