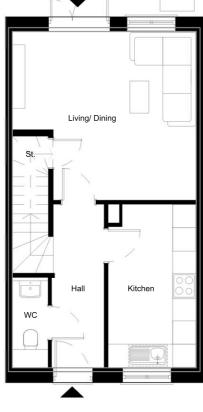

## Malden - 2B4P - House Type Plans

Ground Floor Plan - End (Left)

Ground Floor Plan - Mid

Ground Floor Plan - End (Right)

First Floor Plan - End (Left)

First Floor Plan - Mid

First Floor Plan - End (Right)