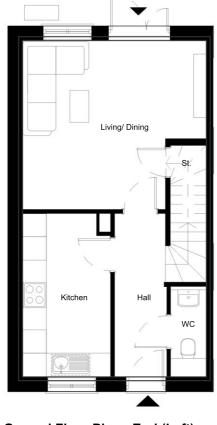

## Malden - 2B4P - House Type Plans

Ground Floor Plan - End (Left)

Ground Floor Plan - Mid

Ground Floor Plan - End (Right)

First Floor Plan - End (Left)

First Floor Plan - Mid

First Floor Plan - End (Right)