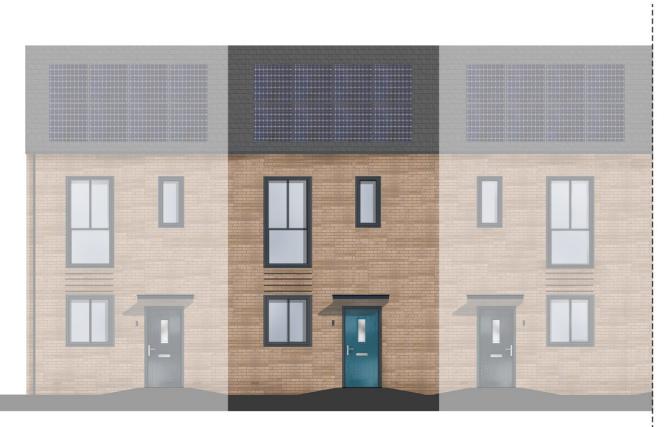

Front Elevation PV Panels shown indicatively

### Project

Victoria Road West Littlestone

#### Drawing

2B4P Proposed Mid Elevations (Brick Detailing)