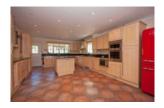

## HOBBS · PARKER

Residential Lettings

Bedroom

Living Room

Kitchen

Conservatory

## 4 Bedrooms, Garden

Situated high up on the North Downs, approximately 2 miles from the village of Wye. Robertsdane is approached via a brick paved driveway. A fabulous detached bungalow connecting to a self contained 1 bedroom annex. The accommodation comprises master bedroom with both dressing room and en-suite bath/shower room, 3 further double bedrooms, reception hall, sitting room with high ceiling, kitchen/breakfast room, study/tv room, and family bathroom in addition there is a spacious attic room ideally used as an office or a den. The annex has accommodation comprising sitting room, kitchen, bedroom and wet room. Externally there are gardens to front and rear (approximately a third of an acre) and a detached outbuilding (garage).