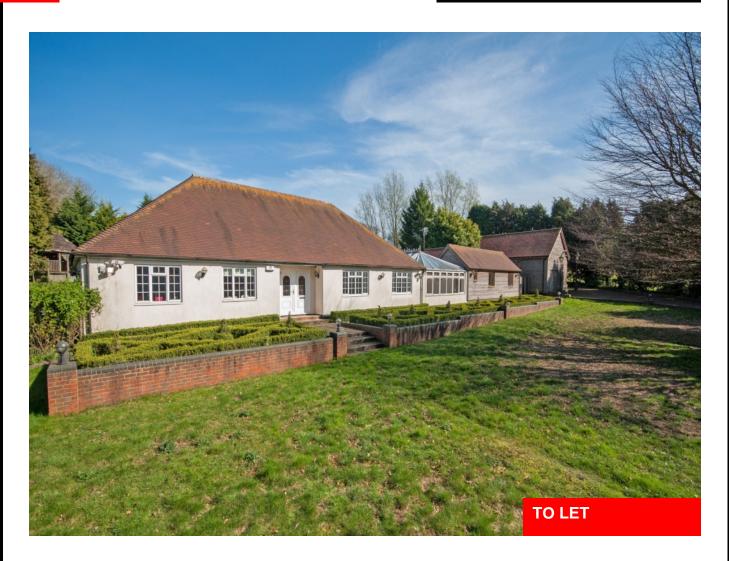

## Robertsdane Hastingleigh

To Let £2,000

## 4 Bedrooms, Garden

Situated high up on the North Downs, approximately 2 miles from the village of Wye. Robertsdane is approached via a brick paved driveway. A fabulous detached bungalow connecting to a self contained 1 bedroom annex. The accommodation comprises master bedroom with both dressing room and en-suite bath/shower room, 3 further double bedrooms, reception hall, sitting room with high ceiling, kitchen/breakfast room, study/tv room, and family bathroom in addition there is a spacious attic room ideally used as an office or a den. The annex has accommodation comprising sitting room, kitchen, bedroom and wet room. Externally there are gardens to front and rear (approximately a third of an acre) and a detached outbuilding (garage).